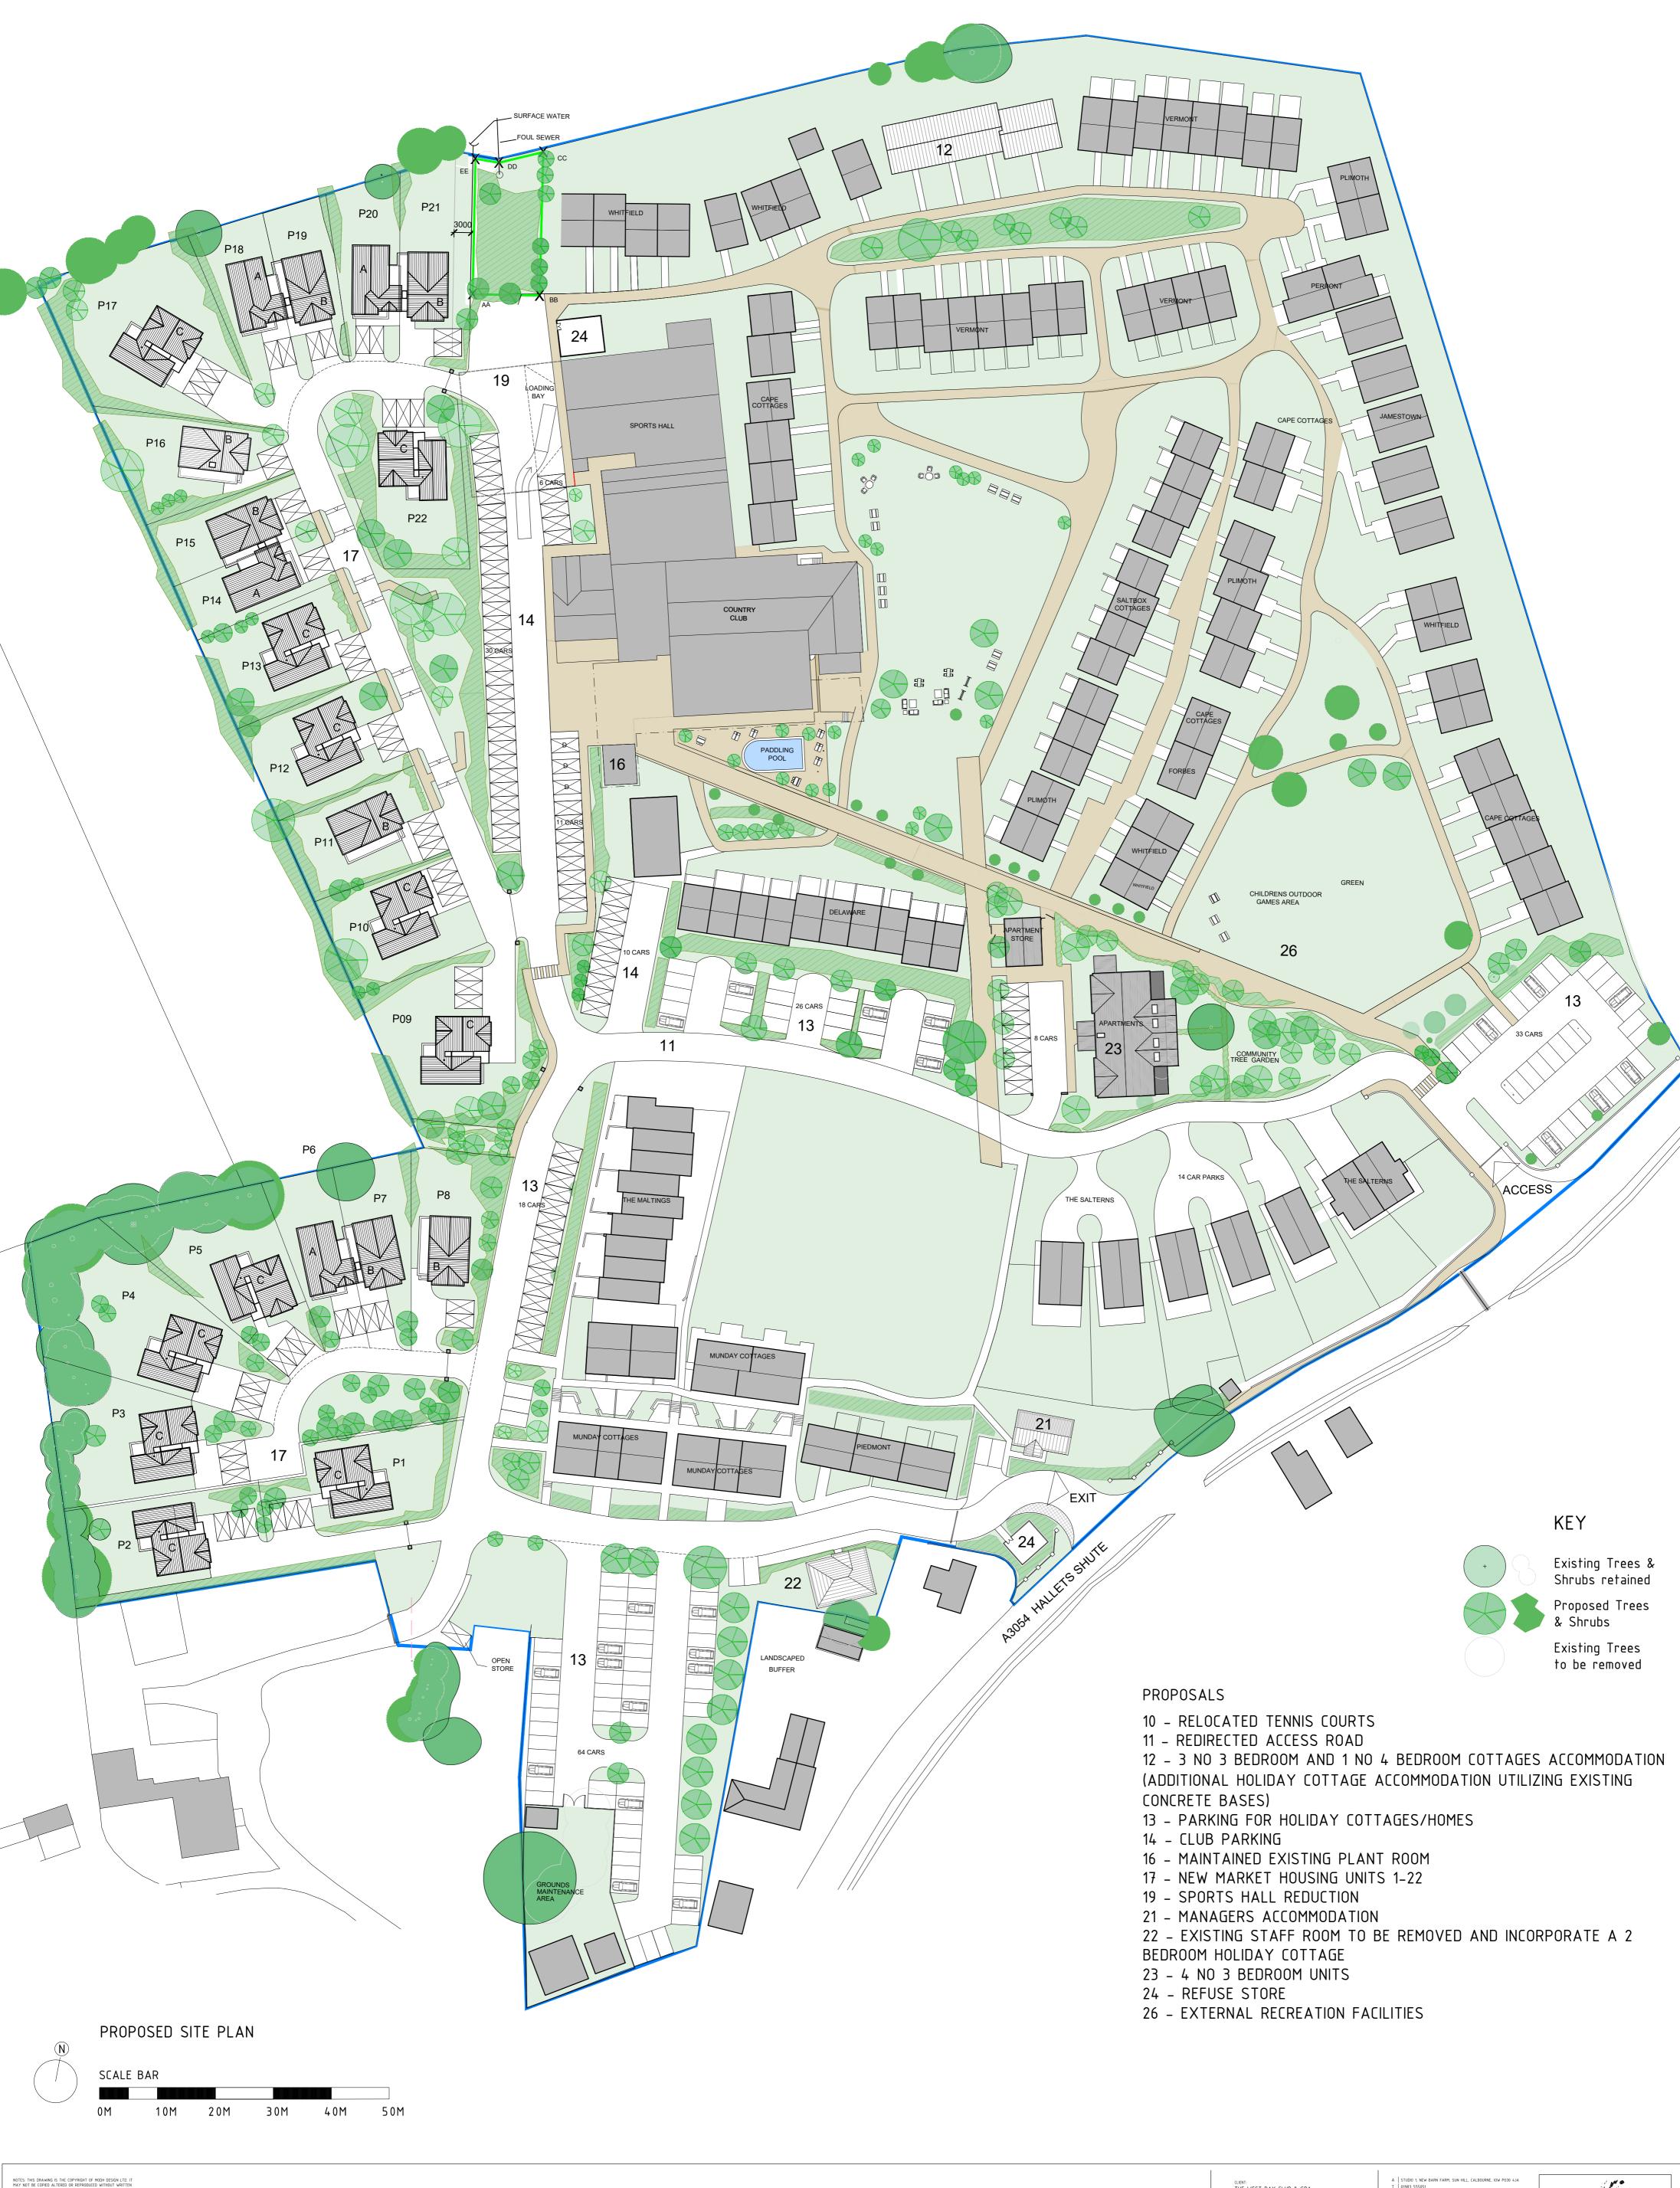

FOR PLANNING APPLICATION

SUBMISSION PURPOSES ONLY

CLIENT:
THE WEST BAY CLUB & SPA

PROJECT:
NEW RESIDENTIAL DWELLINGS
HALLETTS SHUTE, YARMOUTH
PO41 ORJ

DRAWING TITLE:
PROPOSED SITE LAYOUT

SCALE:
1:500@A1 OCTOBER 20 EC/EF