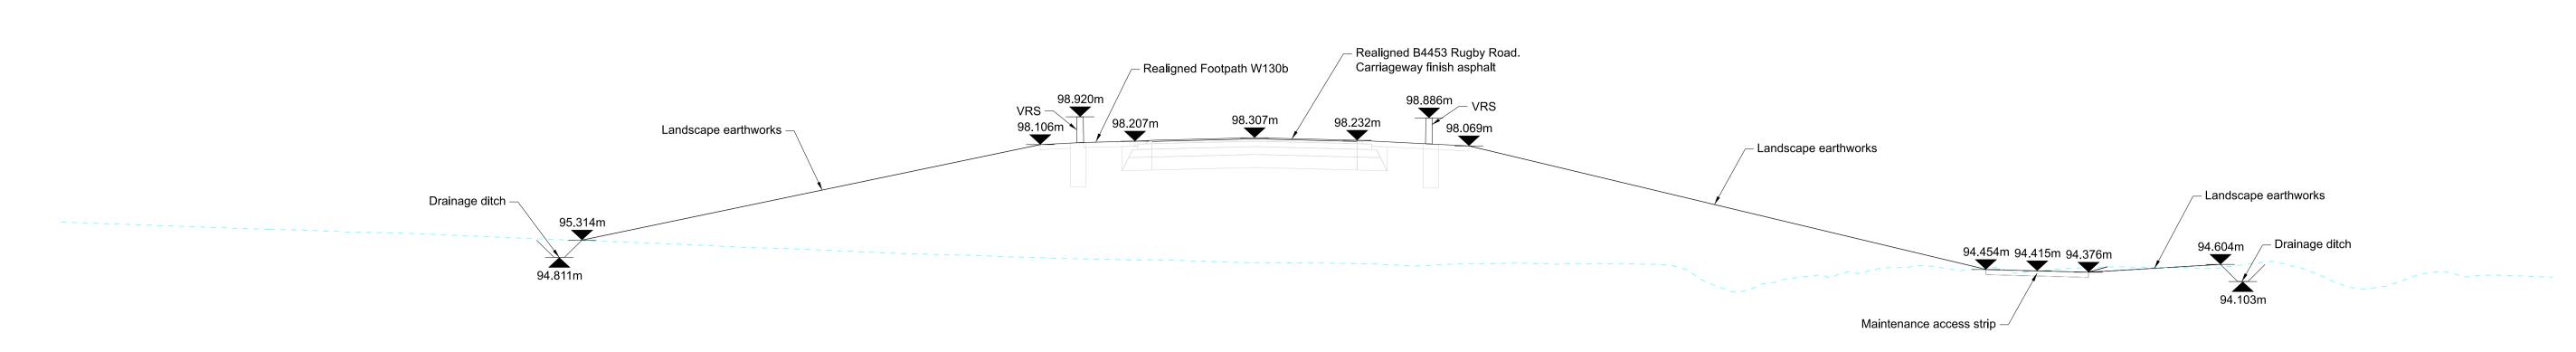

Section F
Refer to Drawing No: 1MC08-BBV\_MSD-PL-DGA-NS01\_NL02-135602
Scale 1:100 @ A1



Section G
Refer to Drawing No: 1MC08-BBV\_MSD-PL-DGA-NS01\_NL02-135602

Scale 1:100 @ A1

## For Approval

| @ 1:100                                                                                                                                                                                                                                                                                                                                                                                                                                                                        |