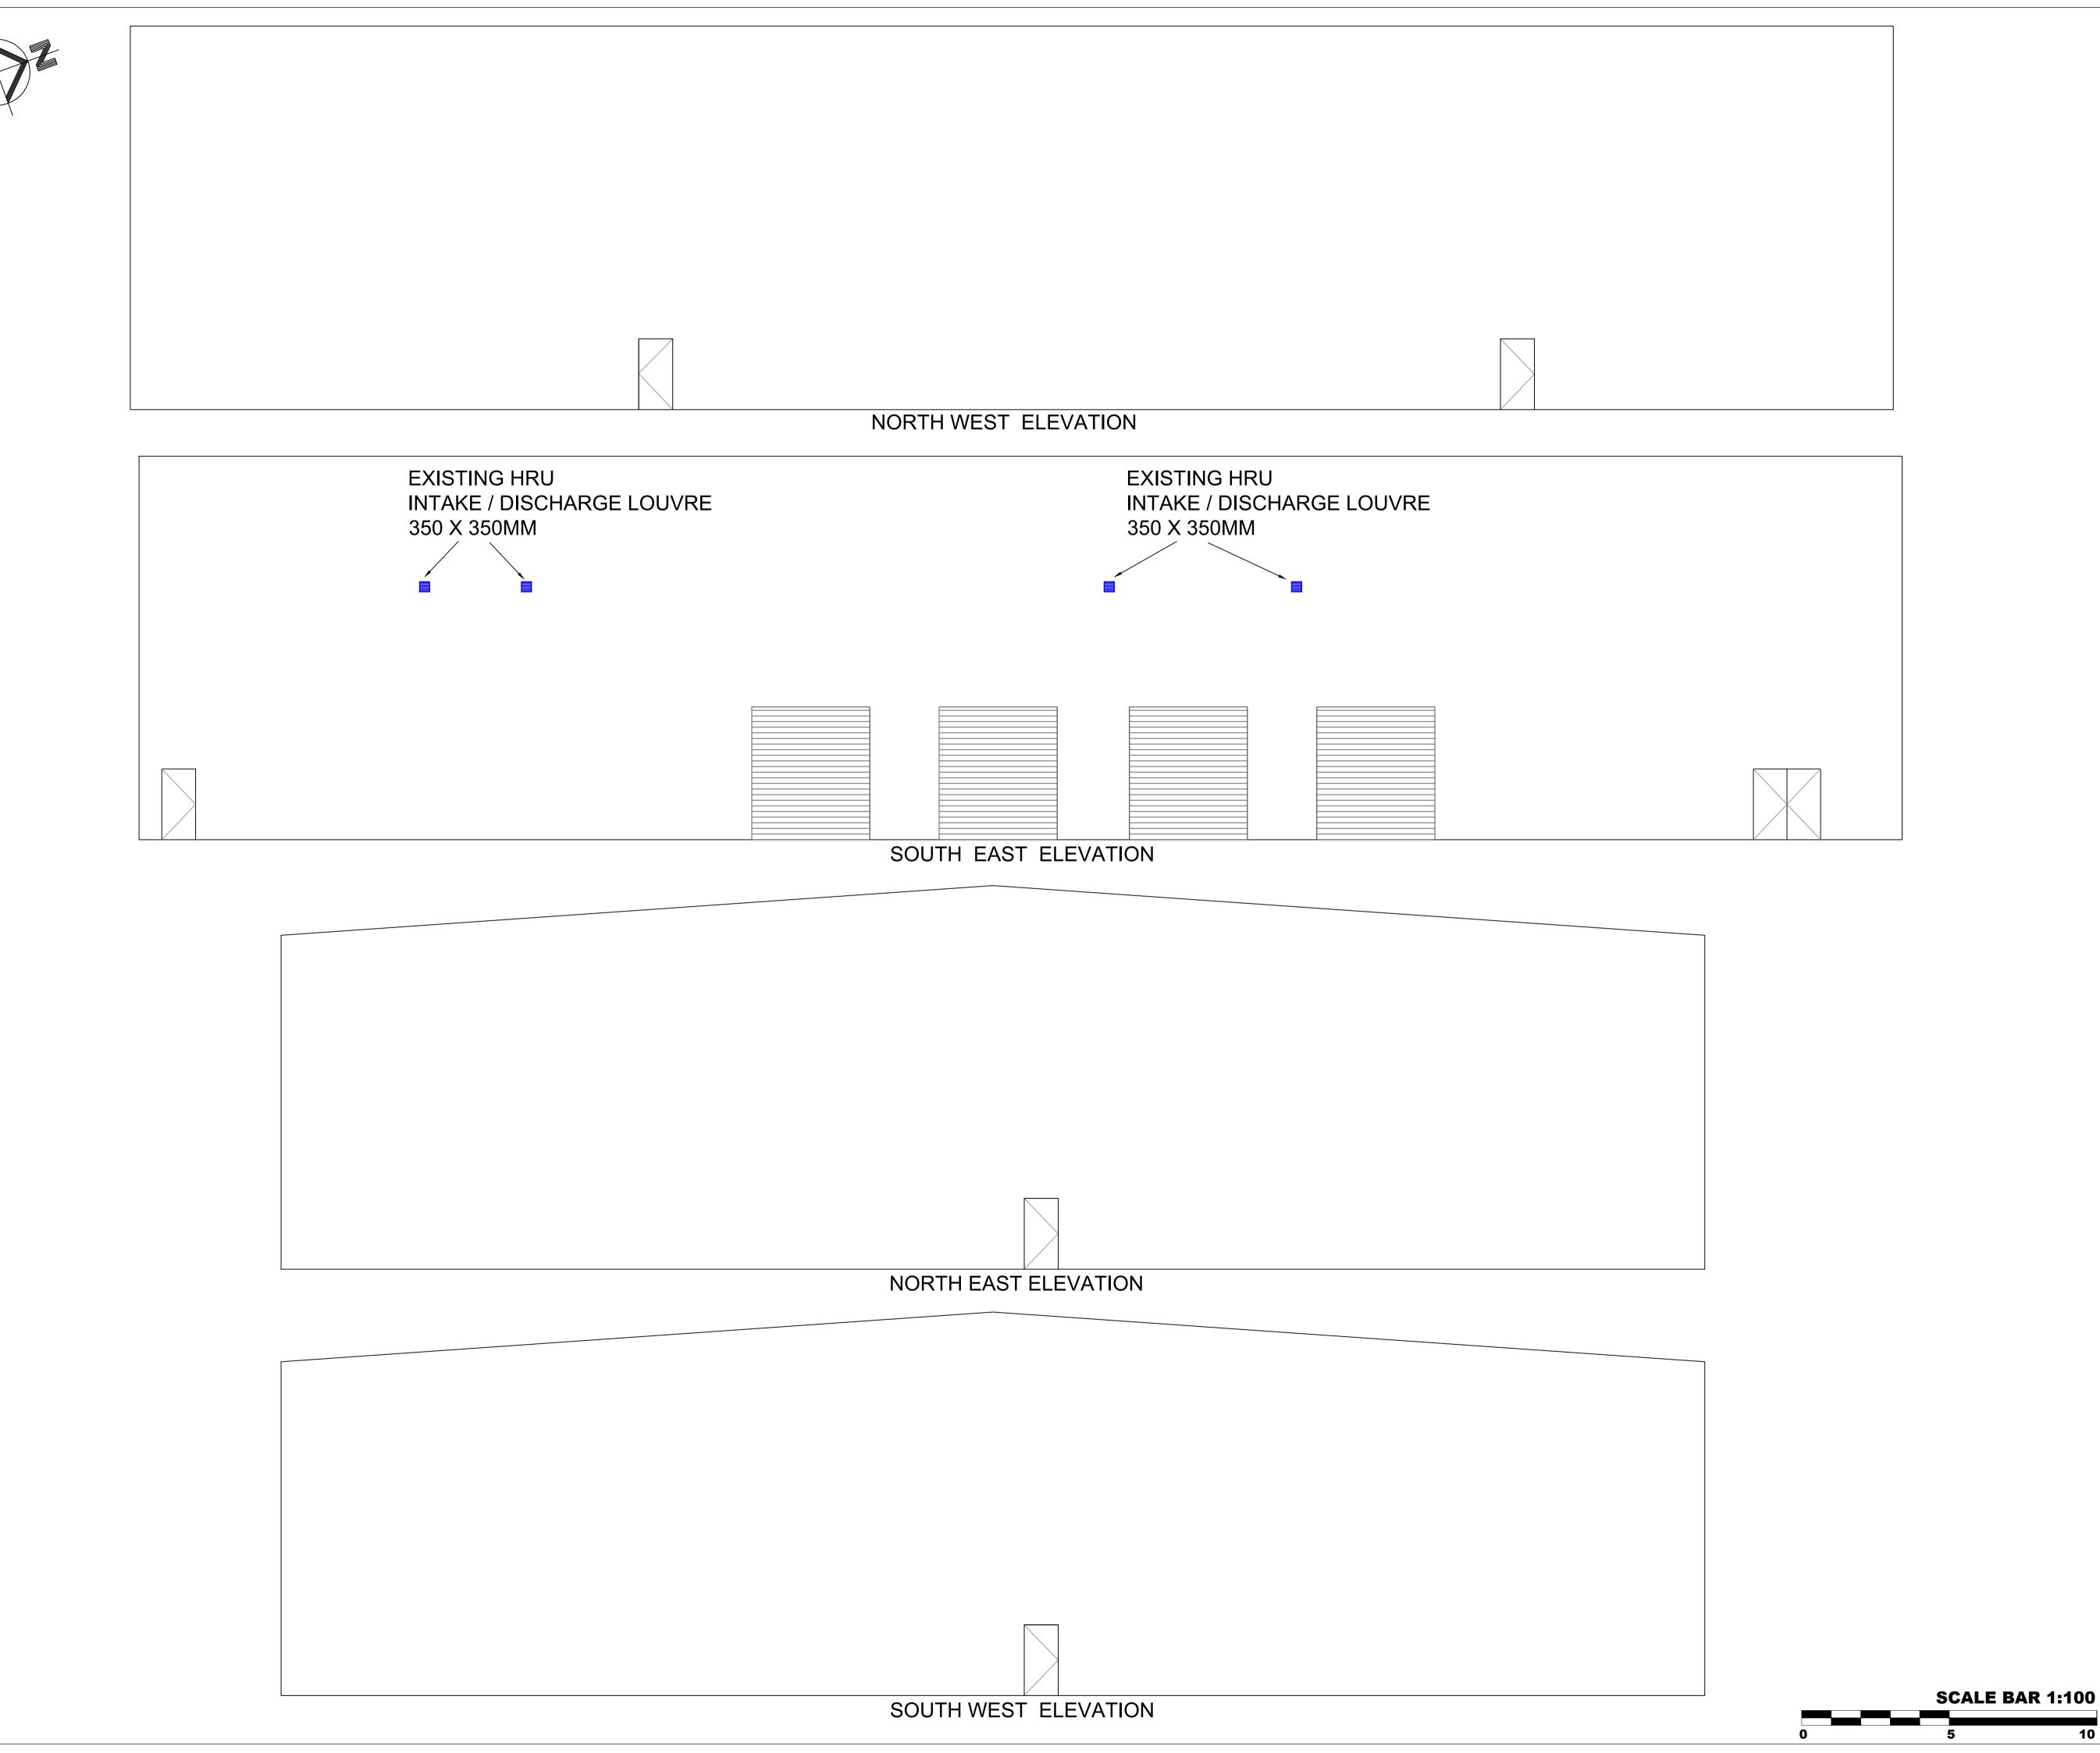

TELEPHONE +44 (0) 7921 196660 MA@ARUNDELLHVAC.CO.UK

PROJECT: KINGSWAY GROUP

UNIT 1, HELIX. EDGINGTON WAY. SICUP

Client:

BEH / KINGSWAY GROUP

Title:

EXISTING ELEVATIONS

Scale 1:100 @A1 Drawn. CAD Date. SEP 2023