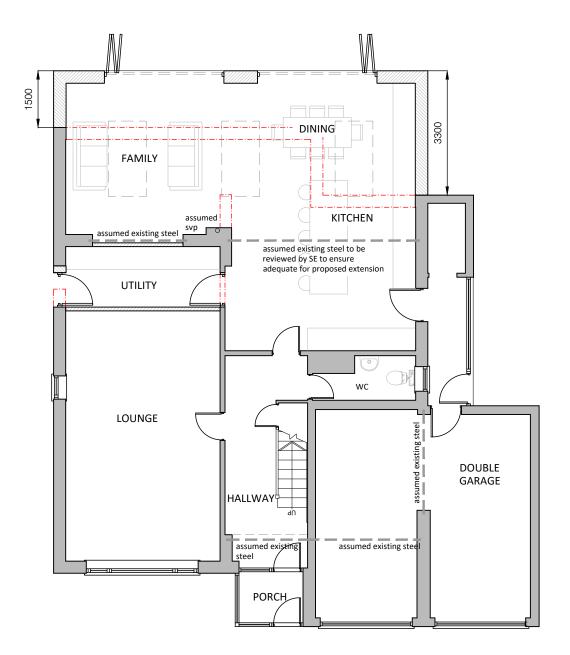

Ground Floor - 1:100



First Floor - 1:100



## NOTES:

- 1. use figured dimensions only
- 2. read in conjunction with all other consultants/specialists drawings and report any discrepancies before work
- 3. all setting out dimensions to be checked on site by contractor before work commences
- 4. these drawings are for General Arrangement purposes only, and under no circumstances will the draughtsman be liable for errors that may occur during and after construction.
- 5. The copyright of this drawing is vested in Candid Architecture Ltd and must not be copied or reproduced without the consent of the company.
- 6. Existing survey by others, Candid Architecture Ltd will not be liable for any errors within the survey drawings or that occur due to reliance upon them for design development