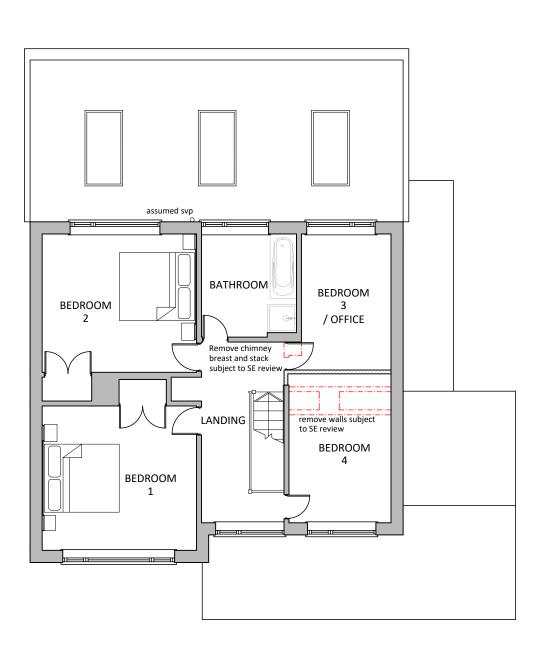

Ground Floor - 1:100



First Floor - 1:100



## NOTES:

- 1. use figured dimensions only
- 2. read in conjunction with all other consultants/specialists drawings and report any discrepancies before work
- 3. all setting out dimensions to be checked on site by contractor before work commences
- 4. these drawings are for General Arrangement purposes only, and under no circumstances will the draughtsman be liable for errors that may occur during and after construction.
- 5. The copyright of this drawing is vested in Candid Architecture Ltd and must not be copied or reproduced without the consent of the company.
- 6. Existing survey by others, Candid Architecture Ltd will not be liable for any errors within the survey drawings or that occur due to reliance upon them for design development



- **a:** 93 Parsonage