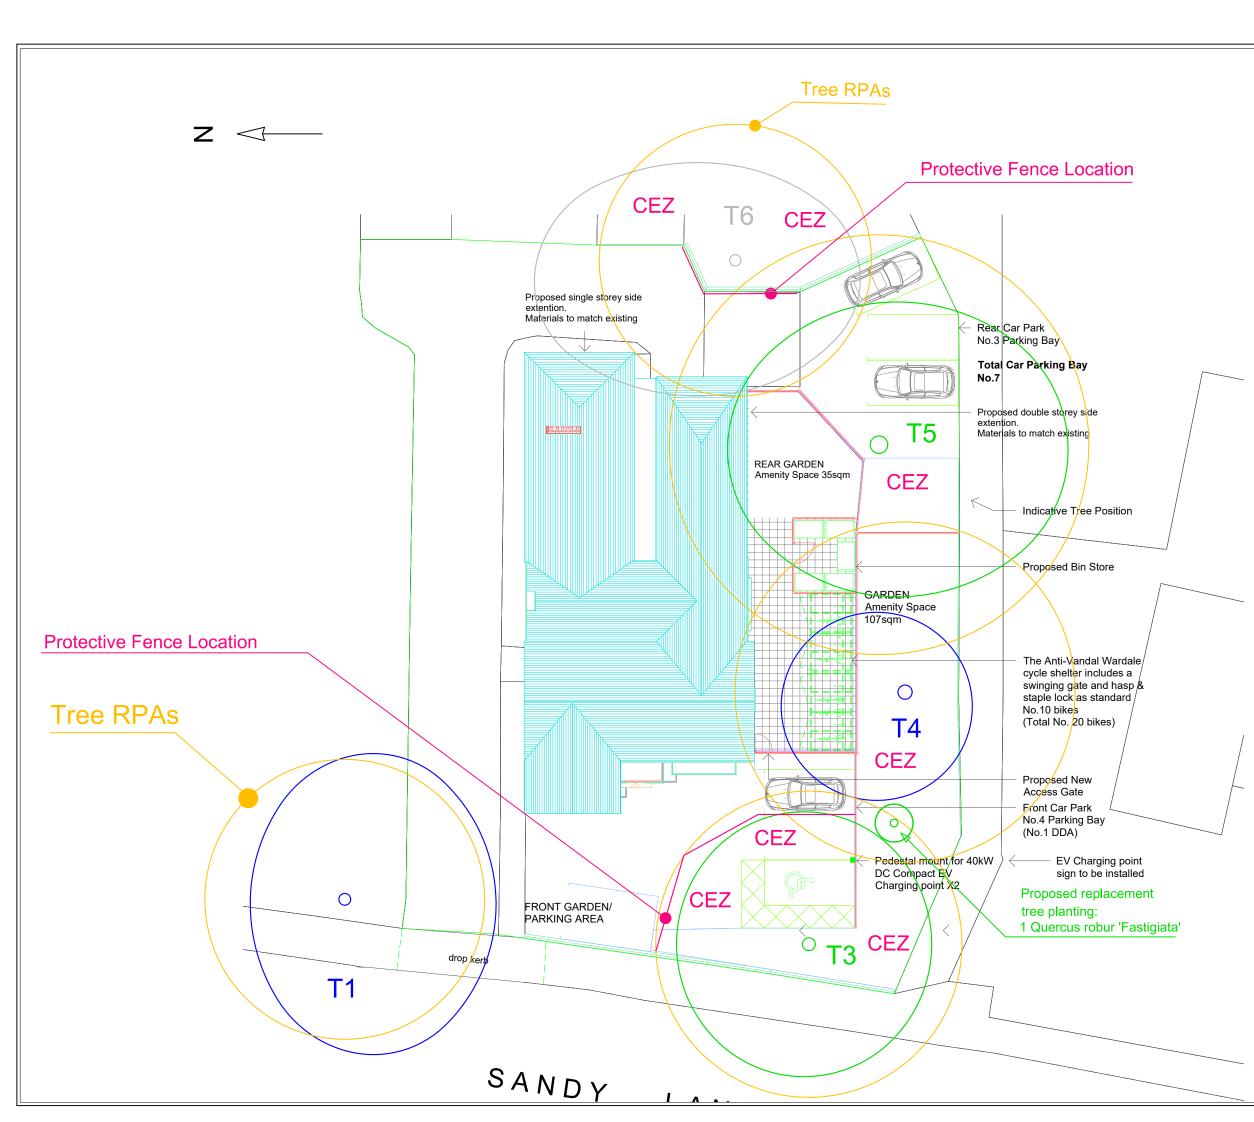

| Category A Tree                                                                                                                                                                                                                                               |
|---------------------------------------------------------------------------------------------------------------------------------------------------------------------------------------------------------------------------------------------------------------|
| Trees of high quality with an<br>estimated remaining life expectancy<br>of at least 40 years                                                                                                                                                                  |
| Category B Tree                                                                                                                                                                                                                                               |
| Trees of moderate quality with an estimated remaining life expectancy of at least 20 years                                                                                                                                                                    |
| Category C Tree                                                                                                                                                                                                                                               |
| Trees of low quality with an estimated<br>remaining life expectancy of at least<br>10 years, or young trees with a stem<br>diameter below 150mm                                                                                                               |
| Category U Tree<br>Trees in such a condition<br>that they cannot realistically be<br>retained as living trees in the context<br>of the current land use for longer<br>than 10 years                                                                           |
| RPA<br>Calculated root protection<br>area (RPA), depicted as a<br>measured radius around a tree that<br>should remain undisturbed during<br>demolition and construction activity,<br>a construction exclusion zone (CEZ<br>CEZ<br>Protective fencing location |
| Client:                                                                                                                                                                                                                                                       |
| Views                                                                                                                                                                                                                                                         |
| Project:                                                                                                                                                                                                                                                      |
| 34 Sandy Lane,                                                                                                                                                                                                                                                |
| Romiley,                                                                                                                                                                                                                                                      |
| Stockport SK6 4NH                                                                                                                                                                                                                                             |
| Dwg No: RTS/12092023/TPP 003                                                                                                                                                                                                                                  |
| Date: 12/09/2023                                                                                                                                                                                                                                              |
| Scale: 1:200 Size: A3                                                                                                                                                                                                                                         |
| Rowbottom's Tree Services Ltd<br>Cheddleton Lodge, West Road,<br>Prestwich, Manchester, M25 3FB<br>Tel: 07778 277200                                                                                                                                          |
| www.rowbottoms.co.uk<br>email:<br>bill@rowbottoms-tree-services.co.uk                                                                                                                                                                                         |