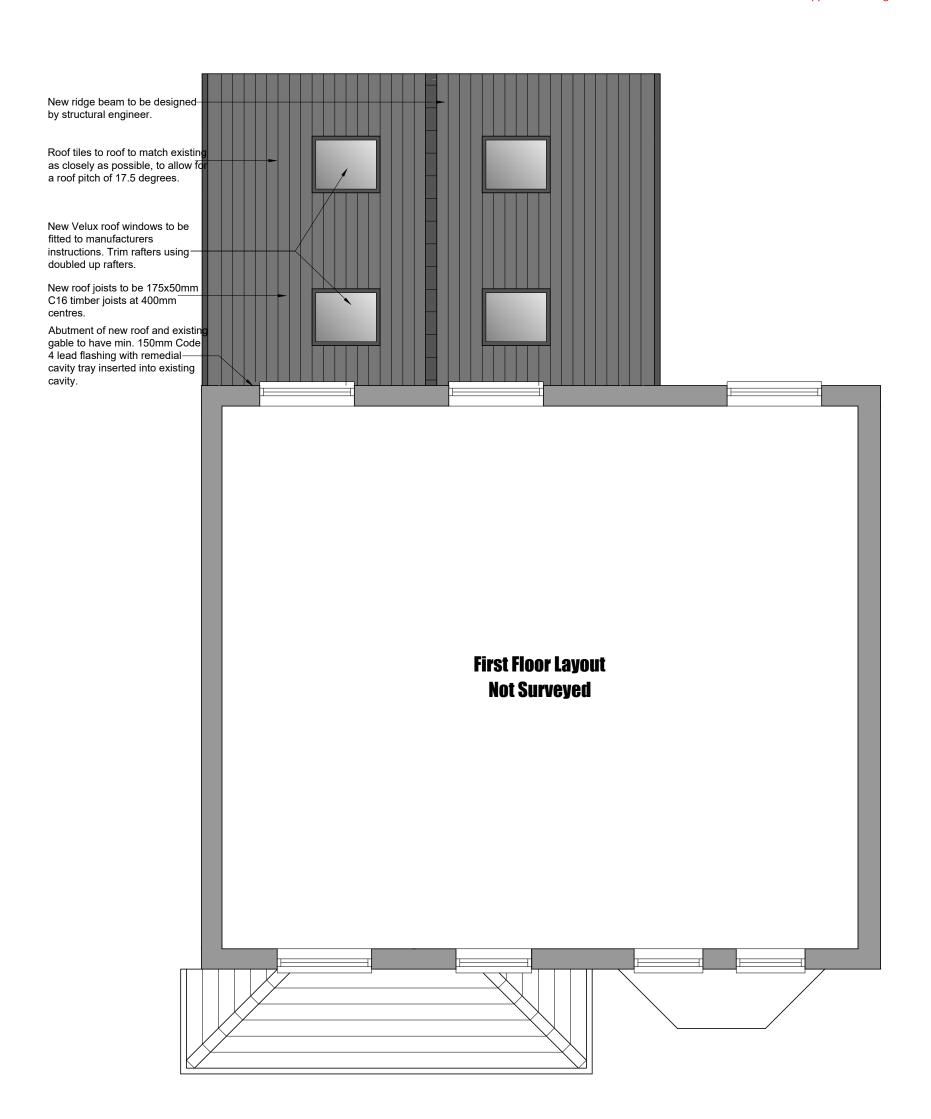

6 Conway Close Alkrington Middleton Manchester, M24 1EW

E: conway-design@outlook.com

JOB TITLE Single Storey Rear Extension, Convert Garage ADDRESS: 21 Bonington Rise, Marple Bridge

DRAWING TITLE: Proposed Roof Plan
SCALE: 1:50 @ A3
DRAWN: xxx DATE:15.12.23