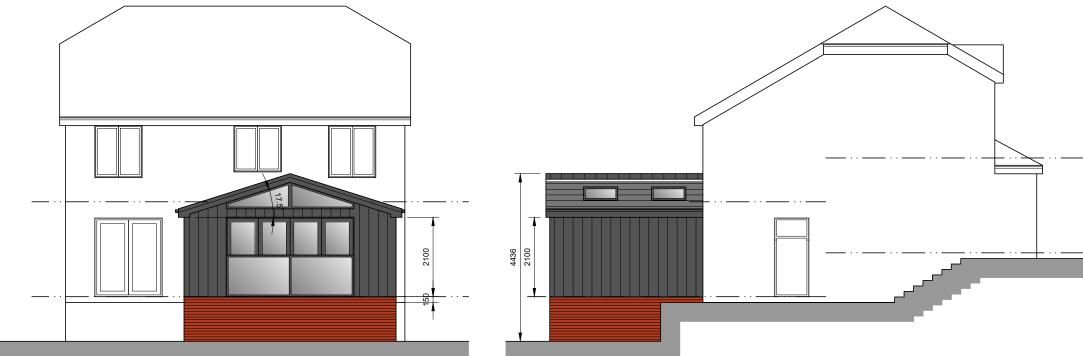

## North Facing Rear Elevation

#### **West Facing Side Elevation**

6 Conway Close Alkrington Middleton Manchester, M24 1EW

E: conway-design@outlook.com

| JOB NO./<br>DWG NO.                                   | 805-08A                          |
|-------------------------------------------------------|----------------------------------|
| DRAWN : xxx                                           | DATE : 26.02.24                  |
| SCALE :                                               | 1:50 @ A3                        |
| DRAWING TITLE :                                       | Proposed Elevations              |
| ADDRESS :                                             | 21 Bonington Rise, Marple Bridge |
| JOB TITLESingle Storey Rear Extension, Convert Garage |                                  |

### **Extension Materials**

| Brickwork below DPC | lbstock red to match existing |
|---------------------|-------------------------------|
| Cladding            | Grey powder coated            |
|                     | aluminium vertical boards.    |
| Roof                | Tiles to match existing       |
| Windows             | Grey Upvc                     |
| Doors               | Grey Upvc                     |
| Soffit              | Grey Upvc                     |
| Fascia              | GreyUpvc                      |
| Rainwater Goods     | Black Upvc                    |
|                     |                               |