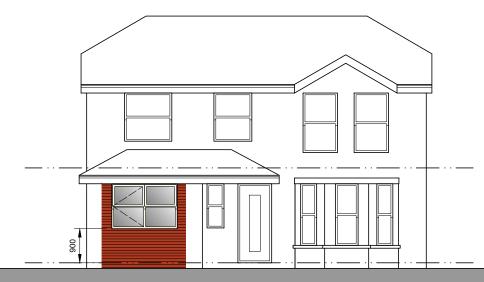

# **South Facing Front Elevation**

Conway Architectural Design shall have no responsibility for any use made of this document other than for that which it was prepared and issued. This drawing should not be scaled. Work to figured dimensions only. All dimensions and levels to be checked on site. No building work is to be started until all relevant approvals are in place. Any discrepancies should be reported to Conway Architectural Design. This drawing should not be reproduced without written permission from Conway Architectural Design. Standard Building Regs Notes are to be provided by Conway Architectural Design prior to a building regs application being submitted.

### **Extension Materials**

| Brickwork below DPC | lbstock red to match existing |
|---------------------|-------------------------------|
| Cladding            | Grey powder coated            |
|                     | aluminium vertical boards.    |
| Roof                | Tiles to match existing       |
| Windows             | Grey Upvc                     |
| Doors               | Grey Upvc                     |
| Soffit              | Grey Upvc                     |
| Fascia              | GreyUpvc                      |
| Rainwater Goods     | Black Upvc                    |
|                     |                               |