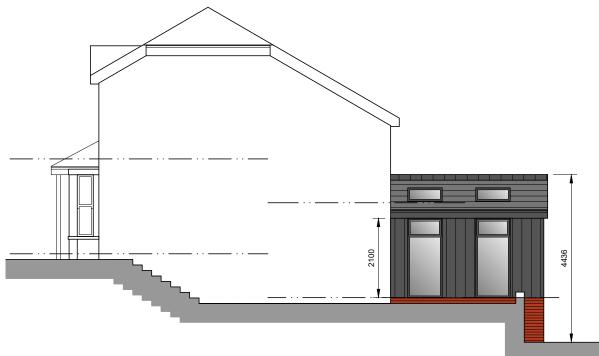

### **East Facing Side Elevation**

### **Extension Materials**

| Brickwork below DPC | lbstock red to match existing |
|---------------------|-------------------------------|
| Cladding            | Grey powder coated            |
|                     | aluminium vertical boards.    |
| Roof                | Tiles to match existing       |
| Windows             | Grey Upvc                     |
| Doors               | Grey Upvc                     |
| Soffit              | Grey Upvc                     |
| Fascia              | GreyUpvc                      |
| Rainwater Goods     | Black Upvc                    |
|                     |                               |