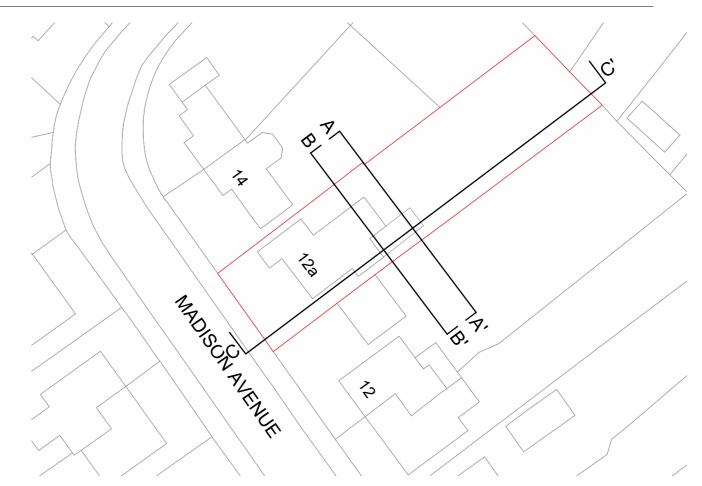

SECTION B-B'

3 SECTION C-C' 1:100

SECTION A-A'
1:100

KEY PLAN

GENERAL NOTES

This drawing must not be scaled.
All dimensions should be checked on site.
Any discrepancies that become apparent, should be reported to Cohesiva Design.
Areas indicated are approximate and they relate to the likely areas of the building at the current stage of design. Any decisions to be made on the basis of these predictions, should include due allowance for the increases and decreases inherent in the design development and building process.

Drawing to be read in conjunction with all other consultant's drawings.

**LEGEND** 

**Site Boundary** 

P02 06.03.2024

DESCRIPTION

PROJECT

12A Madison Avenue Cheadle Hulme, SK8 5DF

COLIN & MAUREEN BUCKLEY

E: info@cohesivadesign.con Architects
Registration
Board
REG NO: 084441A

PROPOSED CONTEXTUAL SECTIONS

| ŀ | JOB NO.                                   | 190 | )4                     |          |              |                     |                         |  |
|---|-------------------------------------------|-----|------------------------|----------|--------------|---------------------|-------------------------|--|
| - | PURPOSE OF ISSUE. PLANNING  DRAWN BY. RRV |     |                        | AWN DATE | . 27.02.2024 | SCALE.<br>As indica | SCALE. As indicated @A1 |  |
|   |                                           |     | ISSUE DATE. 05.03.2024 |          |              | CHECKE              | CHECKED BY.<br>RRV      |  |
|   | CD                                        | XX  |                        | ZZ       | 22           | 001                 | P02                     |  |