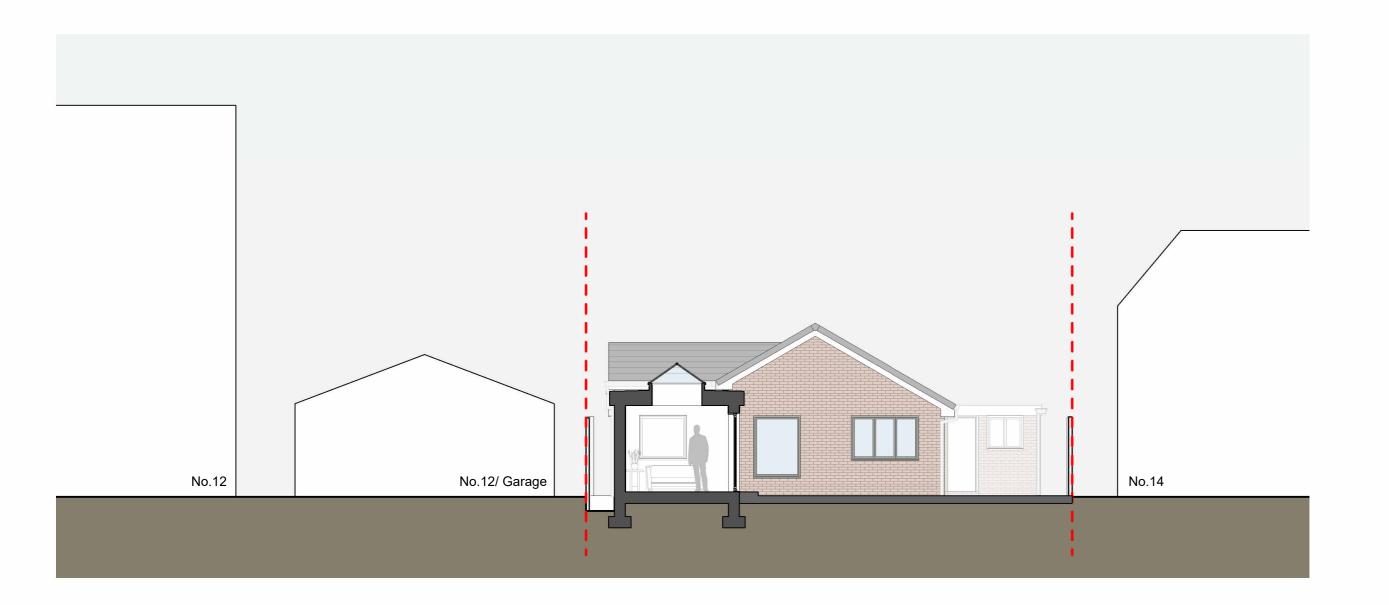

SECTION B-B'

3 SECTION C-C' 1:100

SECTION A-A'
1:100

KEY PLAN

GENERAL NOTES

This drawing must not be scaled.
All dimensions should be checked on site.
Any discrepancies that become apparent, should be reported to Cohesiva Design.
Areas indicated are approximate and they relate to the likely areas of the building at the current stage of design. Any decisions to be made on the basis of these predictions, should include due allowance for the increases and decreases inherent in the design development and building process.

Drawing to be read in conjunction with all other consultant's drawings.

**LEGEND** 

**Site Boundary** 

P02 06.03.2024

DESCRIPTION

PROJECT

12A Madison Avenue Cheadle Hulme, SK8 5DF

COLIN & MAUREEN BUCKLEY

E: info@cohesivadesign.con Architects
Registration
Board
REG NO: 084441A

PROPOSED CONTEXTUAL SECTIONS

| ŀ | JOB NO.                                   | 190 | )4                     |          |              |                     |                         |  |
|---|-------------------------------------------|-----|------------------------|----------|--------------|---------------------|-------------------------|--|
| - | PURPOSE OF ISSUE. PLANNING  DRAWN BY. RRV |     |                        | AWN DATE | . 27.02.2024 | SCALE.<br>As indica | SCALE. As indicated @A1 |  |
|   |                                           |     | ISSUE DATE. 05.03.2024 |          |              | CHECKE              | CHECKED BY.<br>RRV      |  |
|   | CD                                        | XX  |                        | ZZ       | 22           | 001                 | P02                     |  |