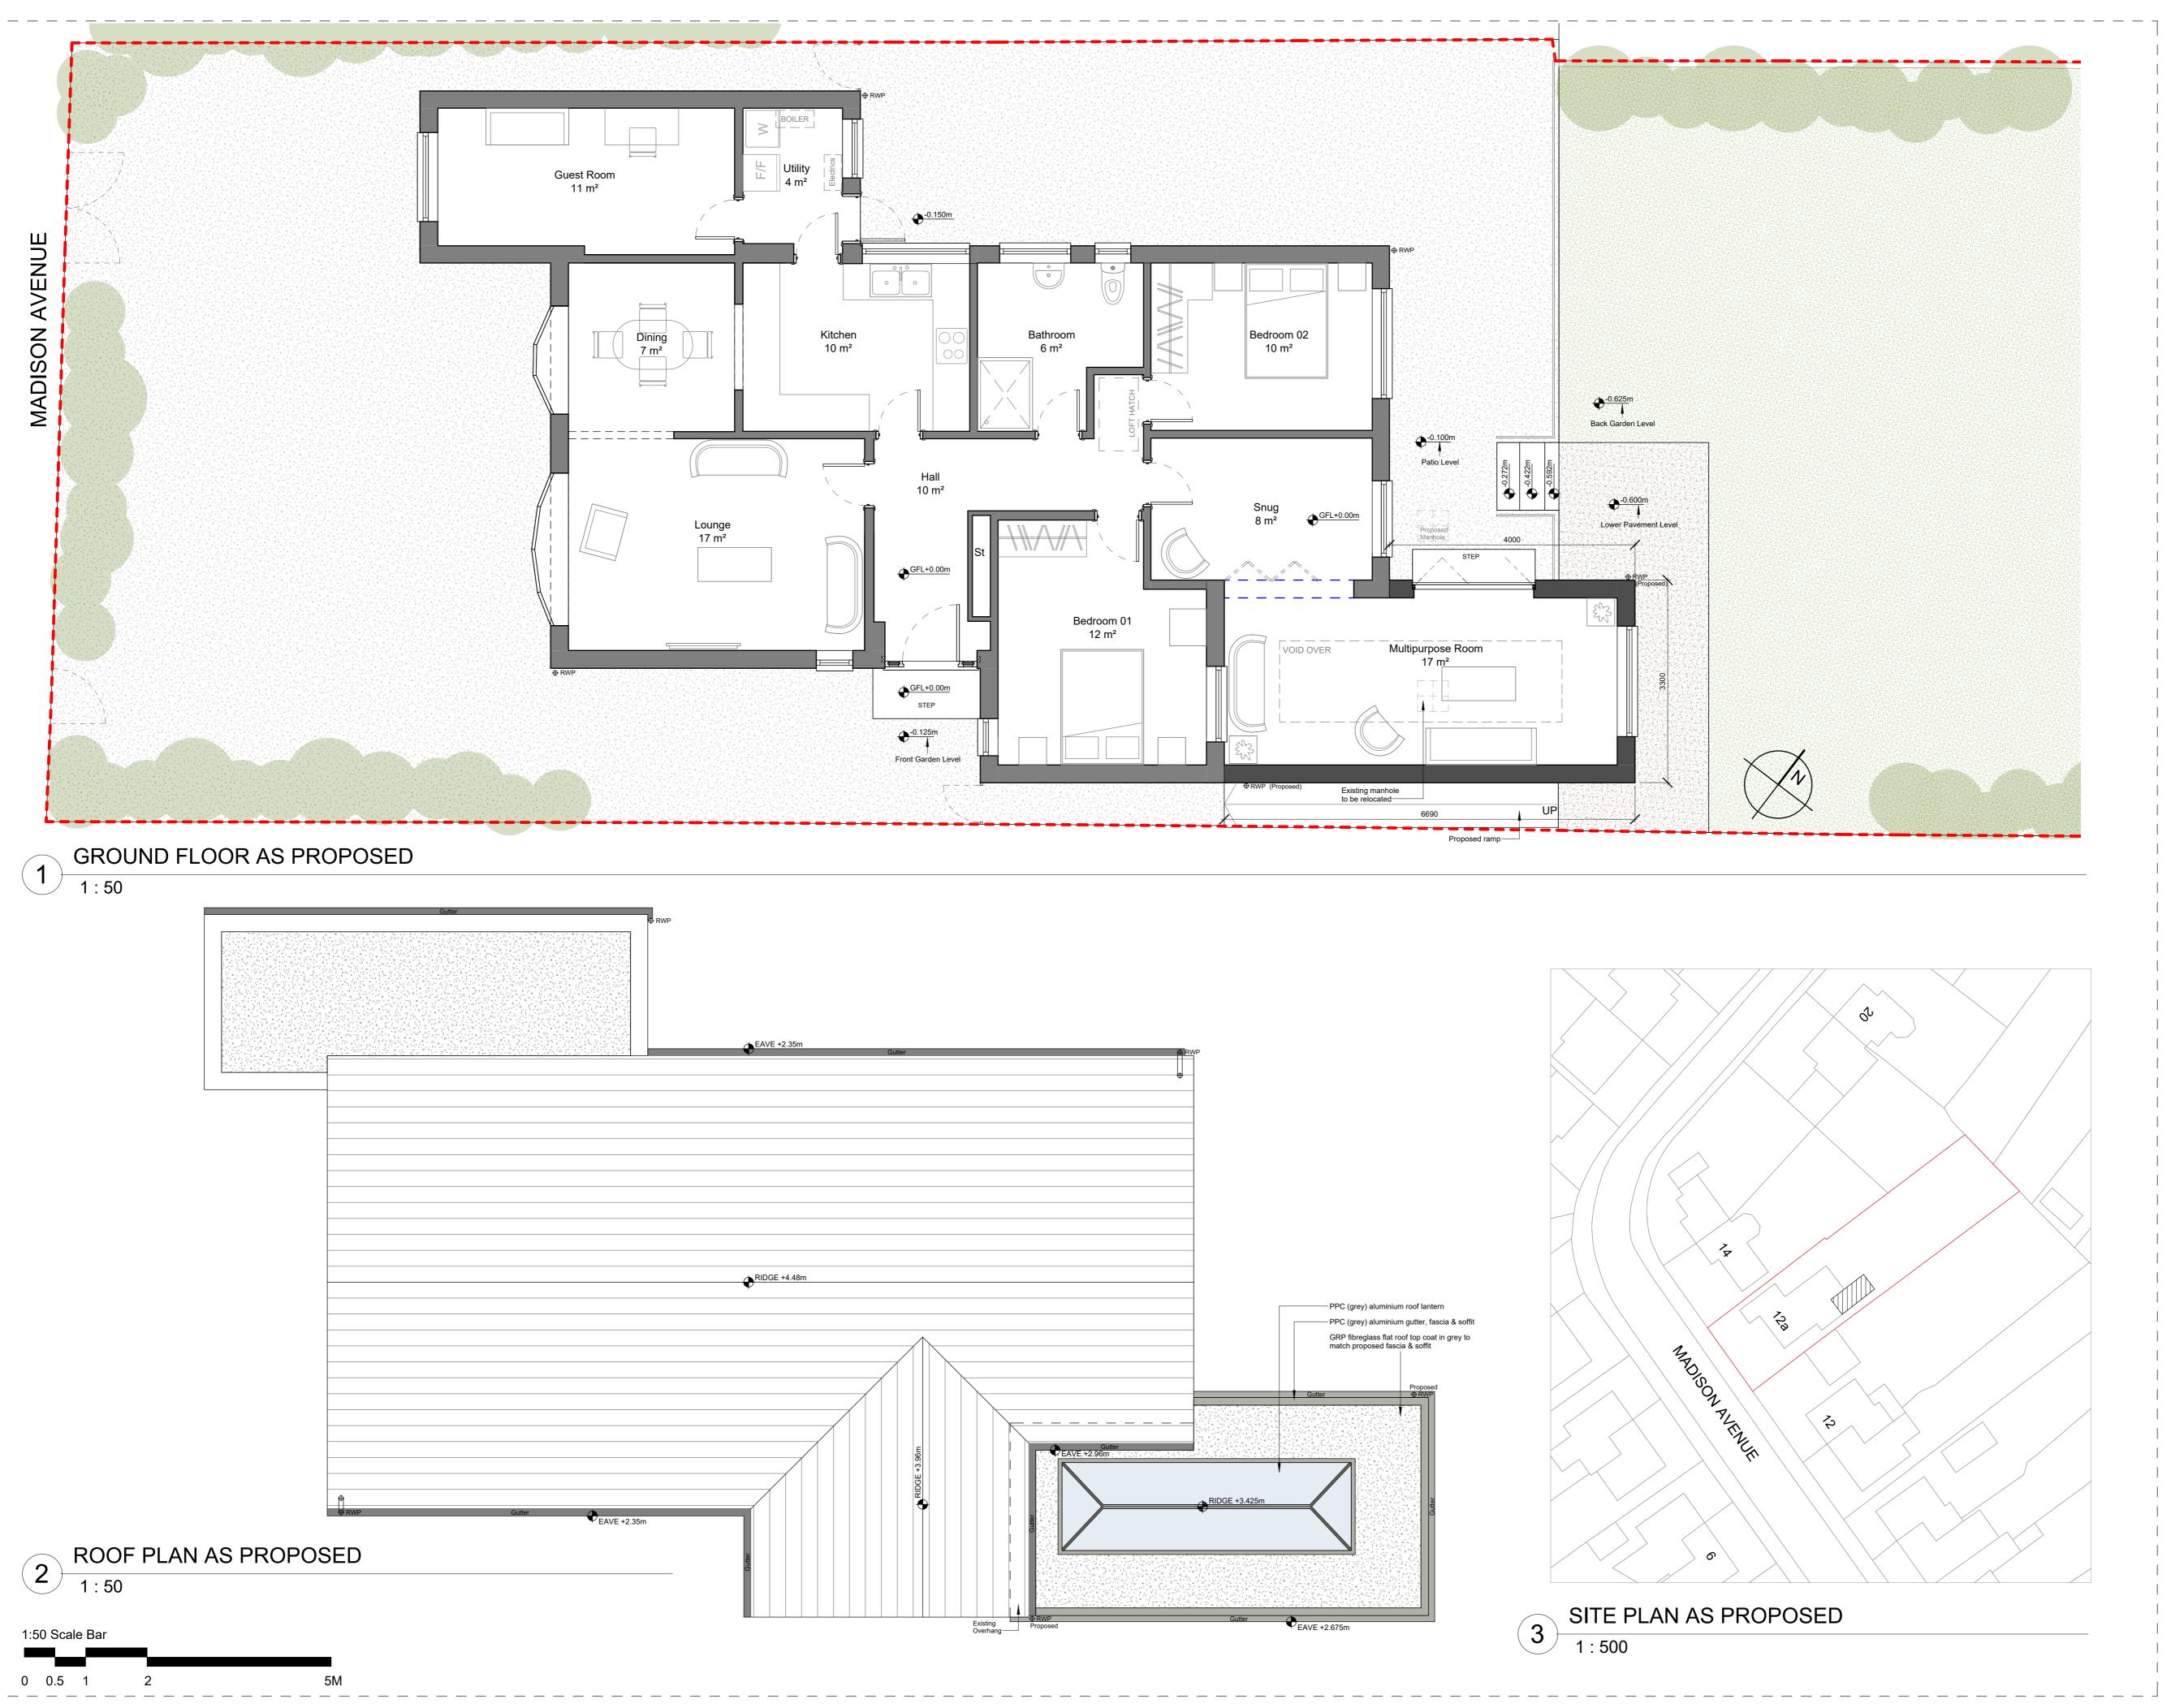

GENERAL NOTES

This drawing must not be scaled.
All dimensions should be checked on site.
Any discrepancies that become apparent, should be reported to Cohesiva Design.
Areas indicated are approximate and they relate to the likely areas of the building at the current stage of design. Any decisions to be made on the basis of these predictions, should include due allowance for the increases and decreases inherent in the design development and building process.

Drawing to be read in conjunction with all other consultant's drawings.

**LEGEND** 

**— — —** Site Boundary

– – – Existing to be Demolished

P02 06.03.2024 Final Issue for Planning REV DATE DESCRIPTION

12A Madison Avenue Cheadle Hulme, SK8 5DF

COLIN & MAUREEN BUCKLEY

COHESIVA DESIGN 15 Bath Crescent Cheadle Hulme Stockport SK8 7QU E: info@cohesivadesign.com Architects
Registration
Board
REG NO: 084441A

PROPOSED BUNGALOW EXTENSION GENERAL ARRANGEMENT PLANS

|  | JOB NO.                                   |  | 190  | )4       |              |                     |                         |  |
|--|-------------------------------------------|--|------|----------|--------------|---------------------|-------------------------|--|
|  | PURPOSE OF ISSUE. PLANNING  DRAWN BY. RRV |  | DRA  | WN DATE  | . 07.02.2023 | SCALE.<br>As indica | SCALE. As indicated @A1 |  |
|  |                                           |  | ISSI | JE DATE. | 05.03.2024   | CHECK!<br>RRV       | CHECKED BY.<br>RRV      |  |
|  | CD X                                      |  | X    | ZZ       | 20           | 000                 | P02                     |  |