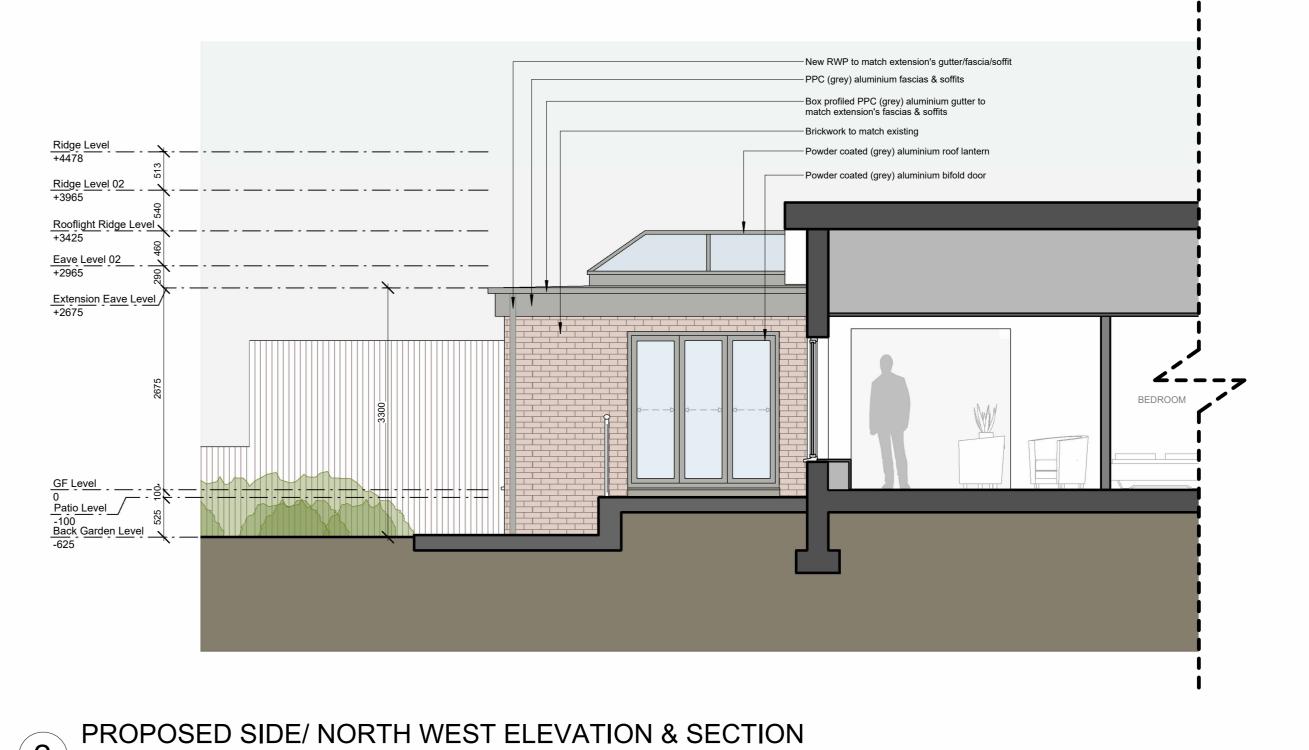

SECTION B-B'

3 SECTION C-C' 1:100

SECTION A-A'
1:100

KEY PLAN

GENERAL NOTES

This drawing must not be scaled.
All dimensions should be checked on site.
Any discrepancies that become apparent, should be reported to Cohesiva Design.
Areas indicated are approximate and they relate to the likely areas of the building at the current stage of design. Any decisions to be made on the basis of these predictions, should include due allowance for the increases and decreases inherent in the design development and building process.

Drawing to be read in conjunction with all other consultant's drawings.

**LEGEND** 

**Site Boundary** 

P02 06.03.2024

DESCRIPTION

PROJECT

12A Madison Avenue Cheadle Hulme, SK8 5DF

COLIN & MAUREEN BUCKLEY

E: info@cohesivadesign.con Architects
Registration
Board
REG NO: 084441A

PROPOSED CONTEXTUAL SECTIONS

| ŀ | JOB NO.                                   | 190 | )4                     |          |              |                     |                         |  |
|---|-------------------------------------------|-----|------------------------|----------|--------------|---------------------|-------------------------|--|
| - | PURPOSE OF ISSUE. PLANNING  DRAWN BY. RRV |     |                        | AWN DATE | . 27.02.2024 | SCALE.<br>As indica | SCALE. As indicated @A1 |  |
|   |                                           |     | ISSUE DATE. 05.03.2024 |          |              | CHECKE              | CHECKED BY.<br>RRV      |  |
|   | CD                                        | XX  |                        | ZZ       | 22           | 001                 | P02                     |  |