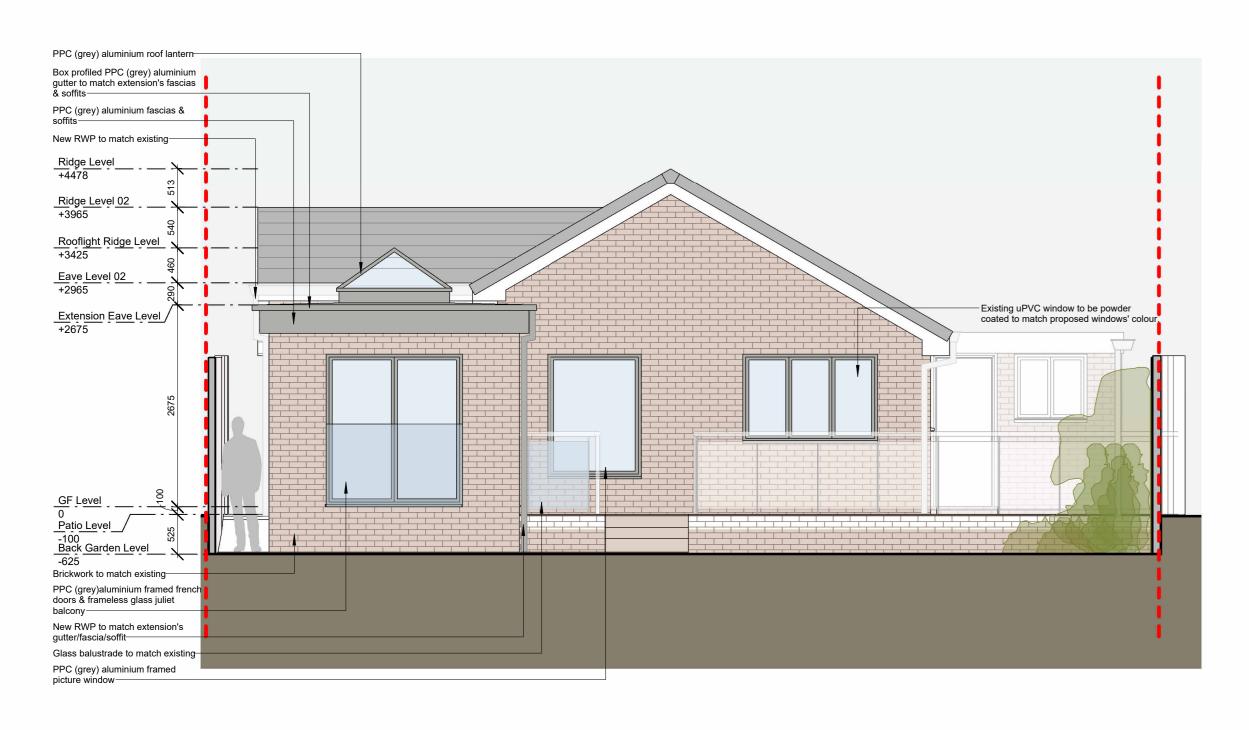

## PROPOSED REAR/ NORTH EAST ELEVATION

2

## PROPOSED SIDE/ SOUTH EAST ELEVATION 1:50

**GENERAL NOTES** 

This drawing must not be scaled.
All dimensions should be checked on site.
Any discrepancies that become apparent, should be reported to Cohesiva Design.
Areas indicated are approximate and they relate to the likely areas of the building at the current stage of design. Any decisions to be made on the basis of these predictions, should include due allowance for the increases and decreases inherent in the design development and building process.

Drawing to be read in conjunction with all other consultant's drawings.

**LEGEND** 

**— — —** Site Boundary

12A Madison Avenue Cheadle Hulme, SK8 5DF

COLIN & MAUREEN BUCKLEY

COHESIVA DESIGN 15 Bath Crescent Cheadle Hulme Stockport SK8 7QU E: info@cohesivadesign.co Architects
Registration
Board
REG NO: 084441A

DRAWING TITLE PROPOSED ELEVATIONS

| JOB NO.                    | 1904                   |                    |  |  |  |  |  |  |
|----------------------------|------------------------|--------------------|--|--|--|--|--|--|
| PURPOSE OF ISSUE. PLANNING | DRAWN DATE. 27.02.2024 | SCALE.<br>1:50 @A1 |  |  |  |  |  |  |
| DRAWN BY.<br>RRV           | ISSUE DATE. 05.03.2024 | CHECKED BY.<br>RRV |  |  |  |  |  |  |
|                            |                        |                    |  |  |  |  |  |  |