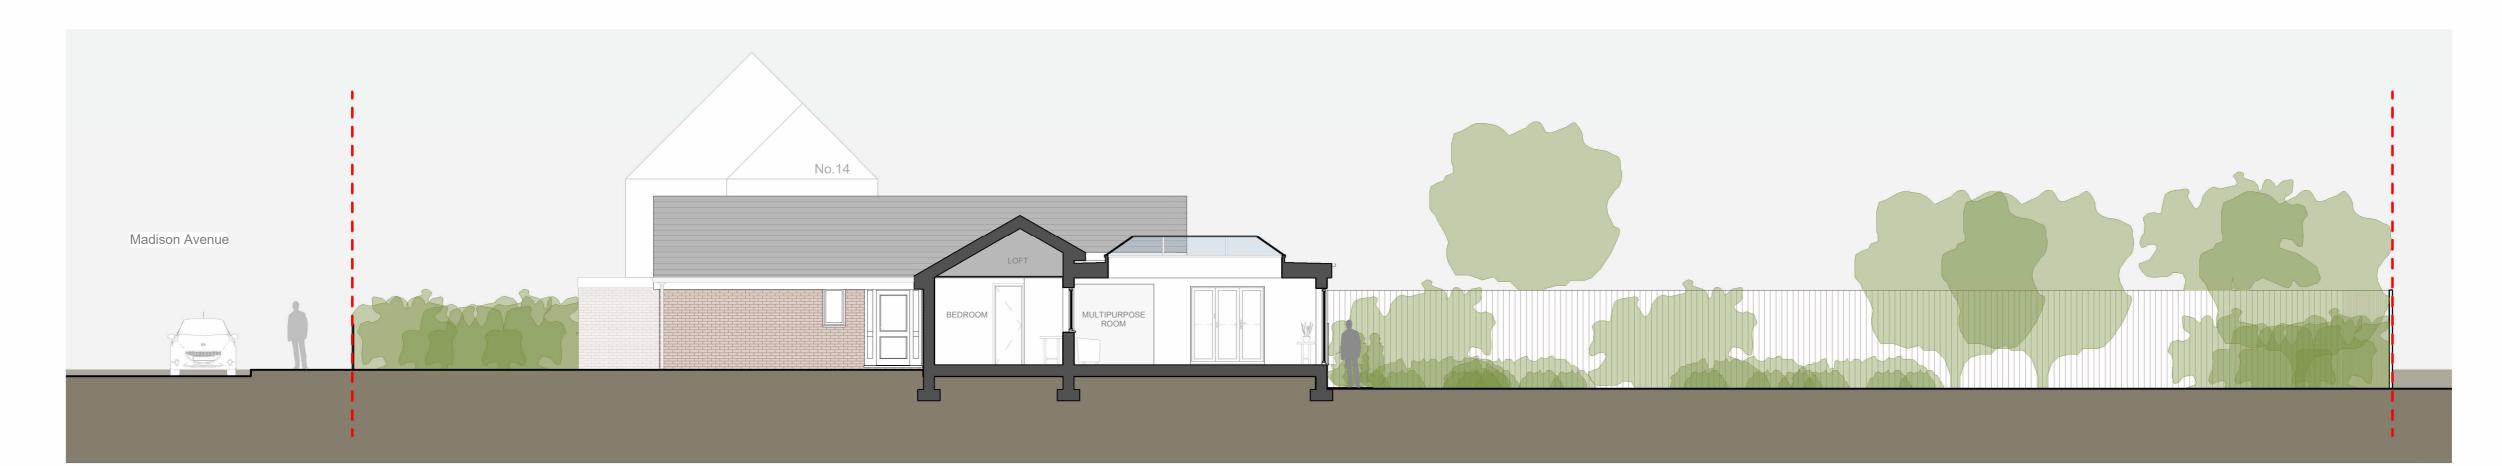

SECTION B-B'

3 SECTION C-C' 1:100

SECTION A-A'
1:100

KEY PLAN

GENERAL NOTES

This drawing must not be scaled.
All dimensions should be checked on site.
Any discrepancies that become apparent, should be reported to Cohesiva Design.
Areas indicated are approximate and they relate to the likely areas of the building at the current stage of design. Any decisions to be made on the basis of these predictions, should include due allowance for the increases and decreases inherent in the design development and building process.

Drawing to be read in conjunction with all other consultant's drawings.

**LEGEND** 

**Site Boundary** 

P02 06.03.2024

DESCRIPTION

PROJECT

12A Madison Avenue Cheadle Hulme, SK8 5DF

COLIN & MAUREEN BUCKLEY

E: info@cohesivadesign.con Architects
Registration
Board
REG NO: 084441A

PROPOSED CONTEXTUAL SECTIONS

| ŀ | JOB NO.                                   | 190 | )4                     |          |              |                     |                         |  |
|---|-------------------------------------------|-----|------------------------|----------|--------------|---------------------|-------------------------|--|
| - | PURPOSE OF ISSUE. PLANNING  DRAWN BY. RRV |     |                        | AWN DATE | . 27.02.2024 | SCALE.<br>As indica | SCALE. As indicated @A1 |  |
|   |                                           |     | ISSUE DATE. 05.03.2024 |          |              | CHECKE              | CHECKED BY.<br>RRV      |  |
|   | CD                                        | XX  |                        | ZZ       | 22           | 001                 | P02                     |  |