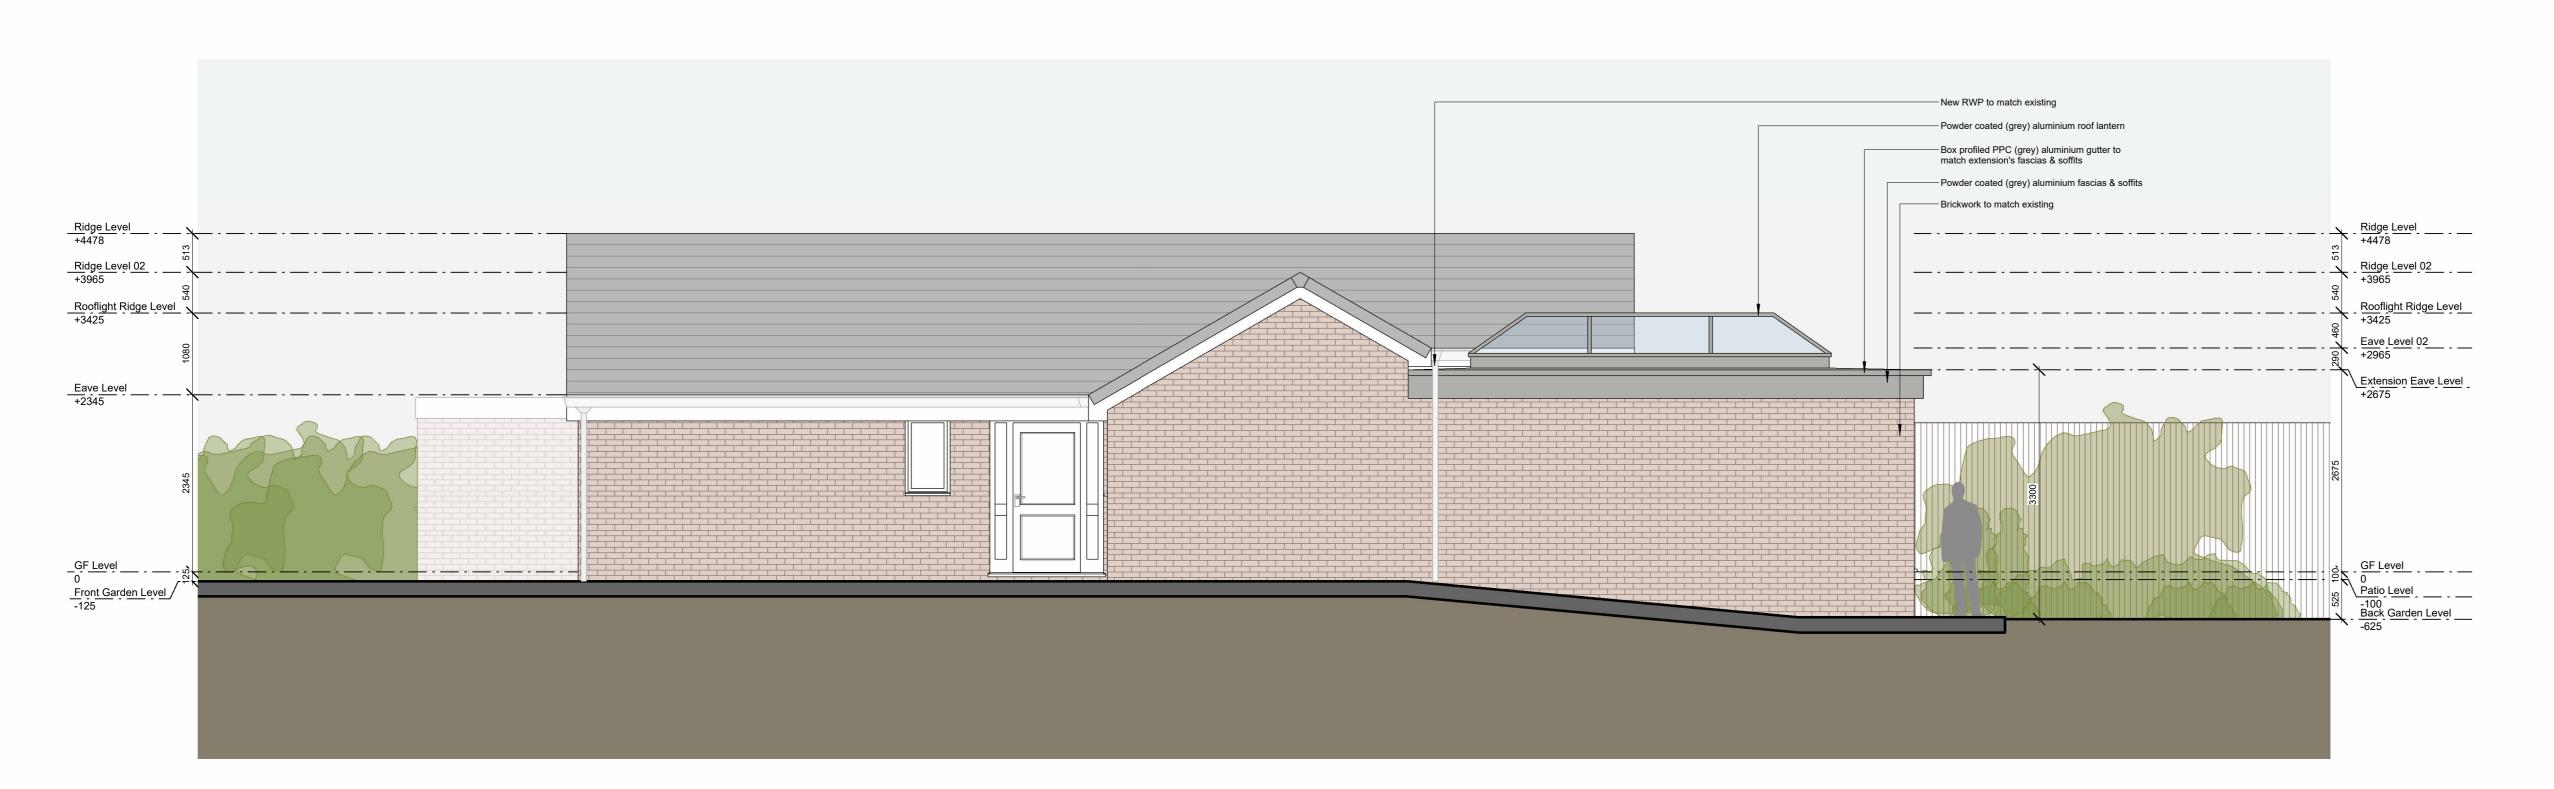

## PROPOSED REAR/ NORTH EAST ELEVATION

2

## PROPOSED SIDE/ SOUTH EAST ELEVATION 1:50

**GENERAL NOTES** 

This drawing must not be scaled.
All dimensions should be checked on site.
Any discrepancies that become apparent, should be reported to Cohesiva Design.
Areas indicated are approximate and they relate to the likely areas of the building at the current stage of design. Any decisions to be made on the basis of these predictions, should include due allowance for the increases and decreases inherent in the design development and building process.

Drawing to be read in conjunction with all other consultant's drawings.

**LEGEND** 

**— — —** Site Boundary

12A Madison Avenue Cheadle Hulme, SK8 5DF

COLIN & MAUREEN BUCKLEY

COHESIVA DESIGN 15 Bath Crescent Cheadle Hulme Stockport SK8 7QU E: info@cohesivadesign.co Architects
Registration
Board
REG NO: 084441A

DRAWING TITLE PROPOSED ELEVATIONS

| JOB NO.                    | 1904                   |                    |  |  |  |  |  |  |
|----------------------------|------------------------|--------------------|--|--|--|--|--|--|
| PURPOSE OF ISSUE. PLANNING | DRAWN DATE. 27.02.2024 | SCALE.<br>1:50 @A1 |  |  |  |  |  |  |
| DRAWN BY.<br>RRV           | ISSUE DATE. 05.03.2024 | CHECKED BY.<br>RRV |  |  |  |  |  |  |
|                            |                        |                    |  |  |  |  |  |  |