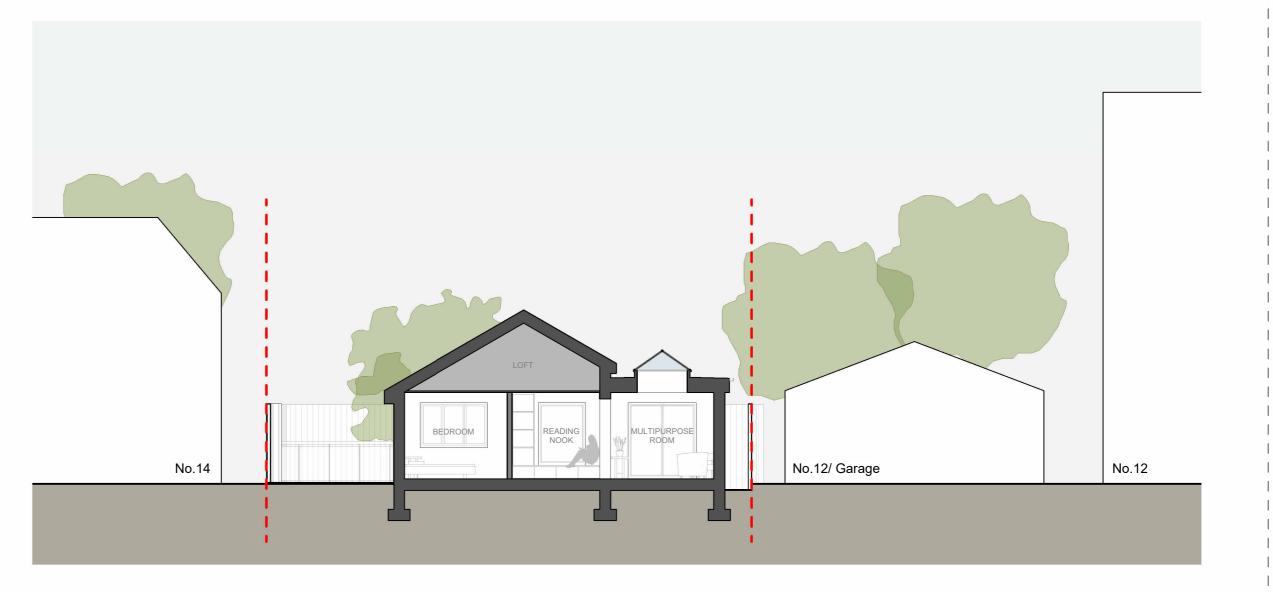

SECTION B-B'

3 SECTION C-C' 1:100

SECTION A-A'
1:100

KEY PLAN

GENERAL NOTES

This drawing must not be scaled.
All dimensions should be checked on site.
Any discrepancies that become apparent, should be reported to Cohesiva Design.
Areas indicated are approximate and they relate to the likely areas of the building at the current stage of design. Any decisions to be made on the basis of these predictions, should include due allowance for the increases and decreases inherent in the design development and building process.

Drawing to be read in conjunction with all other consultant's drawings.

**LEGEND** 

**Site Boundary** 

P02 06.03.2024

DESCRIPTION

PROJECT

12A Madison Avenue Cheadle Hulme, SK8 5DF

COLIN & MAUREEN BUCKLEY

E: info@cohesivadesign.con Architects
Registration
Board
REG NO: 084441A

PROPOSED CONTEXTUAL SECTIONS

| ŀ | JOB NO.                                   | 190 | )4                     |          |              |                     |                         |  |
|---|-------------------------------------------|-----|------------------------|----------|--------------|---------------------|-------------------------|--|
| - | PURPOSE OF ISSUE. PLANNING  DRAWN BY. RRV |     |                        | AWN DATE | . 27.02.2024 | SCALE.<br>As indica | SCALE. As indicated @A1 |  |
|   |                                           |     | ISSUE DATE. 05.03.2024 |          |              | CHECKE              | CHECKED BY.<br>RRV      |  |
|   | CD                                        | XX  |                        | ZZ       | 22           | 001                 | P02                     |  |