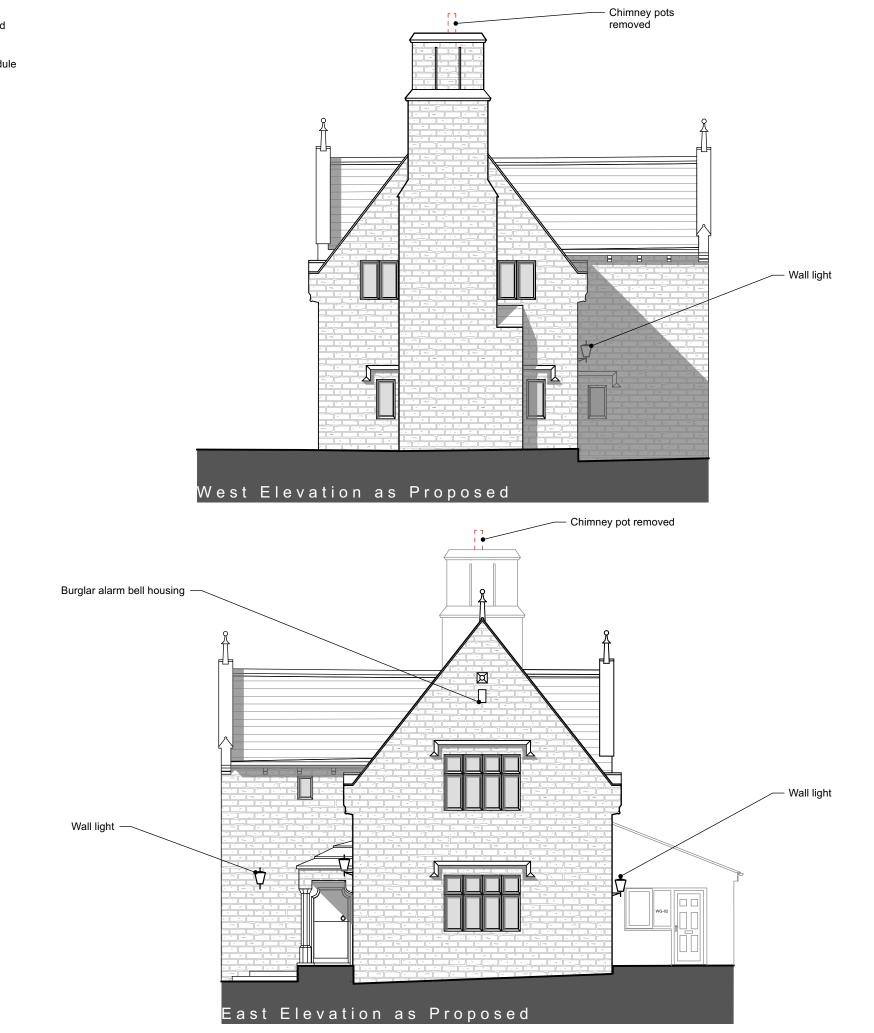

## West and East Elevations as Proposed

| Drawing Title |           |
|---------------|-----------|
| Drawing no.   | 162-P16   |
| Date          | July 2022 |
| Scale         | 1:100@A3  |
| Drawn         | GF        |