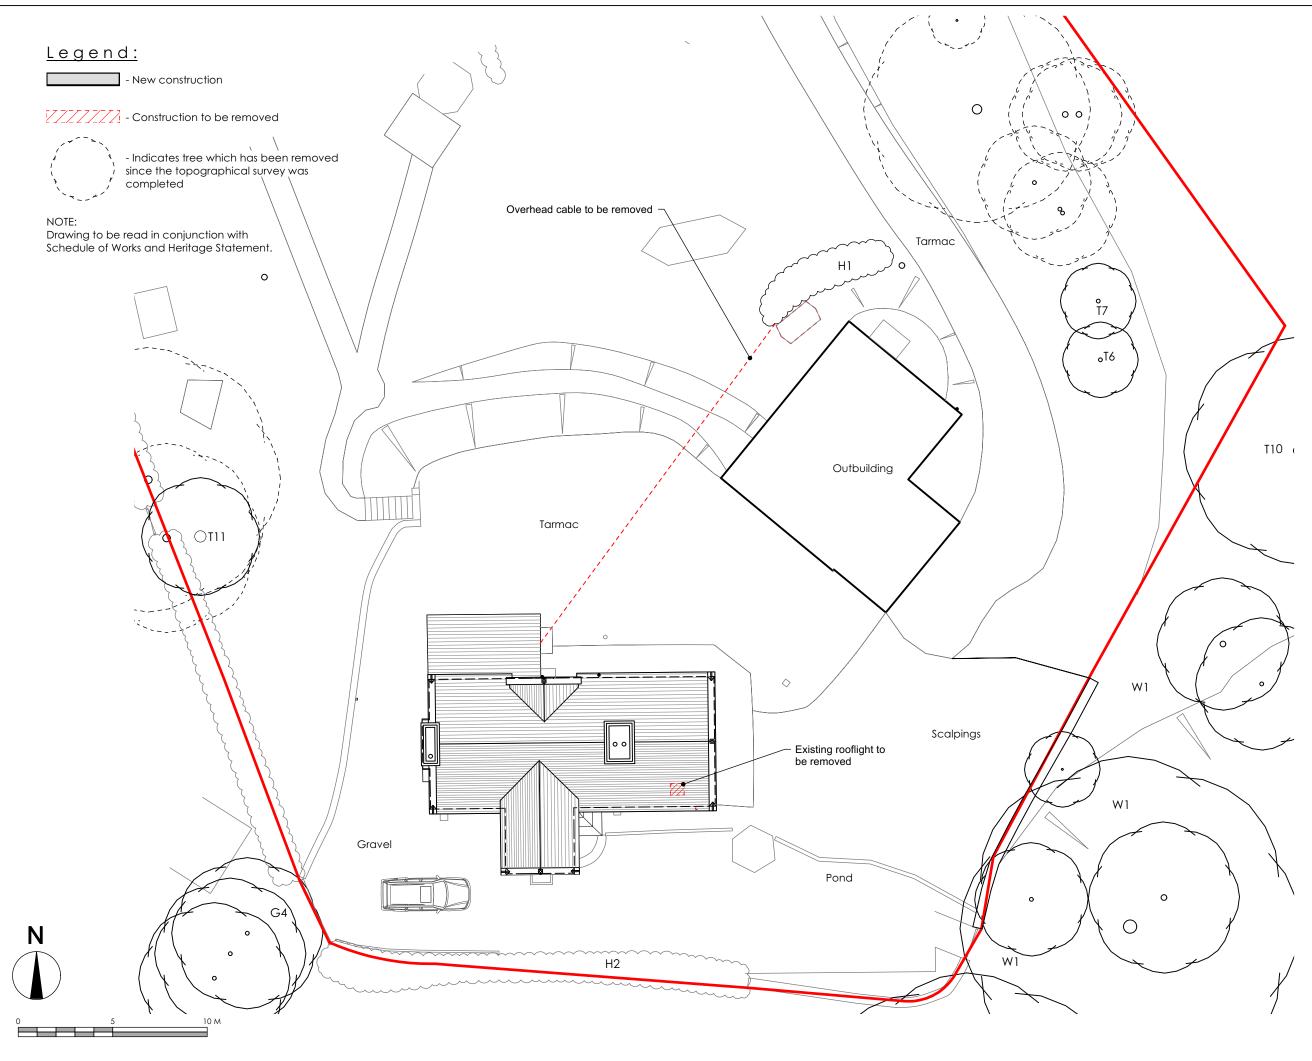

## Proposed Site Plan

| Drawing Title                                               |           |  |
|-------------------------------------------------------------|-----------|--|
| Drawing no.                                                 | 162-P10   |  |
| Date                                                        | July 2022 |  |
| Scale                                                       | 1:100@A3  |  |
| Drawn                                                       | GF        |  |
| S/162_The Lodge House_Woodchester Park_Karl Hodgkinson/22 - |           |  |