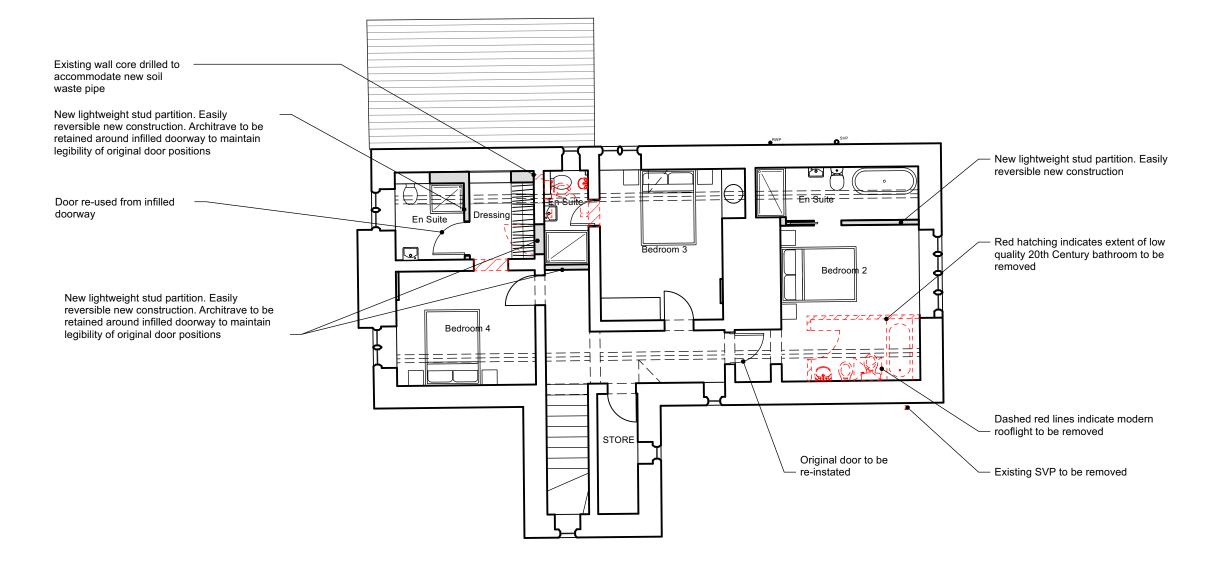

## Proposed First Floor Plan

|     | Drawing Title                          |                     |
|-----|----------------------------------------|---------------------|
|     | Drawing no.                            | 162-P1              |
|     | Date                                   | July 202            |
|     | Scale                                  | 1:100@A             |
|     | Drawn                                  | G                   |
| OBS | 3/162 The Lodge House Woodchester Park | k Karl Hodgkinson/2 |