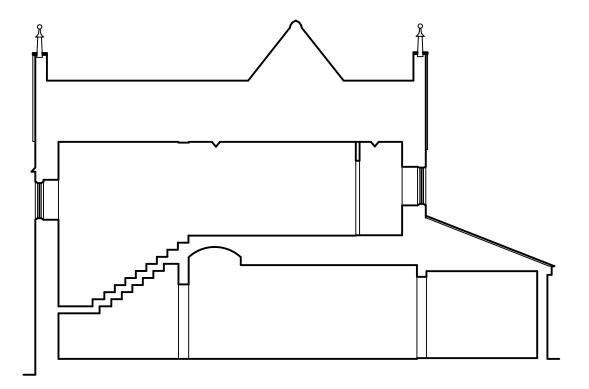

## Sections as Existing

| Drawing Title |          |
|---------------|----------|
| Drawing no.   | 162-SU05 |
| Date          | Sep 2021 |
| Scale         | 1:100@A3 |
| Drawn         | GF       |

/Users/Gavin/Synology Drive/abear-ball/A'Bear & Ball/ALL JOBS 001100/162\_The Lodge House, Woodchester Park\_Karl Hodgkinson/22-Drawings/0. NATIVE/162\_Lodge\_House\_PLANNING\_2022-03-04.vwx