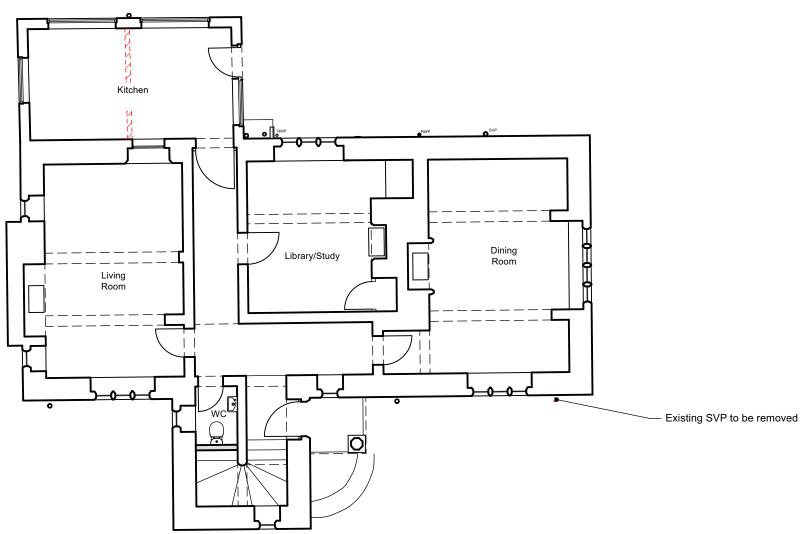

## Proposed Ground Floor Plan

|                                                                                                                                                                                                                           | Drawing Title |           |
|---------------------------------------------------------------------------------------------------------------------------------------------------------------------------------------------------------------------------|---------------|-----------|
|                                                                                                                                                                                                                           | Drawing no.   | 162-P12   |
|                                                                                                                                                                                                                           | Date          | July 2022 |
|                                                                                                                                                                                                                           | Scale         | 1:100@A3  |
|                                                                                                                                                                                                                           | Drawn         | GF        |
| /Users/gavin.fraser/Dropbox (A'Bear & Ball)/ABear and Ball/ALL JOBS 001-100/162_The Lodge House_Woodchester Park_Karl Hodgkinson/22<br>- Drawings/0. NATIVE/162_Lodge_House_PLANNING_4_INTERNAL_WORKS_ONLY_2023-11-13.vwx |               |           |