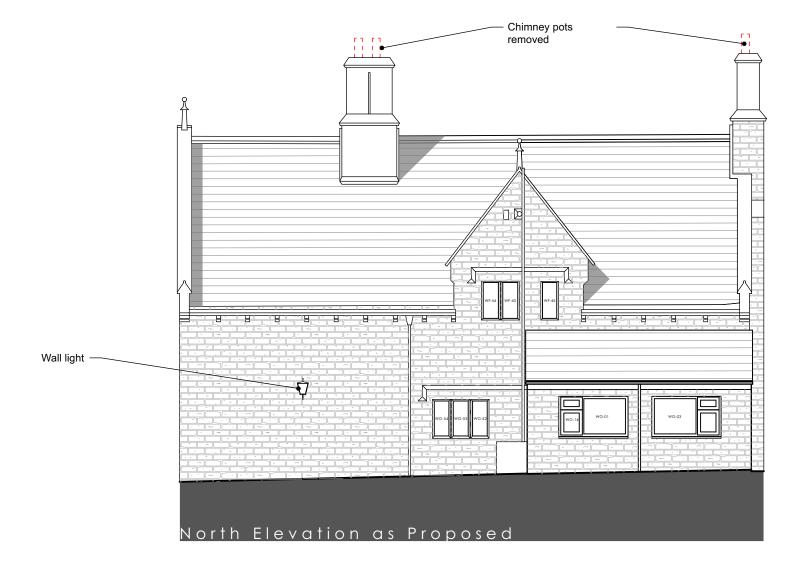

## <u>Legend:</u>

Construction to be removed

NOTE:

Drawing to be read in conjunction with Schedule of Works, Window Schedule and Heritage Statement.

| С   | Rooflights omitted.<br>Annotation amended | 17/01/202 |
|-----|-------------------------------------------|-----------|
| В   | General amendments                        | 13/11/202 |
| Α   | General amendments                        | 14/08/202 |
| REV | REVISIONS                                 | DATE      |

## North Elevation as Proposed

| Drawing Title |           |
|---------------|-----------|
| Drawing no.   | 162-P1    |
| Date          | July 202: |
| Scale         | 1:100@A   |
| Drawn         | G         |