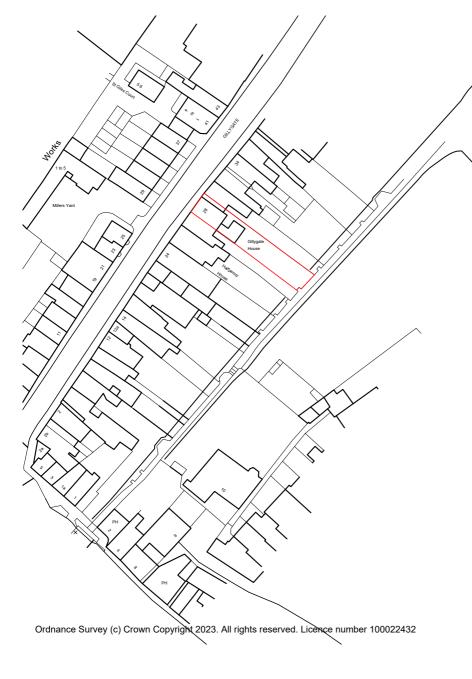

Key:

Application Site

# Brendan Hopkins

PROJECT TITLE:

28 Gillygate, York

DRAWING TITLE / LOCATION:

## Location Plan

| SCALE @ A4 | 04/04/2023 |         |
|------------|------------|---------|
| 1 : 1250   |            |         |
| PROJECT#   | DRAWN      | CHECKED |
| A407       | SS         | GM      |

### DRAWING NAME

SUITABILITY DESCRIPTION STATUS S2 For information

DESCRIPTION Planning issue SS 04/04/23

**Location Plan** 