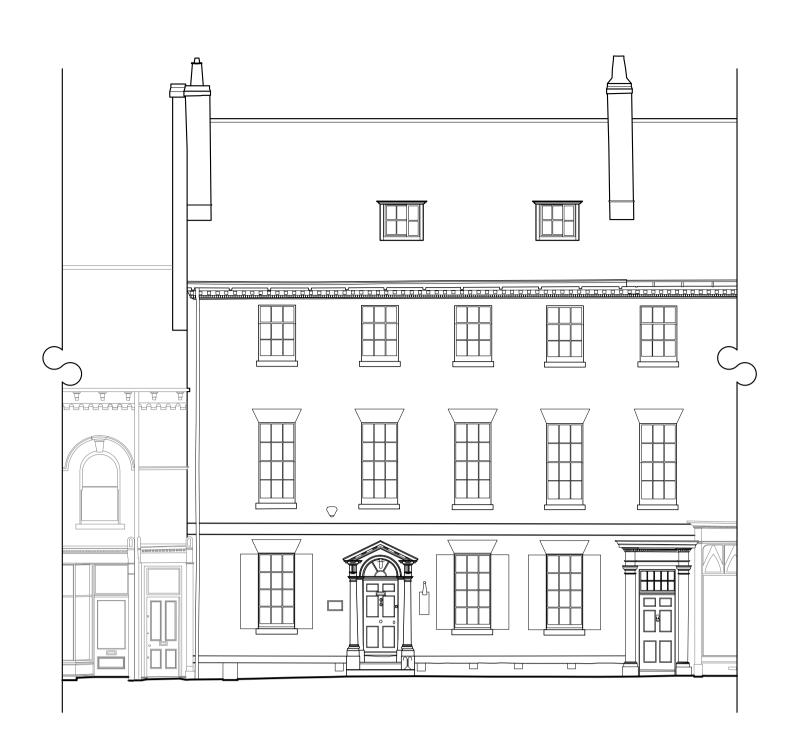

## **Proposed Details**



Detail 01 (Plan)

Scale 1:20



Detail 02 (Elevation)

Scale 1:20



# North-West Elevation - facing Gillygate

Scale 1:100



#### Detail 03 (Section)

Scale 1:20





106 Micklegate York North Yorkshire YO1 6JX

01904 848 898 admin@massarchitecture.com www.massarchitecture.com

Client

## Brendan Hopkins

**Project Location** 

28 Gillygate, York

**Drawing Title** 

### **Existing Door Details Unauthorised Works**

Scale at A1

1:20, 1:100

First Issue Date

04/04/2023

Author Checker SS GM

Drawing Name

Project Origin Zone Level Type Role No. A407 MAS XX ZZ DR A 101

For information

Rev. Description

GM 28/02/24 P1 Planning issue

By Date

General Notes

 Do not scale from this drawing.
All dimensions to be checked on site by the Contractor and such dimensions are their responsibility. Report all drawing errors and omissions to the Architect.