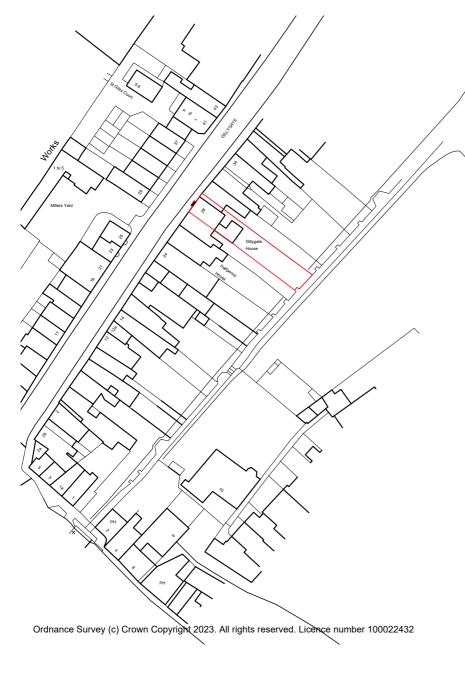

## Brendan Hopkins

PROJECT TITLE:

28 Gillygate, York

DRAWING TITLE / LOCATION:

## Location Plan

| SCALE @ A4<br>1:1250 | 04/04/2023  |               |
|----------------------|-------------|---------------|
| PROJECT# A407        | DRAWN<br>SS | CHECKED<br>GM |

**Location Plan**