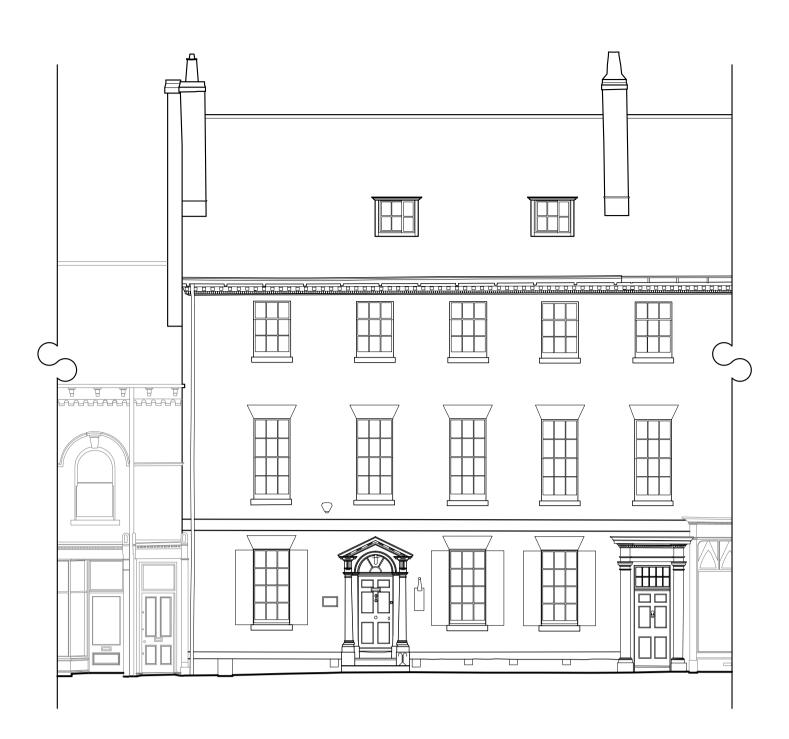

## **Proposed Details**



Detail 01 (Plan)

Scale 1:20



Detail 02 (Elevation)

Scale 1:20



# North-West Elevation - facing Gillygate

Scale 1:100



#### Detail 03 (Section)

Scale 1:20





106 Micklegate North Yorkshire YO1 6JX

01904 848 898 admin@massarchitecture.com www.massarchitecture.com

Client

#### Brendan Hopkins

**Project Location** 

28 Gillygate, York

**Drawing Title** 

## Proposed Door Details

Scale at A1

1:20, 1:100

First Issue Date

Author Checker SS GM

Drawing Name

04/04/2023

For information

By Date Rev. Description

SS 04/04/23 P1 Planning issue

P2 Planning issue updated GM 04/05/23 P3 Stone edge radius to match GM 12/12/23

P4 References to first step GM 09/01/24

P5 Revised for Planning Issue GM 28/02/24

General Notes

Do not scale from this drawing.
All dimensions to be checked on site by the Contractor and such dimensions are their responsib