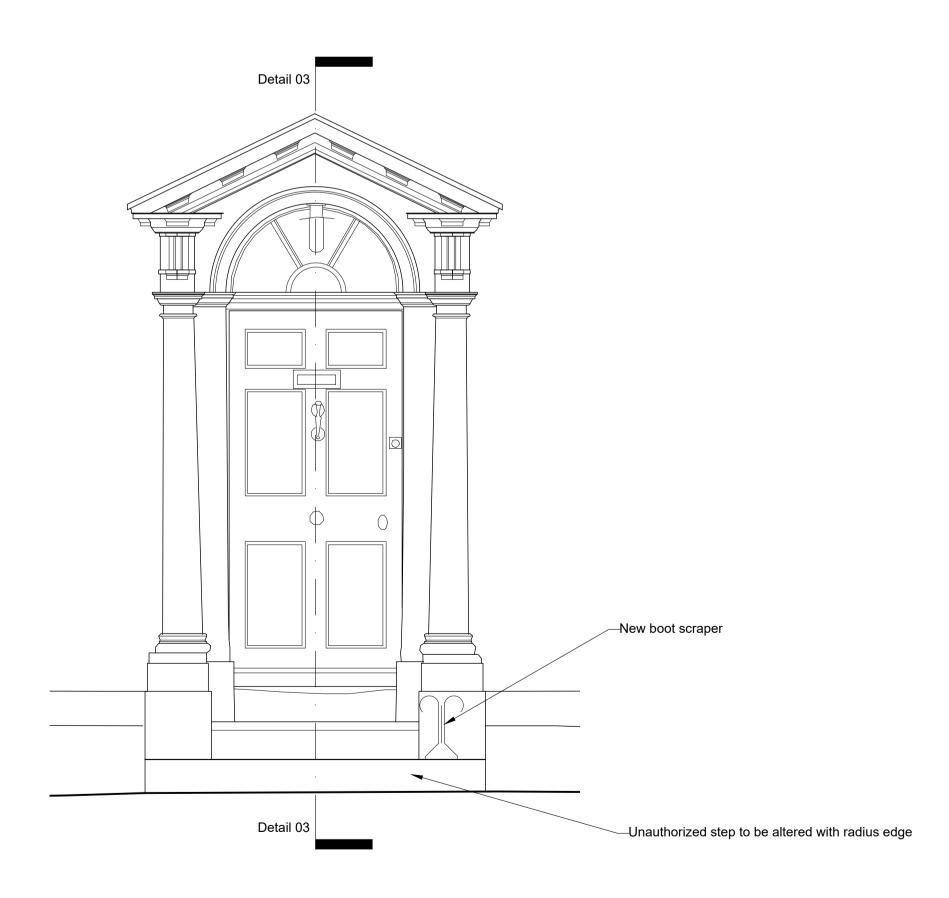

#### Detail 03 (Section)

Scale 1:20

106 Micklegate North Yorkshire YO1 6JX

01904 848 898 admin@massarchitecture.com www.massarchitecture.com

Client

## Proposed Door Details

Scale at A1

1:20, 1:100

First Issue Date

Author Checker SS GM

Drawing Name

04/04/2023

For information