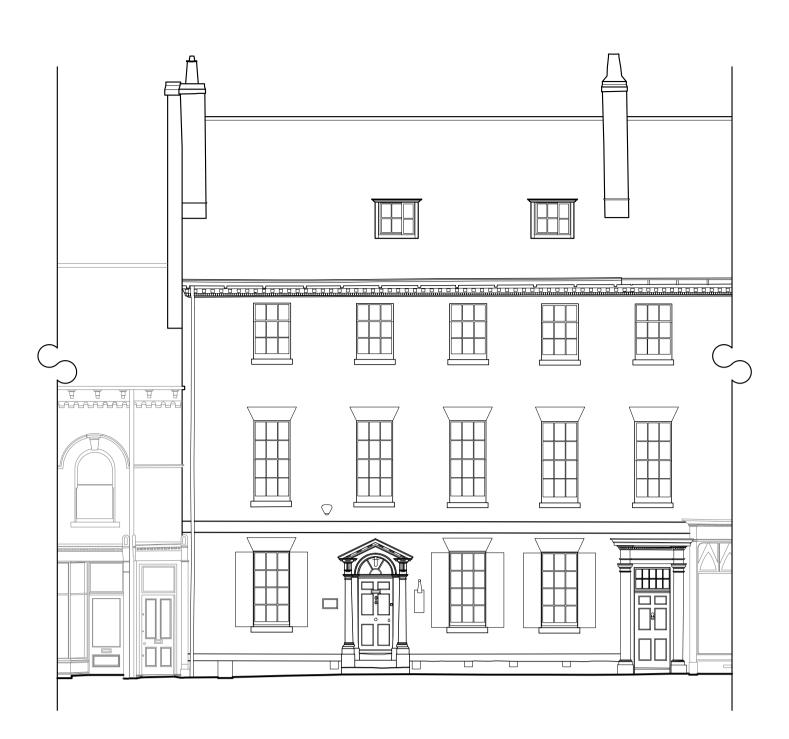

## **Existing Details**



Detail 01 (Plan)

Scale 1:20



Detail 02 (Elevation)

Scale 1:20



# North-West Elevation - facing Gillygate

Scale 1:100



## Detail 03 (Section)

Scale 1:20





106 Micklegate York North Yorkshire YO1 6JX

01904 848 898 admin@massarchitecture.com www.massarchitecture.com

Client

## Brendan Hopkins

**Project Location** 

28 Gillygate, York

**Drawing Title** 

#### **Existing Door Details Prior** to Unauthorised Work

Scale at A1

1:20, 1:100

First Issue Date

04/04/2023

Author Checker SS GM

Drawing Name

Project Origin Zone Level Type Role No. A407 MAS XX ZZ DR A 100

Suitability

For information

Rev. Description By Date

SS 04/04/23 P1 Planning issue

P2 Planning issue updated GM 04/05/23

P3 Planning issue updated GM 28/02/24

General Notes

Do not scale from this drawing.
All dimensions to be checked on site by the Contractor and such dimen