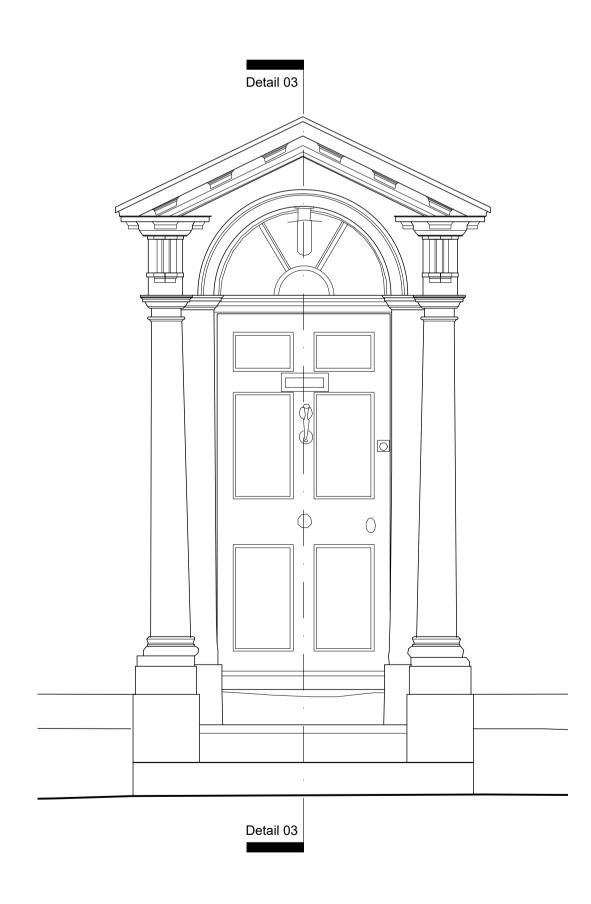

## North-West Elevation - facing Gillygate

Scale 1:100

Detail 03 (Section)

Scale 1:20

106 Micklegate North Yorkshire YO1 6JX

01904 848 898 admin@massarchitecture.com www.massarchitecture.com

Client

## **Existing Door Details**

Scale at A1

1:20, 1:100

First Issue Date

Author Checker 04/04/2023

SS GM

By Date

SS 04/04/23