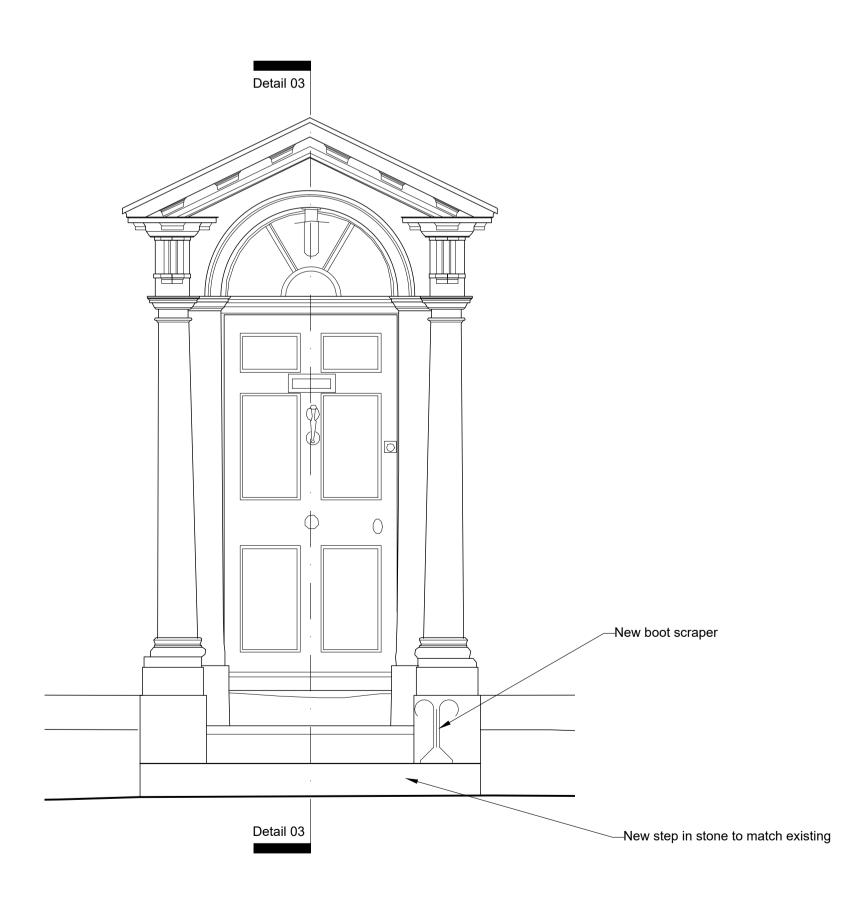

# **Proposed Details**



## Detail 01 (Plan)

Scale 1:20



# Detail 02 (Elevation)

Scale 1:20



# North-West Elevation - facing Gillygate

Scale 1:100



#### Detail 03 (Section)

Scale 1:20





106 Micklegate North Yorkshire YO1 6JX

01904 848 898 admin@massarchitecture.com www.massarchitecture.com

Client

### Brendan Hopkins

**Project Location** 

28 Gillygate, York

**Drawing Title** 

# Proposed Door Details

Scale at A1

1:20, 1:100

First Issue Date

Author Checker SS

GM

Drawing Name

04/04/2023

For information

By Date Rev. Description

SS 04/04/23 P1 Planning issue

P2 Planning issue updated GM 04/05/23 P3 Stone edge radius to match GM 12/12/23

P4 References to first step GM 09/01/24

General Notes

 Do not scale from this drawing.
All dimensions to be checked on site by the Contractor and such dimensions are their responsibilit