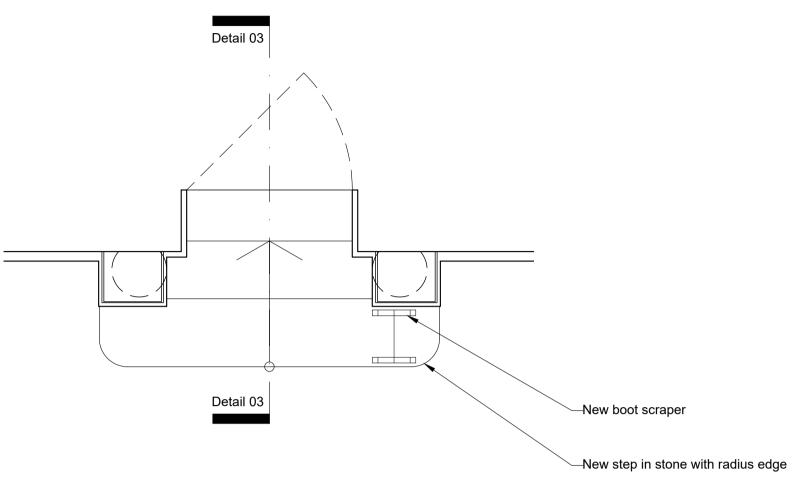

# **Proposed Details**



## Detail 01 (Plan)

Scale 1:20



# Detail 02 (Elevation)

Scale 1:20



# North-West Elevation - facing Gillygate

Scale 1:100



#### Detail 03 (Section)

Scale 1:20





106 Micklegate North Yorkshire YO1 6JX

01904 848 898 admin@massarchitecture.com www.massarchitecture.com

Client

### Brendan Hopkins

**Project Location** 

28 Gillygate, York

**Drawing Title** 

# Proposed Door Details

Scale at A1

1:20, 1:100

First Issue Date

Author Checker SS

GM

Drawing Name

04/04/2023

For information

By Date Rev. Description

SS 04/04/23 P1 Planning issue

P2 Planning issue updated GM 04/05/23 P3 Stone edge radius to match GM 12/12/23

P4 References to first step GM 09/01/24

General Notes

 Do not scale from this drawing.
All dimensions to be checked on site by the Contractor and such