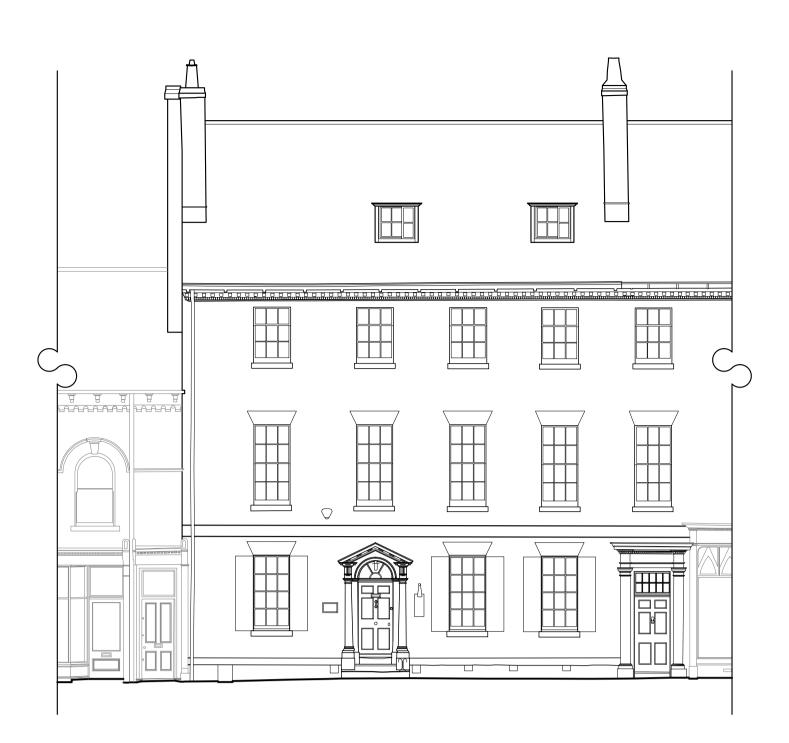

# **Proposed Details**



## Detail 01 (Plan)

Scale 1:20



# Detail 02 (Elevation)

Scale 1:20



# North-West Elevation - facing Gillygate

Scale 1:100



#### Detail 03 (Section)

Scale 1:20





106 Micklegate North Yorkshire YO1 6JX

01904 848 898 admin@massarchitecture.com www.massarchitecture.com

Client

### Brendan Hopkins

**Project Location** 

28 Gillygate, York

**Drawing Title** 

# Proposed Door Details

Scale at A1

1:20, 1:100

First Issue Date

Author Checker SS

GM

Drawing Name

04/04/2023

For information

By Date Rev. Description

SS 04/04/23 P1 Planning issue

P2 Planning issue updated GM 04/05/23 P3 Stone edge radius to match GM 12/12/23

P4 References to first step GM 09/01/24

General Notes

 Do not scale from this drawing.
All dimensions to be checked on site by the Contractor and such dimensions are their responsibility. 3 Report all drawing errors and omis