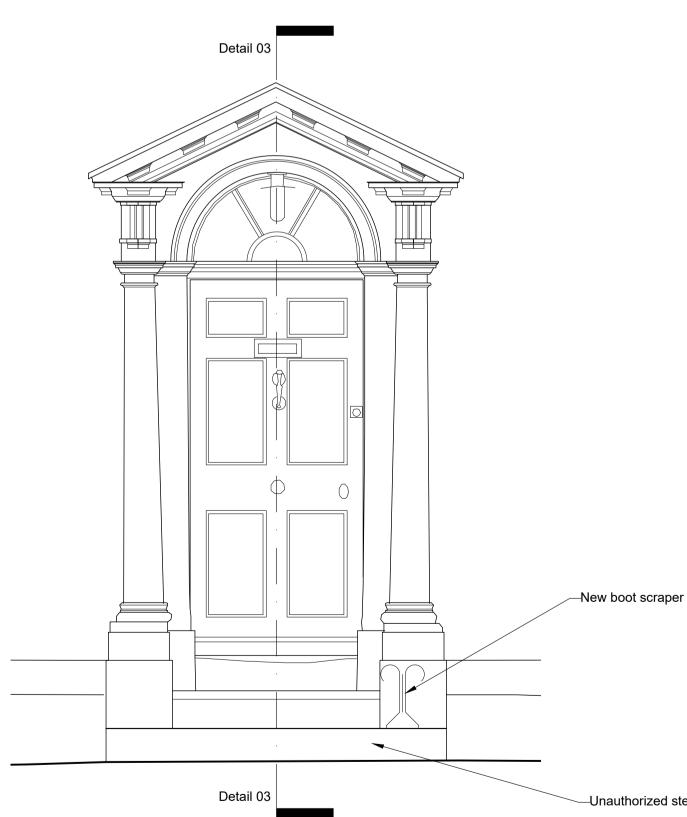

## Proposed Details









Unauthorized step to be altered with radius edge

## North-West Elevation - facing Gillygate

Scale 1:100



Unauthorized step to be altered with radius edge

Detail 03 (Section) Scale 1:20



| Nass<br>AcchitectureNo6 Micklegate<br>York<br>North Yorkshire<br>YO1 6JXN1904 848 898<br>admin@massarchitecture.com<br>www.massarchitecture.comClient<br>Brendan HopkinsProject Location<br>28 Gillygate, YorkDrawing Title<br>Proposed Door Details |             |                                                                                                                          |                        |
|---------------------------------------------------------------------------------------------------------------------------------------------------------------------------------------------