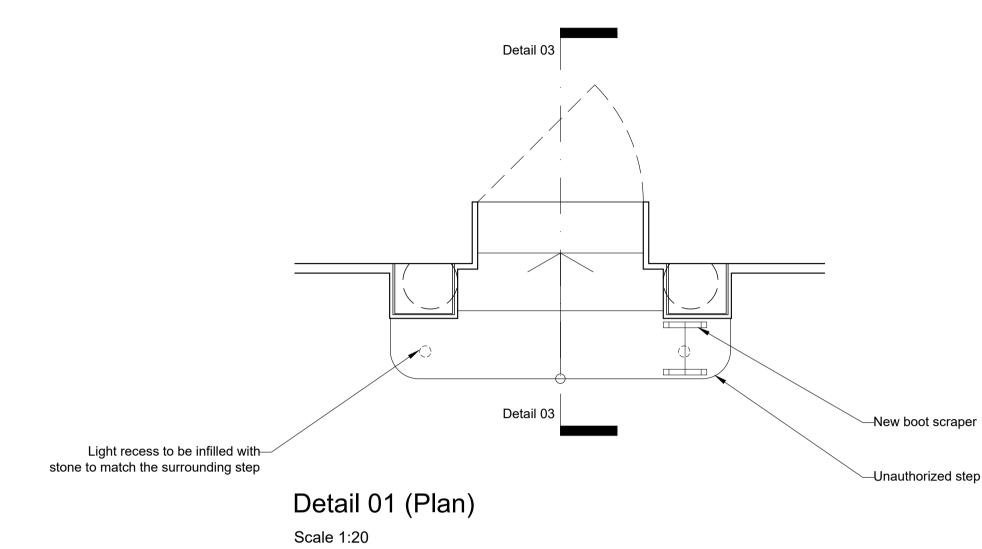

## Proposed Details









Unauthorized step to be altered with radius edge

## North-West Elevation - facing Gillygate

Scale 1:100



Unauthorized step to be altered with radius edge

Detail 03 (Section) Scale 1:20



| Nass<br>AcchitectureNo6 Micklegate<br>York<br>North Yorkshire<br>YO1 6JXN1904 848 898<br>admin@massarchitecture.com<br>www.massarchitecture.comClient<br>Brendan HopkinsProject Location<br>28 Gillygate, YorkDrawing Title<br>Proposed Door Details |             |                                                                                                                          |                        |
|-------------------------------------------------------------------------------------------------------------------------------------------------------------------------------------------