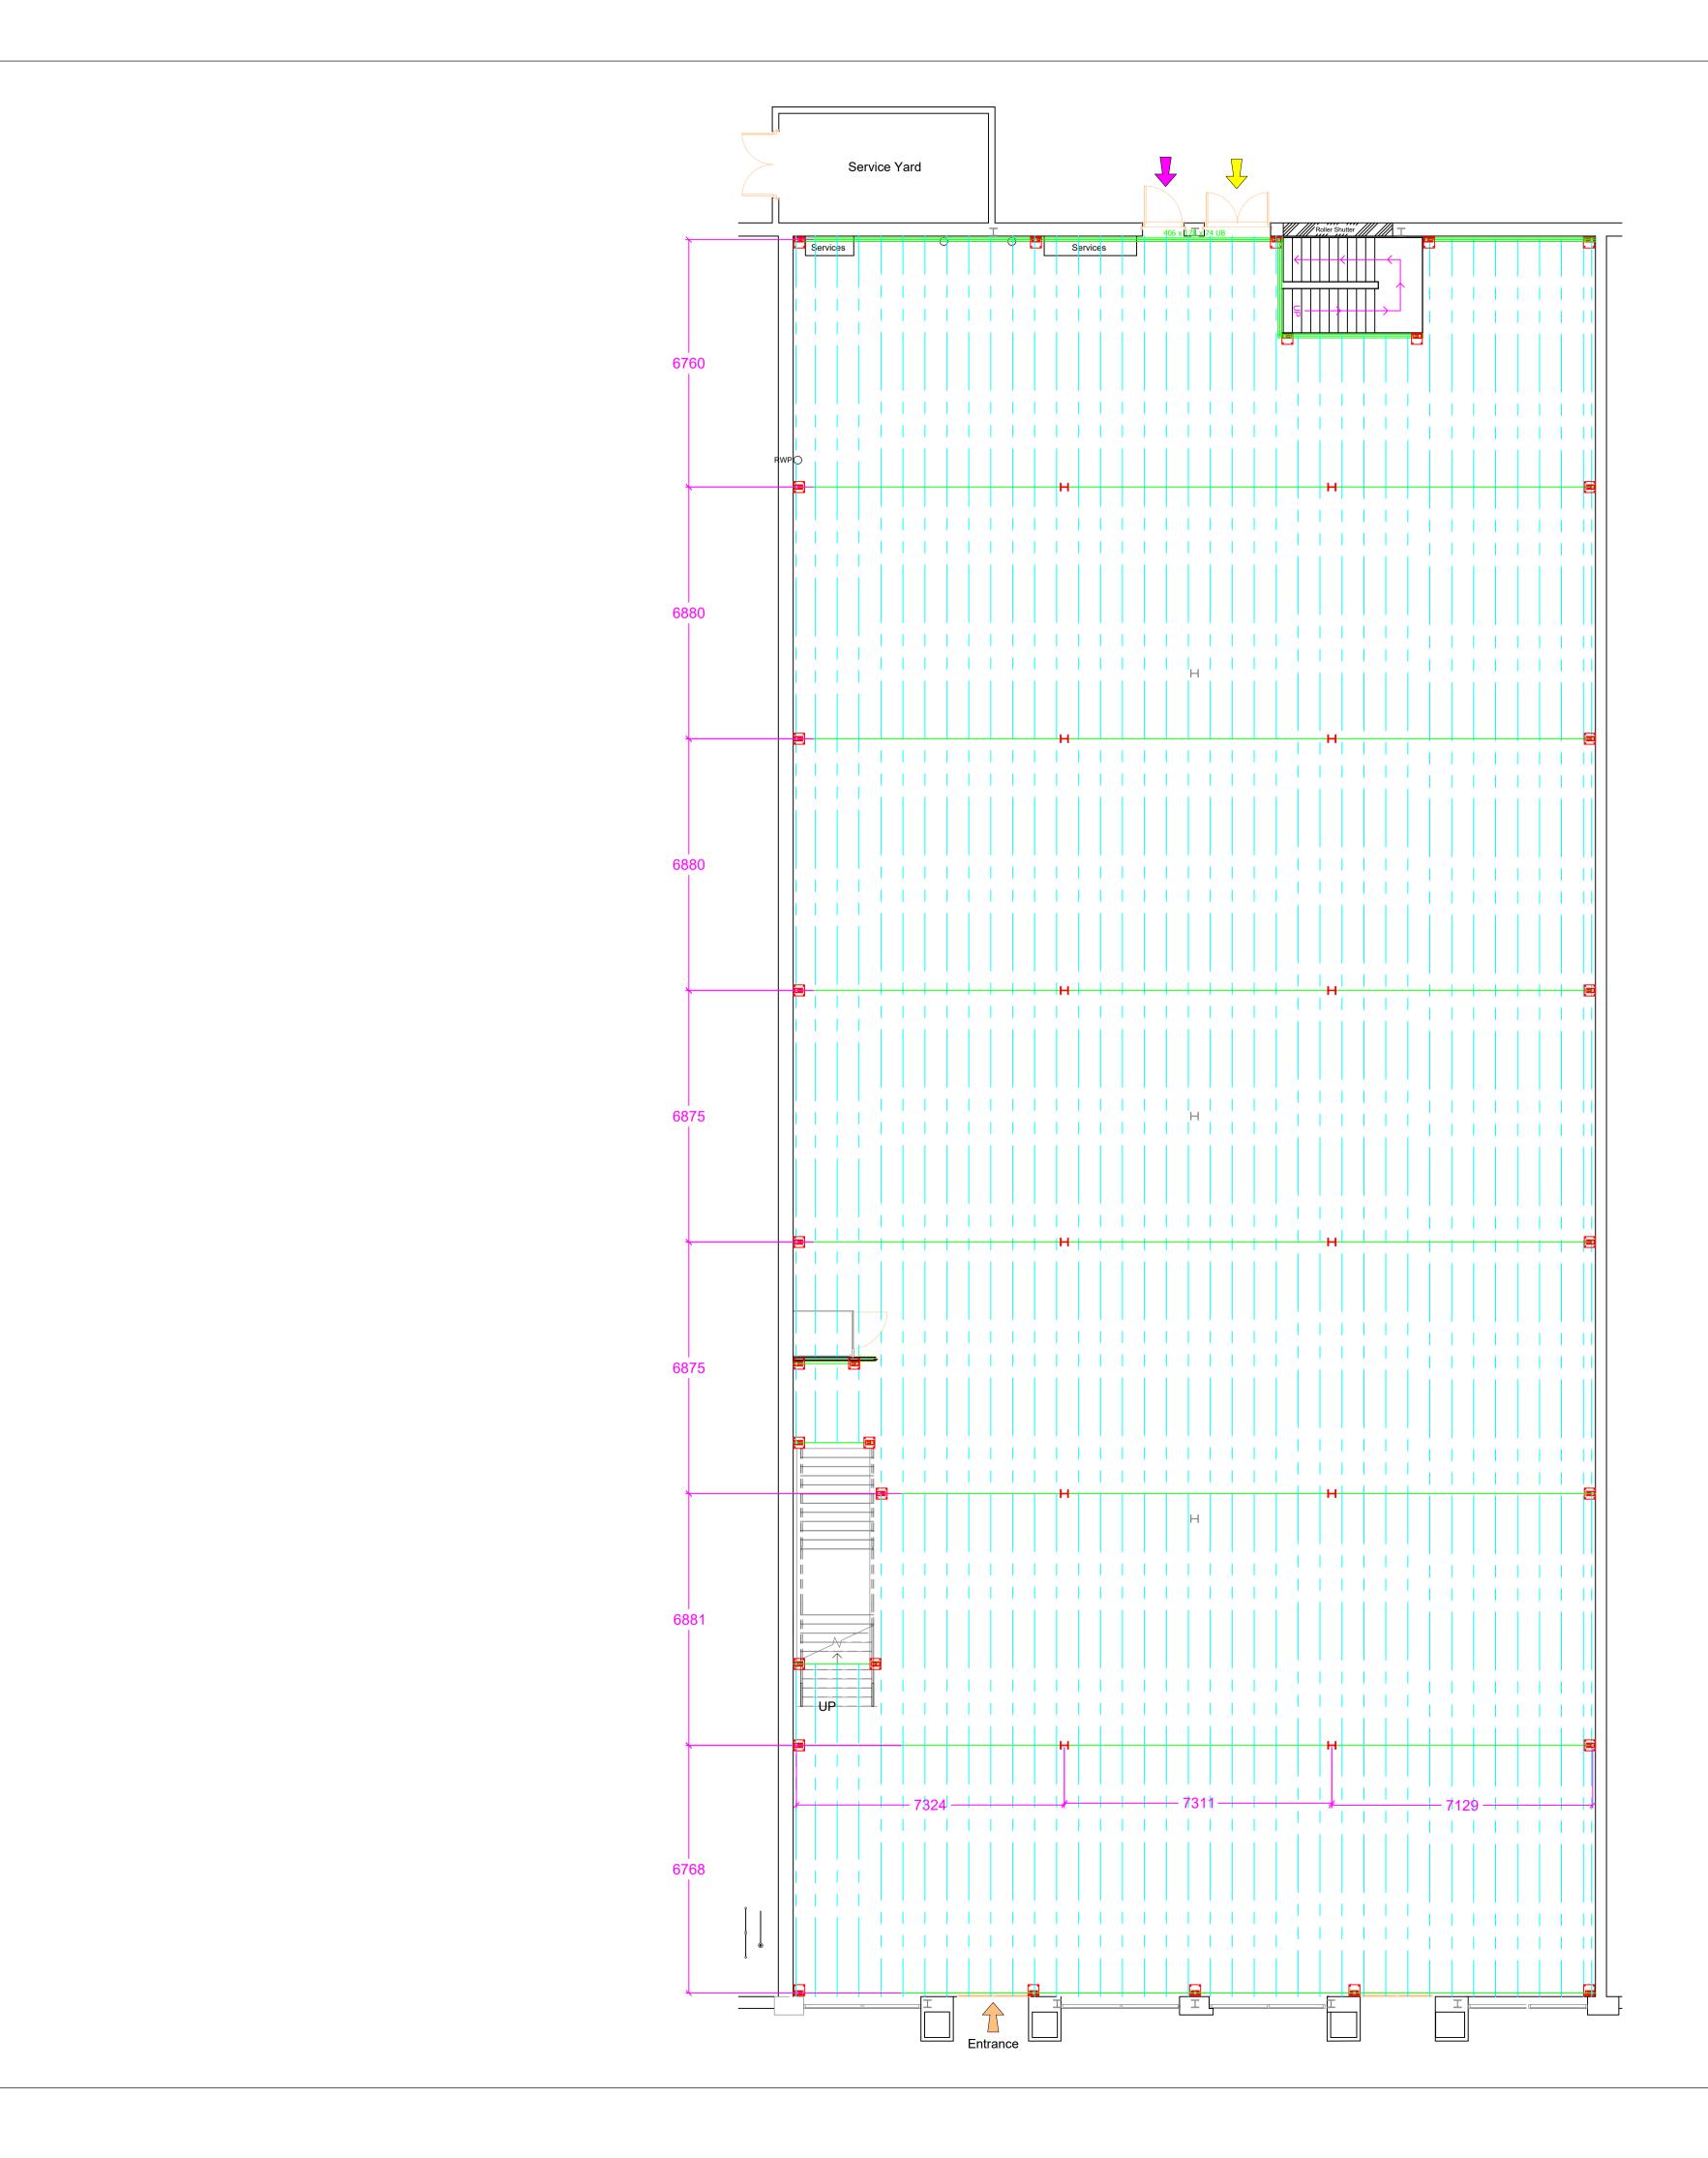

AC-P **FABRICATIONS LIMITED** Mild Steel. Stainless Steel. Aluminium Steel.

Unit 5B Bergen Way Sutton Fields Industrial Estate Hull HU7 0YQ

01482 770827

adam@hullmezz.co.uk

NOTES

Imposed Load - 5.0 kN/m<sup>2</sup> U.D.L Dead Load - 0.261 kN/m<sup>2</sup> U.D.L Service Load - 0.25 kN/m<sup>2</sup> U.D.L Deflection - L/360

All steelwork designed in accordance with the requirements of BS 5950-1:2000

Stairs and Handrailing to conform to 2010 Edition National Building Regulations

CUSTOMER RESPONSIBILITIES

1. To provide a clear level free from all obstructions prior to erection of platform floor.