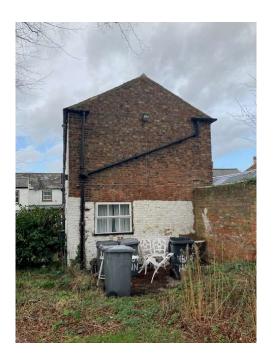

Rear Upper: Remove all render exposing the original bricks

Rear Lower: Leave as is

Rear extension (rendered): Remove all render exposing the original bricks

Rear extension (painted) Remove all paint exposing the original bricks

Rear extension (rendered): Remove all render exposing the original bricks

Rear extension (painted) Remove all paint exposing the original bricks

Rear of rear extension: Remove all paint exposing the original bricks