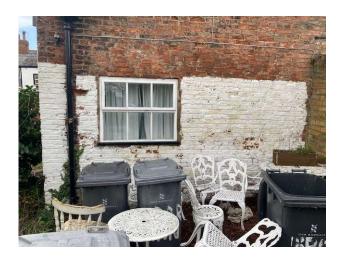

ender exposing the original bricks



Front of main building: Remove all render exposing the original bricks



Front right -hand side of main building: Remove all render exposing the original bricks



Back right-hand side of main building: Leave as is



Rear Upper: Remove all render exposing the original bricks

Rear Lower: Leave as is



Rear Upper: Remove all render exposing the original bricks

Rear Lower: Leave as is



Rear extension (rendered): Remove all render exposing the original bricks

Rear extension (painted) Remove all paint exposing the original bricks



Rear extension (rendered): Remove all render exposing the original bricks

Rear extension (painted) Remove all paint exposing the original bricks



Rear of rear extension: Remove all paint exposing the original bricks



A close up of the previous picture