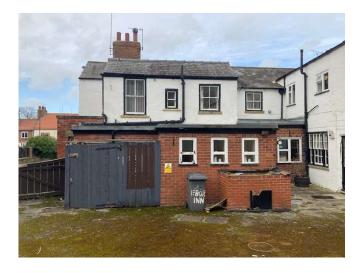

Rear Upper: Remove all render exposing the original bricks

Rear Lower: Leave as is

Rear extension (rendered): Remove all render exposing the original bricks

Rear extension (painted) Remove all paint exposing the original bricks

Rear extension (rendered): Remove all render exposing the original bricks

Rear extension (painted) Remove all paint exposing the original bricks

Rear of rear extension: Remove all paint exposing the original bricks