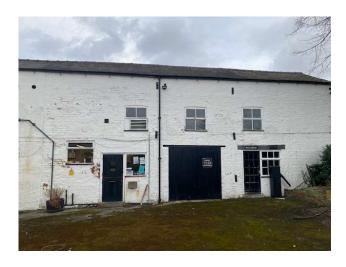

Front shed extension to front of building: Remove all render exposing the original bricks

Side shed extension to front of building: Remove all render exposing the original bricks

Front of main building: Remove all render exposing the original bricks

Front right -hand side of main building: Remove all render exposing the original bricks

Back right-hand side of main building: Leave as is

Rear Upper: Remove all render exposing the original bricks

Rear Lower: Leave as is