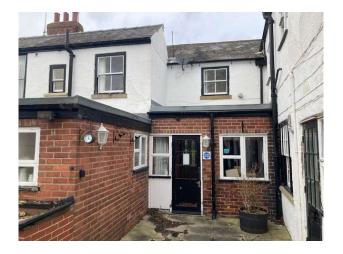

Rear extension (rendered): Remove all render exposing the original bricks

Rear extension (painted) Remove all paint exposing the original bricks

Rear of rear extension: Remove all paint exposing the original bricks