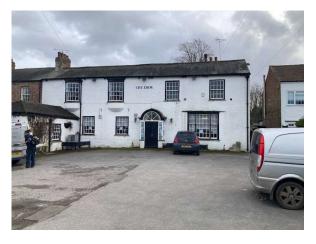

Front shed extension to front of building: Remove all render exposing the original bricks

Side shed extension to front of building: Remove all render exposing the original bricks

Front of main building: Remove all render exposing the original bricks

Front right -hand side of main building: Remove all render exposing the original bricks

Back right-hand side of main building: Leave as is

Rear Upper: Remove all render exposing the original bricks

Rear Lower: Leave as is