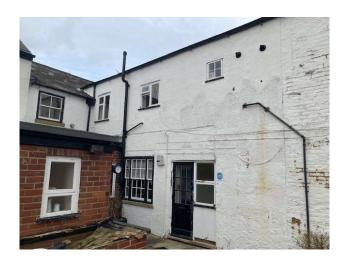

Rear Upper: Remove all render exposing the original bricks

Rear Lower: Leave as is

Rear extension (rendered): Remove all render exposing the original bricks

Rear extension (painted) Remove all paint exposing the original bricks

Rear extension (rendered): Remove all render exposing the original bricks

Rear extension (painted) Remove all paint exposing the original bricks

Rear of rear extension: Remove all paint exposing the original bricks

A close up of the previous picture