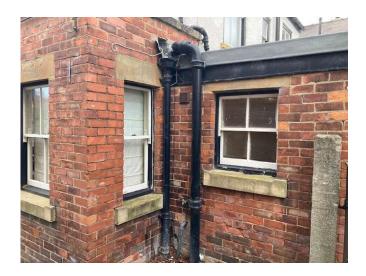

Front shed extension to front of building: Remove all render exposing the original bricks

Side shed extension to front of building: Remove all render exposing the original bricks

Front of main building: Remove all render exposing the original bricks

Front right -hand side of main building: Remove all render exposing the original bricks

Back right-hand side of main building: Leave as is

Rear Upper: Remove all render exposing the original bricks

Rear Lower: Leave as is