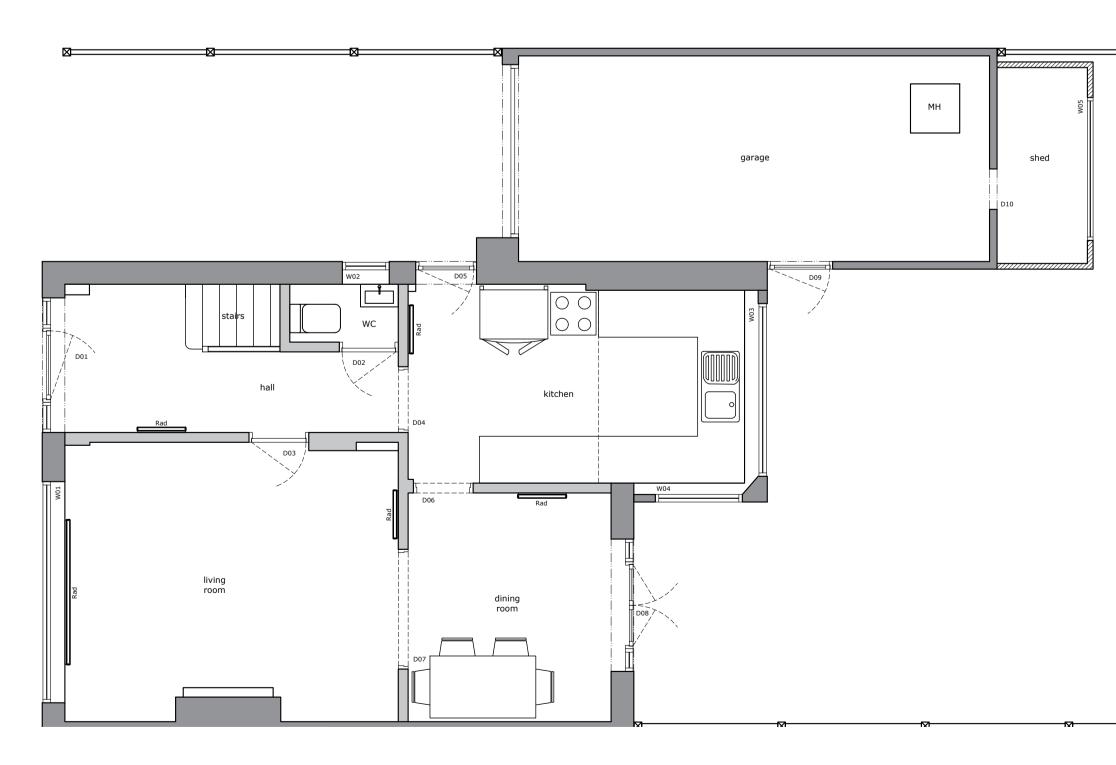

Existing Roof Plan (scale 1:100)

Existing Ground Floor Plan (scale 1:100)

Existing East Elevation (scale 1:100)

Existing West Elevation (scale 1:100)

Existing North Elevation (scale 1:100)

The drawings do not take into account any structural elements or calculations which must be obtained from a qualified Structural Engineer.