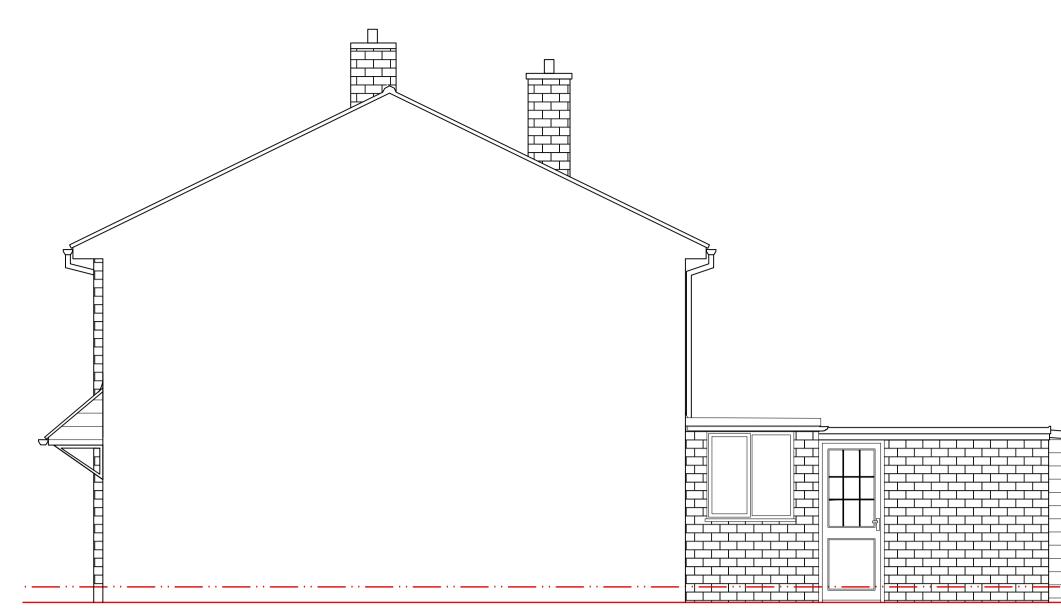

Existing Roof Plan (scale 1:100)

Existing Ground Floor Plan (scale 1:100)

Existing East Elevation (scale 1:100)

Existing West Elevation (scale 1:100)

Existing North Elevation (scale 1:100)

The drawings do not take into account any structural elements or calculations which must be obtained from a qualified Structural Engineer.