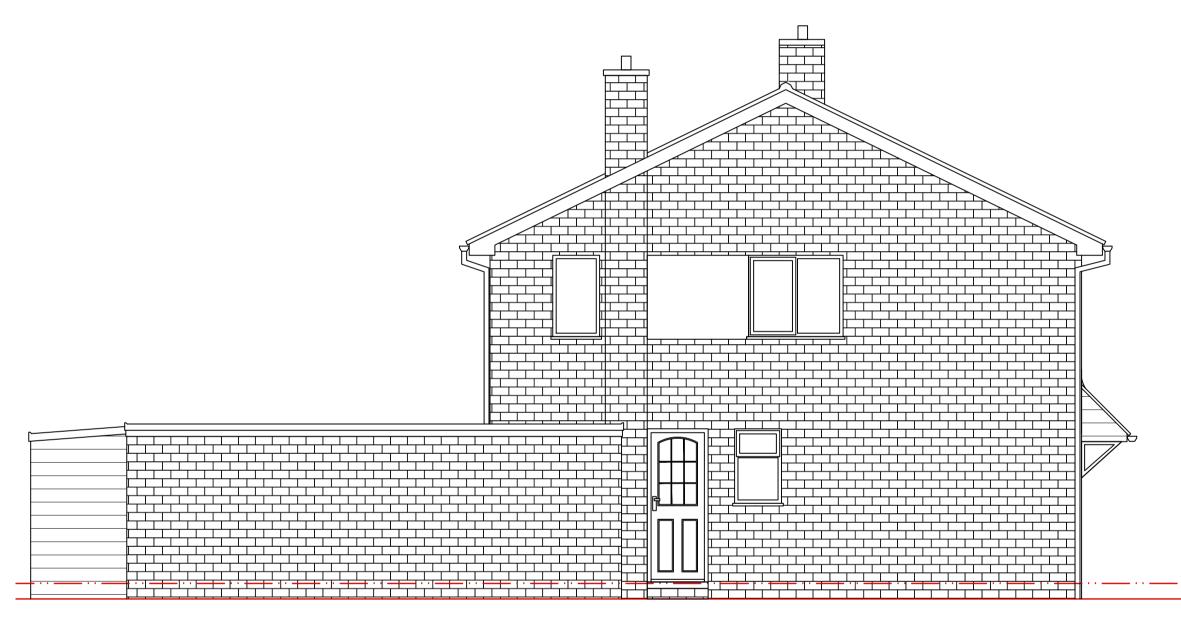

Existing Roof Plan (scale 1:100)

Existing Ground Floor Plan (scale 1:100)

Existing East Elevation (scale 1:100)

Existing West Elevation (scale 1:100)

Existing North Elevation (scale 1:100)

The drawings do not take into account any structural elements or calculations which must be obtained from a qualified Structural Engineer.