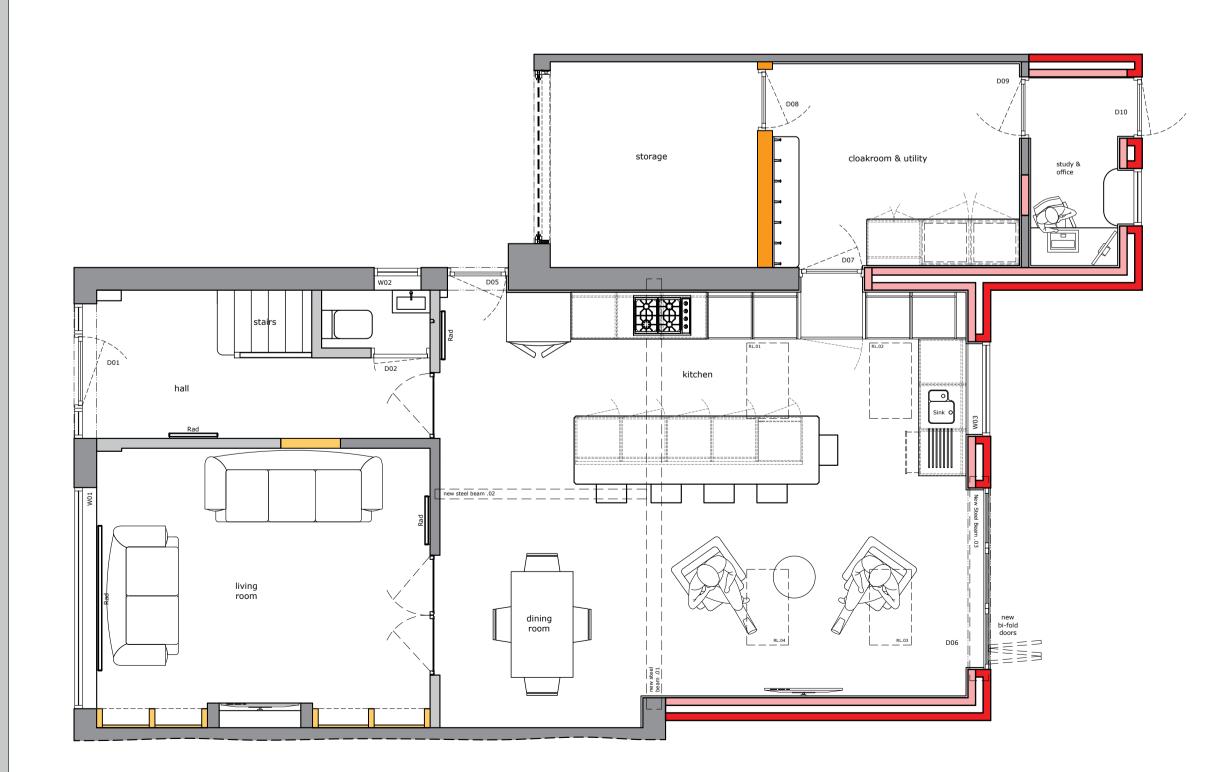

Proposed Roof Plan (scale 1:100)



Proposed Ground Floor Plan (scale 1:100)



## Proposed East Elevation (scale 1:100)



Proposed West Elevation (scale 1:100)



Proposed North Elevation (scale 1:100)

Scale 1:100

The drawings do not take into account any structural elements or calculations which must be obtained from a qualified Structural Engineer.

All building, electrical, plumbing, heating & structural works to be carried out in conjunction with the relevant BS standards.

Approval from a Building control officer & structural report from a structural engineer will be required.

All building & services finer details, finishes & decorations to be agreed with the client & main contractor.

All related building works, ground works & drainage works will require relevant investigation & testing to determine conditions &