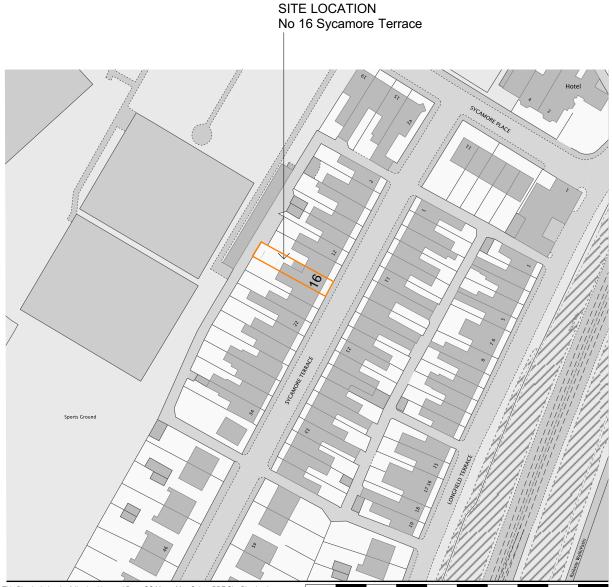

This Plan includes the following Licensed Data: OS MasterMap Colour PDF Site Plan by the Ordnance Survey National Geographic Database and incorporating surveyed revision available at the date of production. Reproduction in whole or in part is prohibited without the prior permission of Ordnance Survey. The representation of a road, track or path is no evidence of a right of way. The representation of features as lines is no evidence of a property boundary. © Crown copyright and database rights 2014. Ordnance Survey 0100031673

Scale: 1:1250, paper size: A4

40m

50m

60m

70m

80m

90m

30m

10m

20m

Ν

SCALE 1:1250 DATE Feb '24 DRAWN MDD

3861/000 All Drawings Copyright of PPIY