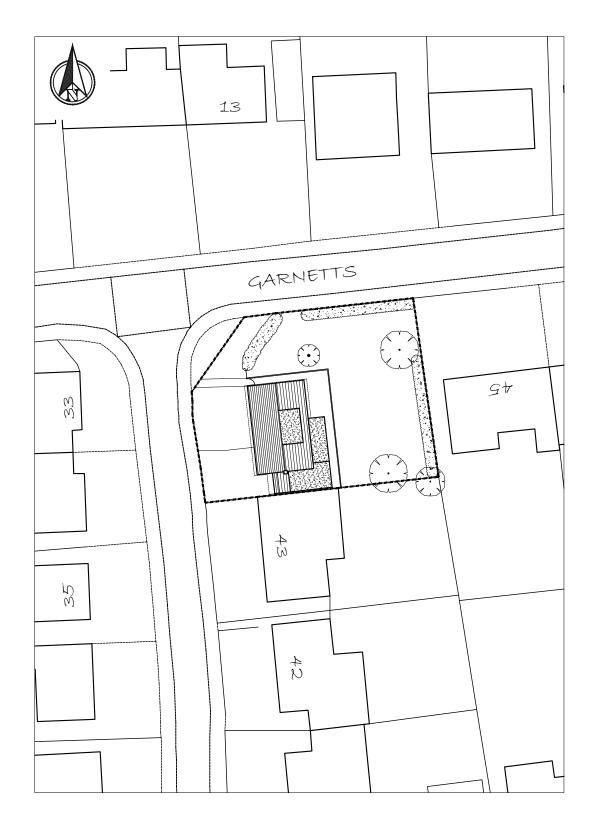

Proposed Block Plan - 1:500

Exísting Block Plan - 1:500

Círcled Numbers:

 Extend dríveway and dropped kerb ín accordance with ECC Highways dírectíves.

Andrew Stevenson Associates

ARCHITECTURAL & BUILDING SURVEYING SERVICES

| CLIENT                          |           |          |
|---------------------------------|-----------|----------|
| MR MITCHELL                     |           |          |
| PROJECT TITLE                   |           |          |
| PROPOSED WORKS @ 44 GARNETTS,   |           |          |
|                                 |           |          |
| TAKELEY, ESSEX, CM226RN         |           |          |
| DRAWING TITLE                   |           |          |
| EXISTING & PROPOSED BLOCK PLANS |           |          |
| PROJECT No                      | DRAWING   | REVISION |
| 4950                            | 102       |          |
| SCALE                           | DATE      | DRAWN    |
| 1:500 @ A3                      | March '24 | KW       |