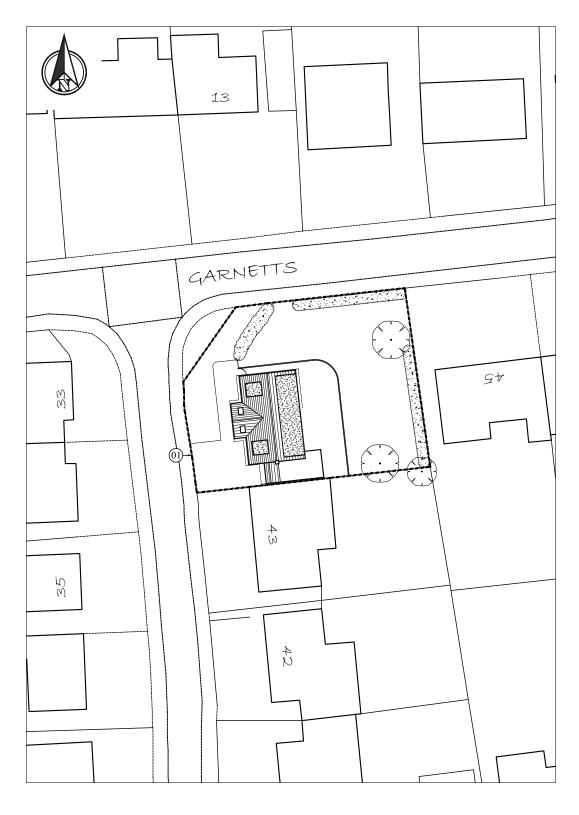

Proposed Block Plan - 1:500

Exísting Block Plan - 1:500

Círcled Numbers:

 Extend dríveway and dropped kerb ín accordance with ECC Highways dírectíves.

Andrew Stevenson Associates

ARCHITECTURAL & BUILDING SURVEYING SERVICES

| CLIENT                          |           |          |
|---------------------------------|-----------|----------|
| MR MITCHELL                     |           |          |
| PROJECT TITLE                   |           |          |
| PROPOSED WORKS @ 44 GARNETTS,   |           |          |
|                                 |           |          |
| TAKELEY, ESSEX, CM226RN         |           |          |
| DRAWING TITLE                   |           |          |
| EXISTING & PROPOSED BLOCK PLANS |           |          |
| PROJECT No                      | DRAWING   | REVISION |
| 4950                            | 102       |          |
| SCALE                           | DATE      | DRAWN    |
| 1:500 @ A3                      | March '24 | KW       |