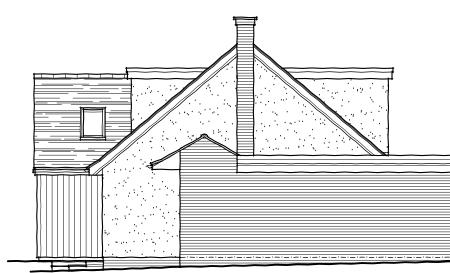

Proposed Front Elevation - 1:100

Proposed Side Elevation - 1:100

Proposed Rear Elevation - 1:100

Proposed Side Elevation - 1:100

## Schedule of Finishes

- To be surfaced in smooth painted render over brick plinth. Walls -
- Doors and windows to be purpose made and pre-finished. Joinery -
- Roof -Pítched roof slopes to be surfaced in slates. Flat roofs dressed in lead or simulated lead.