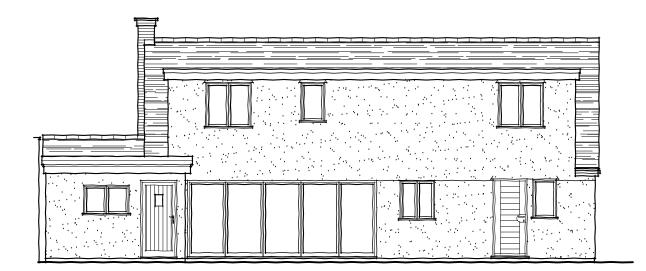

Proposed Front Elevation - 1:100

Proposed Side Elevation - 1:100

Proposed Rear Elevation - 1:100

Proposed Side Elevation - 1:100

## Schedule of Finishes

- To be surfaced in smooth painted render over brick plinth. Walls -
- Doors and windows to be purpose made and pre-finished. Joinery -
- Roof -Pítched roof slopes to be surfaced in slates. Flat roofs dressed in lead or simulated lead.