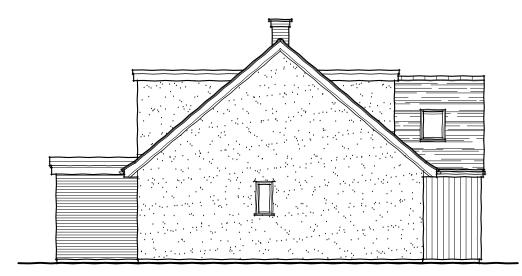

Proposed Front Elevation - 1:100

Proposed Side Elevation - 1:100

Proposed Rear Elevation - 1:100

Proposed Side Elevation - 1:100

## Schedule of Finishes

- To be surfaced in smooth painted render over brick plinth. Walls -
- Doors and windows to be purpose made and pre-finished. Joinery -
- Roof -Pítched roof slopes to be surfaced in slates. Flat roofs dressed in lead or simulated lead.