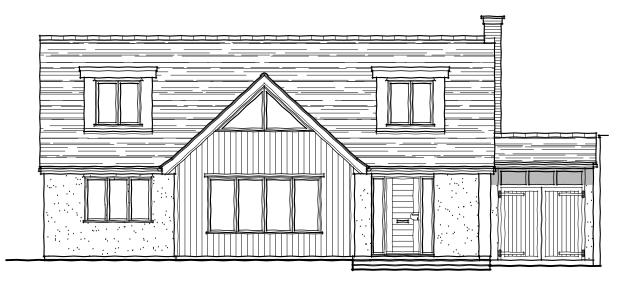

Proposed Front Elevation - 1:100

Proposed Side Elevation - 1:100

Proposed Rear Elevation - 1:100

Proposed Side Elevation - 1:100

## Schedule of Finishes

- To be surfaced in smooth painted render over brick plinth. Walls -
- Doors and windows to be purpose made and pre-finished. Joinery -
- Roof -Pítched roof slopes to be surfaced in slates. Flat roofs dressed in lead or simulated lead.