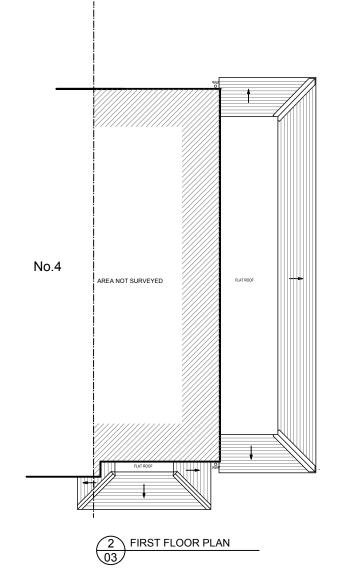

These plans are based on measured survey undertaken BY OTHERS Due care is exercised in surveying but no liability can be accepted for any inaccuracy, the client and third parties should rely on their own information. notwithstanding this the drawings are a fair representation of the premises for present purposes. copyright is held by the author: no unauthorised use shall be made of the drawings. given dimensions are in mm.

| DNA ARCHITECTURE LTD<br>12 The Oaks,<br>West Byfleet,<br>KT14 6RL<br>Tel: 020 8946 2222 | DNA              |  |  |  |  |
|-----------------------------------------------------------------------------------------|------------------|--|--|--|--|
| Mob: 07900 987 953<br>Web: www.dnaarchitecture.co.uk                                    | ARCHITECTURE LTP |  |  |  |  |
| 5 BINFIELD CLOSE<br>BYFLEET<br>SURREY<br>KT14 7FJ<br>MR & MRS M. MENICOU                |                  |  |  |  |  |
| EXISTING GROUND &<br>FIRST FLOOR PLANS                                                  |                  |  |  |  |  |
| Scale 1/100 @ A3<br>Date 06.06.2022<br>Drawn MW                                         | _03_001          |  |  |  |  |