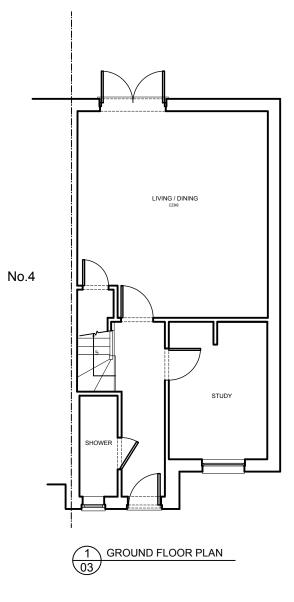

These plans are based on measured survey undertaken BY OTHERS Due care is exercised in surveying but no liability can be accepted for any inaccuracy, the client and third parties should rely on their own information. notwithstanding this the drawings are a fair representation of the premises for present purposes. copyright is held by the author: no unauthorised use shall be made of the drawings. given dimensions are in mm.

| DNA ARCHITECTURE LTD<br>12 The Oaks,<br>West Byfleet,<br>KT14 6RL<br>Tel: 020 8946 2222 | DNA              |  |  |  |  |
|-----------------------------------------------------------------------------------------|------------------|--|--|--|--|
| Mob: 07900 987 953<br>Web: www.dnaarchitecture.co.uk                                    | ARCHITECTURE LTP |  |  |  |  |
| 5 BINFIELD CLOSE<br>BYFLEET<br>SURREY<br>KT14 7FJ<br>MR & MRS M. MENICOU                |                  |  |  |  |  |
| EXISTING GROUND &<br>FIRST FLOOR PLANS                                                  |                  |  |  |  |  |
| Scale 1/100 @ A3<br>Date 06.06.2022<br>Drawn MW                                         | _03_001          |  |  |  |  |