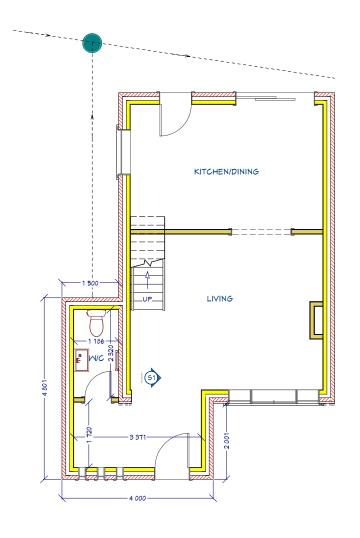

PROPOSED GROUND FLOOR PLAN



PROPOSED FIRST FLOOR PLAN (NO CHANGE)



## **CROSS SECTION THROUGH SECTION 1**





PROPOSED ROOF PLAN

DWG PLANS
35 Cranmer Drive, Nursling, Southampton, S016 OTD
Mobile: 07851229345, Email: info@dwgplans.co.uk

| · · · · · · · · · · · · · · · · · · · |      |            |                            |                         |              |          |  |
|---------------------------------------|------|------------|----------------------------|-------------------------|--------------|----------|--|
|                                       | NAME | DATE       | TITLE Proposed floor plans |                         |              |          |  |
| DRAWN                                 | PRB  | 09/03/2024 | 7 Maple Close, Romsey      |                         |