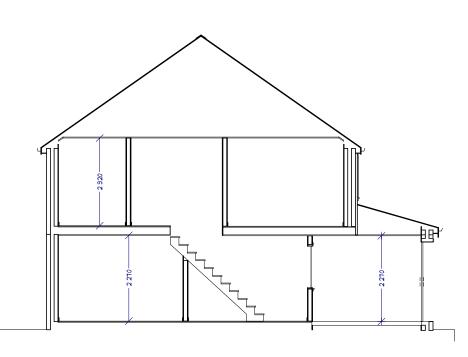

## **CROSS SECTION THROUGH SECTION 1**

PROPOSED ROOF PLAN

DWG PLANS
35 Cranmer Drive, Nursling, Southampton, S016 OTD
Mobile: 07851229345, Email: info@dwgplans.co.uk

| · · · · · · · · · · · · · · · · · · · |      |            |                            |                         |              |          |  |
|---------------------------------------|------|------------|----------------------------|-------------------------|--------------|----------|--|
|                                       | NAME | DATE       | TITLE Proposed floor plans |                         |              |          |  |
| DRAWN                                 | PRB  | 09/03/2024 | 7 Maple Close, Romsey      |                         |              |          |  |
| BILLIOIONS /INC IN THEELITICIO        |      |            | SIZE<br>A3                 | דו ור דו ואוני סטונס    |              | REV<br>A |  |
|                                       |      |            | CLIEN                      | CLIENT: Mr & Mrs Skeats |              |          |  |
|                                       |      |            | SCALE:                     | 1:100 @ A3              | SHEET 1 of 1 |          |  |