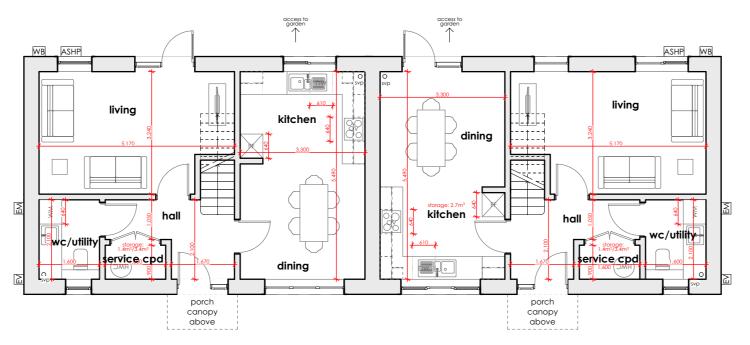

Plot 1 - First Floor Plan

Plot 2 - First Floor Plan

Plot 1 - Ground Floor Plan

Plot 2 - Ground Floor Plan

Current Revision Description

H - 15/12/2023 Schedule of accor

| Rev | Date       | Drawn<br>By | Checked |
|-----|------------|-------------|---------|
| E   | 08/08/2023 | JH          | JT      |
| F   | 01/11/2023 | π           | JT      |
| G   | 29/11/2023 | π           | JT      |
| Н   | 15/12/2023 | π           | JT      |

## Floor Plans Proposed (plots

| 1/2)     |            |
|----------|------------|
| stage    | date       |
| Planning | 15/12/2    |
| scale    | sheet size |
| 1:100    | A3         |
| drawn by | checked by |
| TT       | JT         |