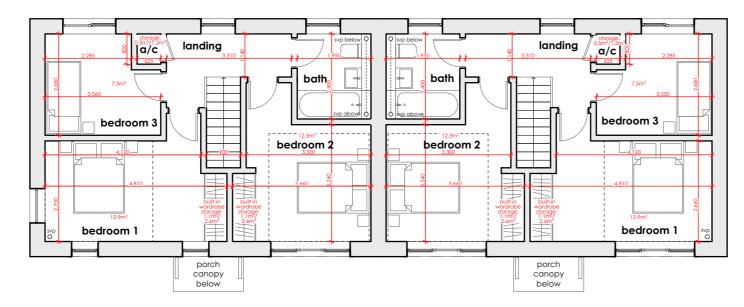

Plot 1 - First Floor Plan

Plot 2 - First Floor Plan

Plot 1 - Ground Floor Plan

Plot 2 - Ground Floor Plan

Current Revision Description

H - 15/12/2023 Schedule of accor

| Rev | Date       | Drawn<br>By | Checked |
|-----|------------|-------------|---------|
| E   | 08/08/2023 | JH          | JT      |
| F   | 01/11/2023 | π           | JT      |
| G   | 29/11/2023 | π           | JT      |
| Н   | 15/12/2023 | π           | JT      |

## Floor Plans Proposed (plots

| 1/2)     |            |
|----------|------------|
| stage    | date       |
| Planning | 15/12/2    |
| scale    | sheet size |
| 1:100    | A3         |
| drawn by | checked by |
| TT       | JT         |