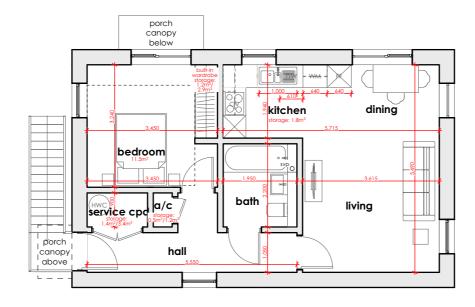

EM Electric Meter

EV Electric Car Charging Point ASHP Air Source Heat Pump

WB Water butt

Plots 5-6 (1-bed 2-per Plot 5 GIA (m²)°: Kitchen storage (m²)°: Total storage (m²)°: Plot 6 GIA (m²)°: Kitchen storage (m³)°: Total storage (m²)°: Total storage (m²)°:

**English Rural** Housing Association

Floor Plans Proposed (plots 5/6)

stage Planning 15/12/2023 sheet size 1:100 A3 checked by drawn by JT TT