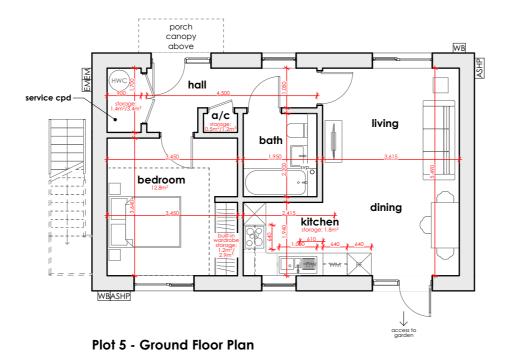

EM Electric Meter

EV Electric Car Charging Point ASHP Air Source Heat Pump

WB Water butt

Plots 5-6 (1-bed 2-per Plot 5 GIA (m²)°: Kitchen storage (m²)°: Total storage (m²)°: Plot 6 GIA (m²)°: Kitchen storage (m³)°: Total storage (m²)°: Total storage (m²)°:

**English Rural** Housing Association

Floor Plans Proposed (plots 5/6)

stage Planning 15/12/2023 sheet size 1:100 A3 checked by drawn by JT TT