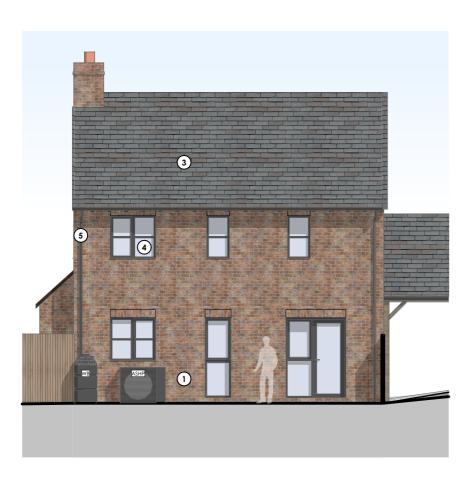

Plot 8 - Front (South/West) Elevation

Plot 8 - Rear (North/East) Elevation

Plot 8 - Side (North/West) Elevation - Plot 8

Plot 8 - Side (South/East) Elevation

Current Revision Description

F - 29/11/2023 Amendments to Site Plans & Elevations

- EM Electric Meter

  EV Electric Car Charging Point
- ASHP Air Source Heat Pump

Land at: The Oak Smannell Andover SP11 6JJ

**English Rural** Housing Association

Elevation Proposed (plot 8)

| stage    | date       |  |
|----------|------------|--|
| Planning | 30/11/     |  |
| scale    | sheet size |  |
| 1:100    | A3         |  |
| drawn by | checked by |  |
| TT       | ΤL         |  |