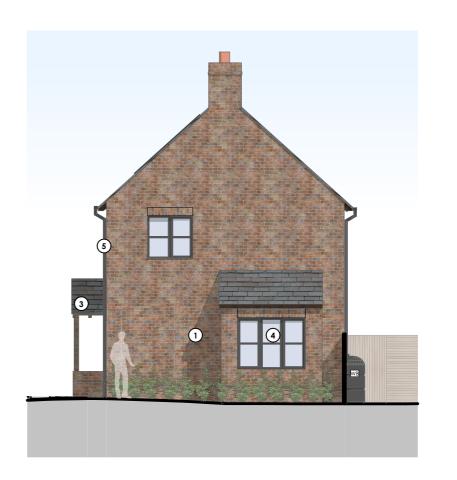

Plot 8 - Front (South/West) Elevation

Plot 8 - Rear (North/East) Elevation

Plot 8 - Side (North/West) Elevation - Plot 8

Plot 8 - Side (South/East) Elevation

Current Revision Description

F - 29/11/2023 Amendments to Site Plans & Elevations

- EM Electric Meter

  EV Electric Car Charging Point
- ASHP Air Source Heat Pump

Land at: The Oak Smannell Andover SP11 6JJ

**English Rural** Housing Association

Elevation Proposed (plot 8)

| stage    | date       |  |
|----------|------------|--|
| Planning | 30/11/     |  |
| scale    | sheet size |  |
| 1:100    | A3         |  |
| drawn by | checked by |  |
| TT       | ΤL         |  |