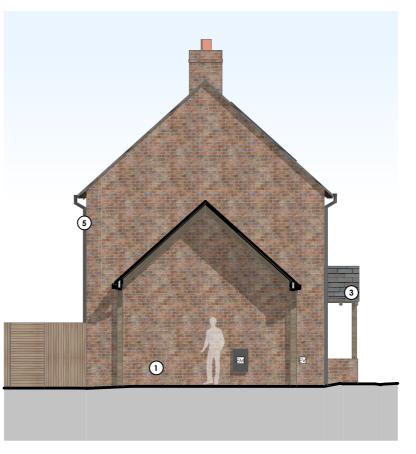

Plot 8 - Front (South/West) Elevation

Plot 8 - Rear (North/East) Elevation

Plot 8 - Side (North/West) Elevation - Plot 8

Plot 8 - Side (South/East) Elevation

Current Revision Description

F - 29/11/2023 Amendments to Site Plans & Elevations

- EM Electric Meter

  EV Electric Car Charging Point
- ASHP Air Source Heat Pump

Land at: The Oak Smannell Andover SP11 6JJ

**English Rural** Housing Association

Elevation Proposed (plot 8)

| stage    | date       |  |
|----------|------------|--|
| Planning | 30/11/     |  |
| scale    | sheet size |  |
| 1:100    | A3         |  |
| drawn by | checked by |  |
| TT       | ΤL         |  |