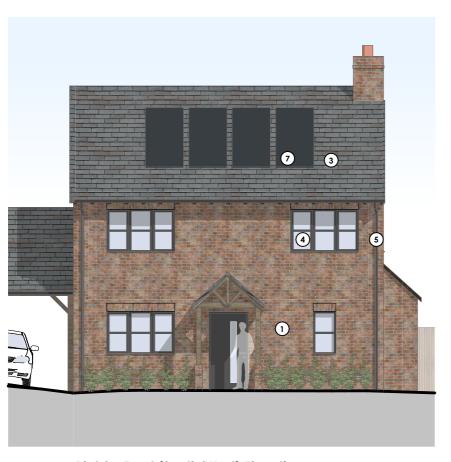

Plot 8 - Front (South/West) Elevation

Plot 8 - Rear (North/East) Elevation

Plot 8 - Side (North/West) Elevation - Plot 8

Plot 8 - Side (South/East) Elevation

Current Revision Description

F - 29/11/2023 Amendments to Site Plans & Elevations

- EM Electric Meter

  EV Electric Car Charging Point
- ASHP Air Source Heat Pump

Land at: The Oak Smannell Andover SP11 6JJ

**English Rural** Housing Association

Elevation Proposed (plot 8)

| stage    | date       |  |
|----------|------------|--|
| Planning | 30/11/     |  |
| scale    | sheet size |  |
| 1:100    | A3         |  |
| drawn by | checked by |  |
| TT       | ΤL         |  |