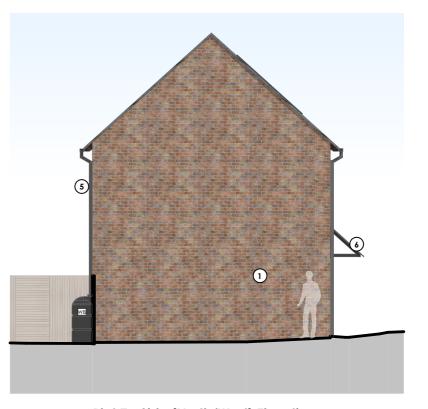

Plot 7 - Front (South/West) Elevation

Plot 7 - Rear (North/East) Elevation

Plot 7 - Side (North/West) Elevation

Plot 7 - Side (South/East) Elevation

Current Revision Description

F - 29/11/2023 Amendments to Site Plans & Elevations