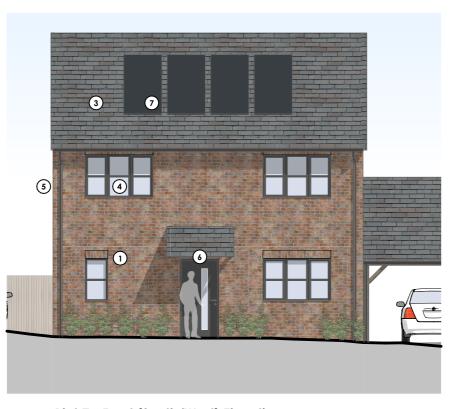

Plot 7 - Front (South/West) Elevation

Plot 7 - Rear (North/East) Elevation

Plot 7 - Side (North/West) Elevation

Plot 7 - Side (South/East) Elevation

Current Revision Description

F - 29/11/2023 Amendments to Site Plans & Elevations