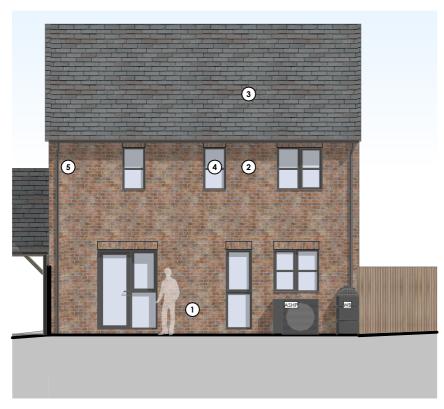

Plot 7 - Front (South/West) Elevation

Plot 7 - Rear (North/East) Elevation

Plot 7 - Side (North/West) Elevation

Plot 7 - Side (South/East) Elevation

Current Revision Description

F - 29/11/2023 Amendments to Site Plans & Elevations