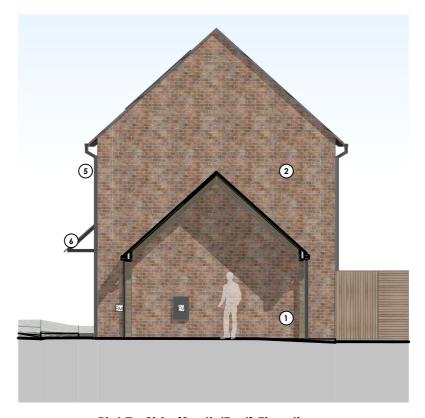

Plot 7 - Front (South/West) Elevation

Plot 7 - Rear (North/East) Elevation

Plot 7 - Side (North/West) Elevation

Plot 7 - Side (South/East) Elevation

Current Revision Description

F - 29/11/2023 Amendments to Site Plans & Elevations