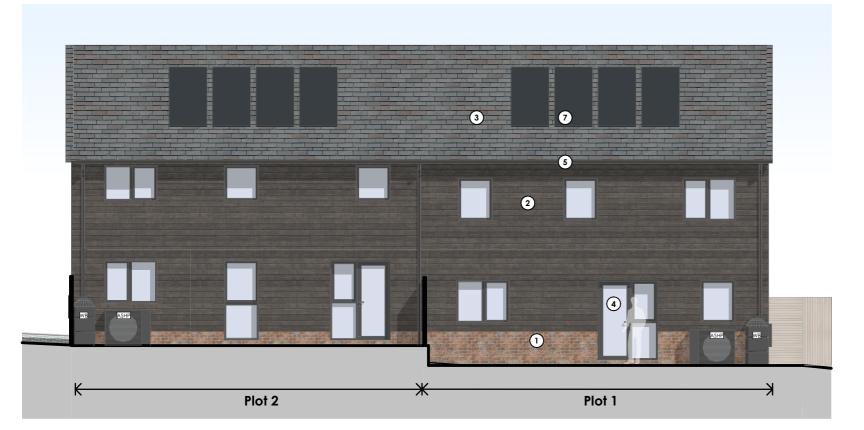

Front (North/East) Elevation

Rear (South/West) Elevation

Plot 1 - Side (South/East) Elevation

Current Revision Description

F - 29/11/2023 Amendments to Site Plans & Elevations

| F   | 29/11/2023 | π           | JT      |
|-----|------------|-------------|---------|
| E   | 01/11/2023 | π           | JT      |
| D   | 08/08/2023 | JH          | JT      |
| С   | 10/07/2023 | JH          | JT      |
| Rev | Date       | Drawn<br>Bv | Checked |