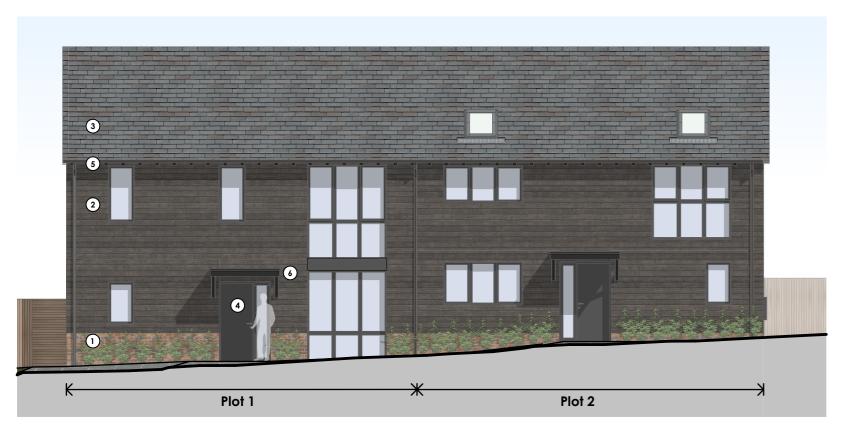

Front (North/East) Elevation

Rear (South/West) Elevation

Plot 1 - Side (South/East) Elevation

Current Revision Description

F - 29/11/2023 Amendments to Site Plans & Elevations

| F   | 29/11/2023 | π           | JT      |
|-----|------------|-------------|---------|
| E   | 01/11/2023 | π           | JT      |
| D   | 08/08/2023 | JH          | JT      |
| С   | 10/07/2023 | JH          | JT      |
| Rev | Date       | Drawn<br>Bv | Checked |