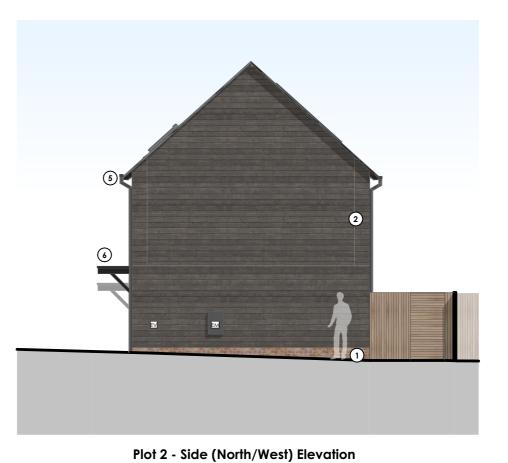

Front (North/East) Elevation

Rear (South/West) Elevation

Plot 1 - Side (South/East) Elevation

Current Revision Description

F - 29/11/2023 Amendments to Site Plans & Elevations

| F   | 29/11/2023 | π           | JT      |
|-----|------------|-------------|---------|
| E   | 01/11/2023 | π           | JT      |
| D   | 08/08/2023 | JH          | JT      |
| С   | 10/07/2023 | JH          | JT      |
| Rev | Date       | Drawn<br>Bv | Checked |