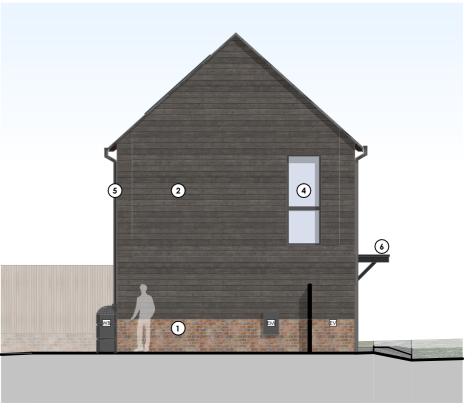

Front (North/East) Elevation

Rear (South/West) Elevation

Plot 1 - Side (South/East) Elevation

Current Revision Description

F - 29/11/2023 Amendments to Site Plans & Elevations

| F   | 29/11/2023 | π           | JT      |
|-----|------------|-------------|---------|
| E   | 01/11/2023 | π           | JT      |
| D   | 08/08/2023 | JH          | JT      |
| С   | 10/07/2023 | JH          | JT      |
| Rev | Date       | Drawn<br>Bv | Checked |