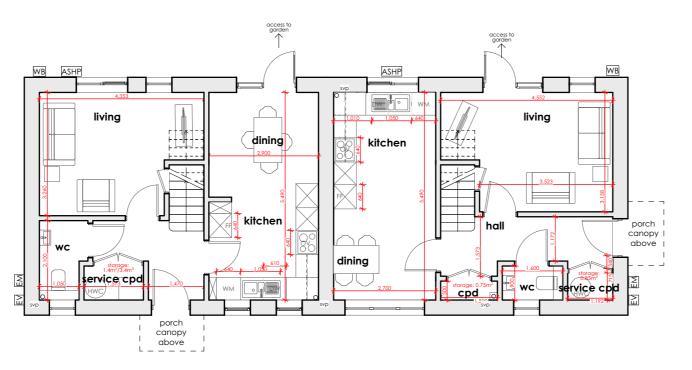

Plot 3 - First Floor Plan

Plot 4 - First Floor Plan

Plot 3 - Ground Floor Plan

Plot 4 - Ground Floor Plan

Current Revision Description

J - 15/12/2023 Schedule of acco

| Rev | Date       | Drawn<br>By | Checked<br>by |
|-----|------------|-------------|---------------|
| G   | 23/10/2023 | π           | JT            |
| Н   | 01/11/2023 | π           | JT            |
| 1   | 29/11/2023 | π           | JT            |
| J   | 15/12/2023 | π           | JT            |

project

Land at: The Oak Smannell Andover SP11 6JJ

**English Rural Housing Association** 

Floor Plans Proposed (plots

3/4) Planning 15/12/2023 sheet size 1:100 А3 drawn by checked by JT TT