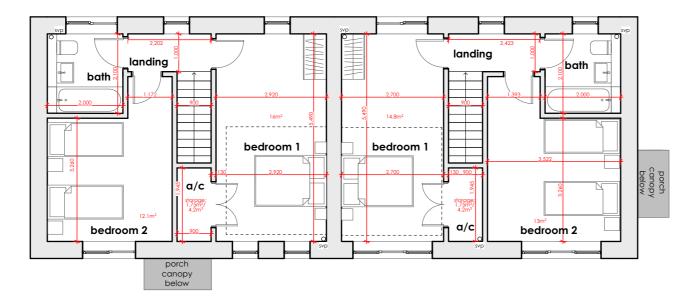

Plot 3 - First Floor Plan

Plot 4 - First Floor Plan

Plot 3 - Ground Floor Plan

Plot 4 - Ground Floor Plan

Current Revision Description

J - 15/12/2023 Schedule of acco

| Rev | Date       | Drawn<br>By | Checked<br>by |
|-----|------------|-------------|---------------|
| G   | 23/10/2023 | π           | JT            |
| Н   | 01/11/2023 | π           | JT            |
| 1   | 29/11/2023 | π           | JT            |
| J   | 15/12/2023 | π           | JT            |

project

Land at: The Oak Smannell Andover SP11 6JJ

**English Rural Housing Association** 

Floor Plans Proposed (plots

3/4) Planning 15/12/2023 sheet size 1:100 А3 drawn by checked by JT TT