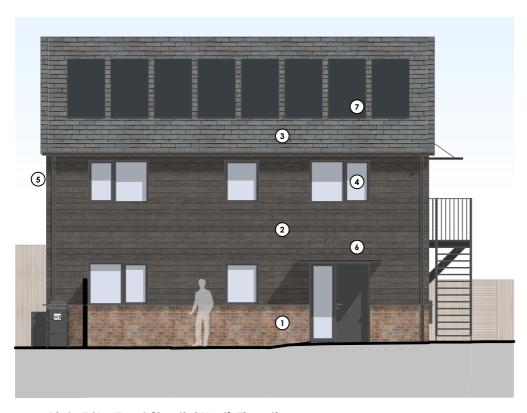

Plots 5/6 - Front (South/West) Elevation

Plots 5/6 - Rear (North/East) Elevation

Plots 5/6 - Side (North/West) Elevation

Plots 5/6 - Side (South/East) Elevation

Current Revision Description

F - 29/11/2023 Amendments to Site Plans & Elevations

EM Electric Meter

EV Electric Car Charging Point

ASHP Air Source Heat Pump

WB Water butt

Land at: The Oak Smannell Andover SP11 6JJ

English Rural Housing Association

**Elevation Proposed (plots** 

| 5/6)     |            |  |  |
|----------|------------|--|--|
| stage    | date       |  |  |
| Planning | 30/11/2023 |  |  |
| scale    | sheet size |  |  |
| 1:100    | A3         |  |  |
| drawn by | checked by |  |  |
| TT       | JT         |  |  |