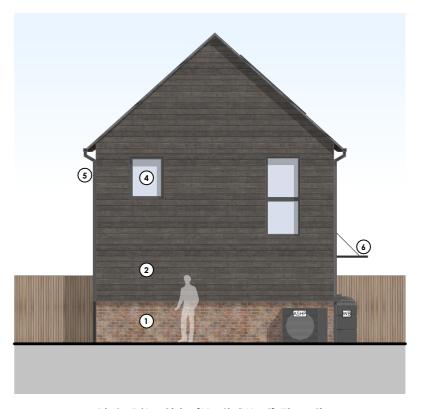

Plots 5/6 - Front (South/West) Elevation

Plots 5/6 - Rear (North/East) Elevation

Plots 5/6 - Side (North/West) Elevation

Plots 5/6 - Side (South/East) Elevation

Current Revision Description

F - 29/11/2023 Amendments to Site Plans & Elevations

EM Electric Meter

EV Electric Car Charging Point

ASHP Air Source Heat Pump

WB Water butt

Land at: The Oak Smannell Andover SP11 6JJ

English Rural Housing Association

**Elevation Proposed (plots** 

| 5/6)     |            |  |  |
|----------|------------|--|--|
| stage    | date       |  |  |
| Planning | 30/11/2023 |  |  |
| scale    | sheet size |  |  |
| 1:100    | A3         |  |  |
| drawn by | checked by |  |  |
| TT       | JT         |  |  |