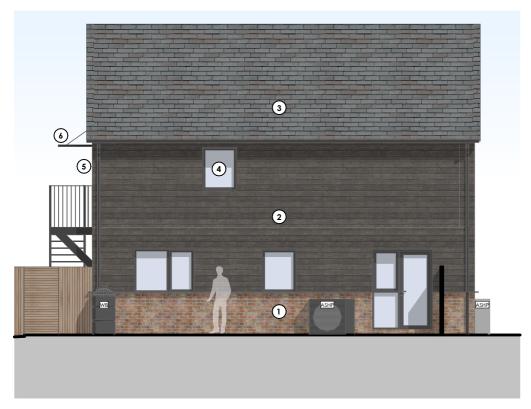

Plots 5/6 - Front (South/West) Elevation

Plots 5/6 - Rear (North/East) Elevation

Plots 5/6 - Side (North/West) Elevation

Plots 5/6 - Side (South/East) Elevation

Current Revision Description

F - 29/11/2023 Amendments to Site Plans & Elevations

EM Electric Meter

EV Electric Car Charging Point

ASHP Air Source Heat Pump

WB Water butt

Land at: The Oak Smannell Andover SP11 6JJ

English Rural Housing Association

**Elevation Proposed (plots** 

| 5/6)     |            |  |  |
|----------|------------|--|--|
| stage    | date       |  |  |
| Planning | 30/11/2023 |  |  |
| scale    | sheet size |  |  |
| 1:100    | A3         |  |  |
| drawn by | checked by |  |  |
| TT       | JT         |  |  |