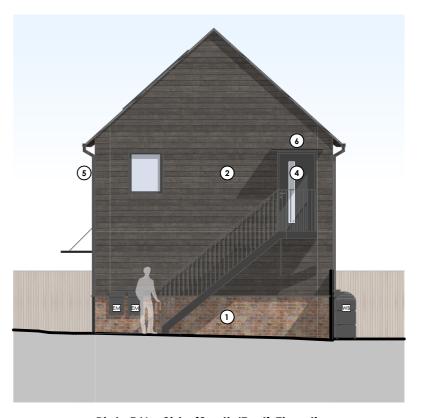

Plots 5/6 - Front (South/West) Elevation

Plots 5/6 - Rear (North/East) Elevation

Plots 5/6 - Side (North/West) Elevation

Plots 5/6 - Side (South/East) Elevation

Current Revision Description

F - 29/11/2023 Amendments to Site Plans & Elevations

EM Electric Meter

EV Electric Car Charging Point

ASHP Air Source Heat Pump

WB Water butt

Land at: The Oak Smannell Andover SP11 6JJ

English Rural Housing Association

**Elevation Proposed (plots** 

| 5/6)     |            |  |  |
|----------|------------|--|--|
| stage    | date       |  |  |
| Planning | 30/11/2023 |  |  |
| scale    | sheet size |  |  |
| 1:100    | A3         |  |  |
| drawn by | checked by |  |  |
| TT       | JT         |  |  |