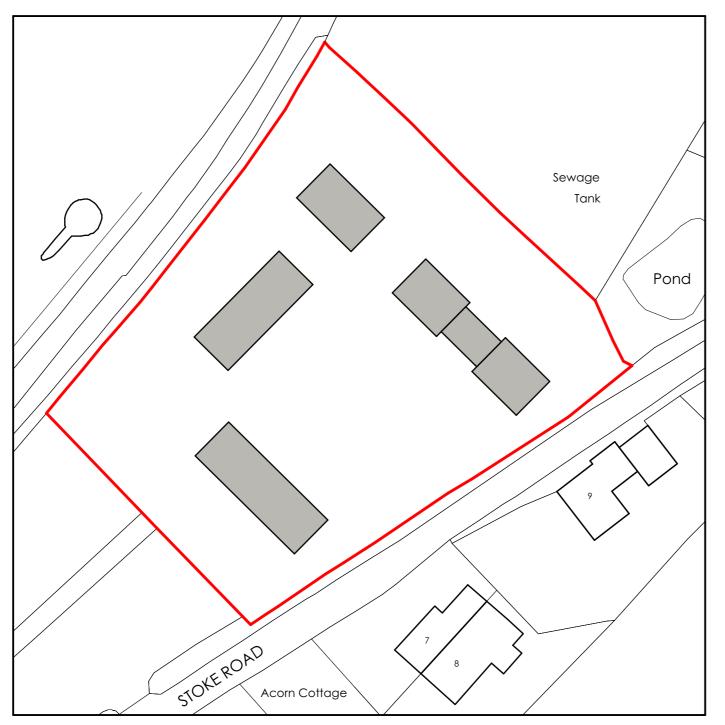

Land at: The Oak Smannell Andover SP11 6JJ

English Rural Housing Association

## **Block Plan Proposed**

| stage          | date       |
|----------------|------------|
| Planning 16/02 |            |
| scale          | sheet size |
| 1:500          | A3         |
| drawn by       | checked    |
| TT             | JT         |