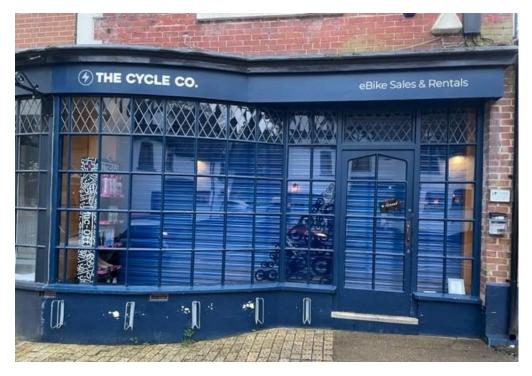

## APPLICANT: The Cycle Company PROPERTY: 86 The Hundred, Romsey PROPOSAL: Listed Building Consent for various alterations to Listed Building<br/>Shopfront Painting Spec

Shopfront paint and signage to match that of existing Cycle Company Shop in Shawford