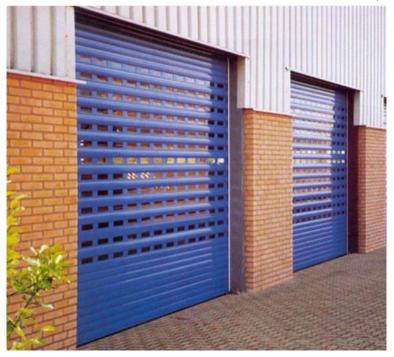

### **APPENDIX 3**

PROPOSED ROLLER SHUTTERS. PHOTOS SHOWING USE AT THE CYCLE COMPANY, SHAWFORD.

BROCHURE ON PROPOSED ROLLER SHUTTERS AND FIXINGS

Proposed design of new roller shutter with slats to meet listed building design requirements. NB This shows an external roller shutter, whereas ours will be fitted inside the shop front:

Image showing how the roller shutters are installed inside the shop front at The Cycle Co Shawford

Shutters in Romsey store to have slatted openings

Image showing how shutters are fitted at The Cycle Co Shawford store, which will be replicated at The Romsey shop: