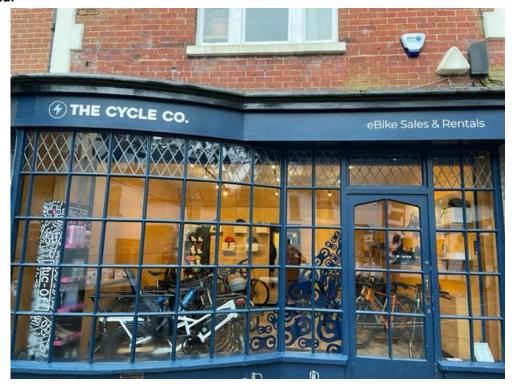

FRONT AT THE CYCLE COMPANY, SHAWFORD. ALSO FORMER SHOP FRONT

COLOURS AND SIGNAGE.

APPENDIX 6 PROPOSED WINDOW TRANSFER. PHOTO SHOWING WINDOW TRANSFER

AT THE CYCLE COMPANY, SHAWFORD

APPENDIX 7 IMAGES OF THE CCTV CAMERAS THAT WILL BE USED (CURRENTLY USED AT

### 3.0 THE PROPOSED ALTERATIONS

- 3.1 Consent is sought for the removal of two existing stud walls as shown on Dwg "Floor Plan" (a copy of which is attached as Appendix 1 to this statement).
- 3.2 Consent is sought for fixing plywood cladding to the internal walls of the front room as shown on Dwg "Floor Plan" (a copy of which is attached as Appendix 1 to this statement). The cladding will be attached to the existing plasterboard using a timber frame. There will be no attachments made to brickwork. An example of the plywood cladding can be seen in the photographs attached in Appendix 2, which were taken at The Cycle Company's Shawford store.
- 3.3 Consent is sought for installing three roller shutters internally, behind the windows insude the building and doors in the front room as shown on Dwg "Floor Plan" (a copy of which is attached as Appendix 1 to this statement). The roller shutters will be slatted, enabling light to get through and customers to see in to the shop when closed this is in accordance with listed building guidelines. The shutters will be fitted as a temporary structure and can be removed, if needed, at the end of the lease. The shutters will be fitted to the brickwork on the inside of the windows and will be in the same colour as the shop front (RAL5011 Steel Blue) to ensure they fit with the design. An example of how the roller shutters will look can be seen in the photographs attached in Appendix 3, which were taken at The Cycle Company's Shawford store, but please note the new shutters will have the gaps as required and shown. Appendix 3 also includes a brochure showing the shutters that will be used and how they will be fitted. This level of security is essential as electric bike shops are high risk for attempted break ins.
- 3.4 Consent is sought for replacing the lightweight wooden door at the rear of the shop with a steel security door and frame. This door will not be visible, except from the passageway at the rear of the shop and will be an upgrade both visually and from a security perspective. Details of the type of door fitted are shown in Appendix 4, along with an image of the same style of door, currently used in The Cycle Co Shawford store. This level of security is essential as electric bike shops are high risk for attempted break ins.
- 3.5 Consent is sought for repainting the window frame and advertising board on the shop front to The Cycle Company's corporate brand colour, which is RAL5011 Steel Blue. An example of how the shop front will look can be seen in Appendix 5, which is taken at The Cycle Company's Shawford store. Appendix 6 also shows how the shop front looked when occupied by the former tenants.
- 3.6 Consent is sought for adding a window transfer using The Cycle Company's logo on the shop front window, next to the front door. An example of how this will look can be seen in Appendix 6, which is taken at The Cycle Company's Shawford store.