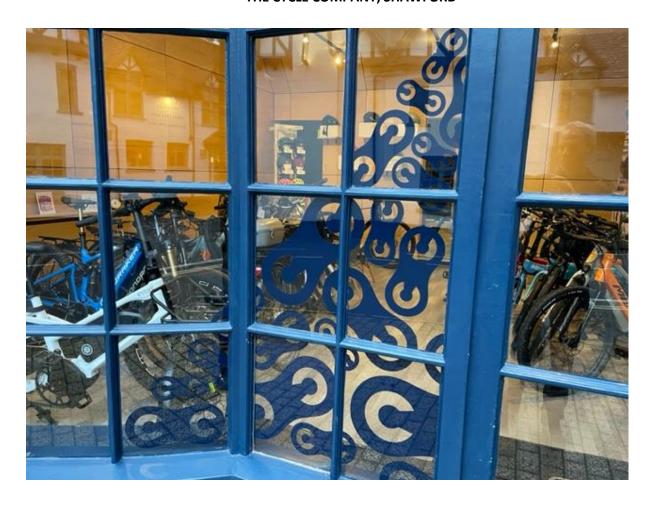

FRONT AT THE CYCLE COMPANY, SHAWFORD. ALSO FORMER SHOP FRONT

COLOURS AND SIGNAGE.

APPENDIX 6 PROPOSED WINDOW TRANSFER. PHOTO SHOWING WINDOW TRANSFER

AT THE CYCLE COMPANY, SHAWFORD

APPENDIX 7 IMAGES OF THE CCTV CAMERAS THAT WILL BE USED (CURRENTLY USED AT

### 3.0 THE PROPOSED ALTERATIONS

- 3.1 Consent is sought for the removal of two existing stud walls as shown on Dwg "Floor Plan" (a copy of which is attached as Appendix 1 to this statement).
- 3.2 Consent is sought for fixing plywood cladding to the internal walls of the front room as shown on Dwg "Floor Plan" (a copy of which is attached as Appendix 1 to this statement). The cladding will be attached to the existing plasterboard using a timber frame. There will be no attachments made to brickwork. An example of the plywood cladding can be seen in the photographs attached in Appendix 2, which were taken at The Cycle Company's Shawford store.
- 3.3 Consent is sought for installing three roller shutters internally, behind the windows insude the building and doors in the front room as shown on Dwg "Floor Plan" (a copy of which is attached as Appendix 1 to this statement). The roller shutters will be slatted, enabling light to get through and customers to see in to the shop when closed this is in accordance with listed building guidelines. The shutters will be fitted as a temporary structure and can be removed, if needed, at the end of the lease. The shutters will be fitted to the brickwork on the inside of the windows and will be in the same colour as the shop front (RAL5011 Steel Blue) to ensure they fit with the design. An example of how the roller shutters will look can be seen in the photographs attached in Appendix 3, which were taken at The Cycle Company's Shawford store, but please note the new shutters will have the gaps as required and shown. Appendix 3 also includes a brochure showing the shutters that will be used and how they will be fitted. This level of security is essential as electric bike shops are high risk for attempted break ins.
- 3.4 Consent is sought for replacing the lightweight wooden door at the rear of the shop with a steel security door and frame. This door will not be visible, except from the passageway at the rear of the shop and will be an upgrade both visually and from a security perspective. Details of the type of door fitted are shown in Appendix 4, along with an image of the same style of door, currently used in The Cycle Co Shawford store. This level of security is essential as electric bike shops are high risk for attempted break ins.
- 3.5 Consent is sought for repainting the window frame and advertising board on the shop front to The Cycle Company's corporate brand colour, which is RAL5011 Steel Blue. An example of how the shop front will look can be seen in Appendix 5, which is taken at The Cycle Company's Shawford store. Appendix 6 also shows how the shop front looked when occupied by the former tenants.
- 3.6 Consent is sought for adding a window transfer using The Cycle Company's logo on the shop front window, next to the front door. An example of how this will look can be seen in Appendix 6, which is taken at The Cycle Company's Shawford store.