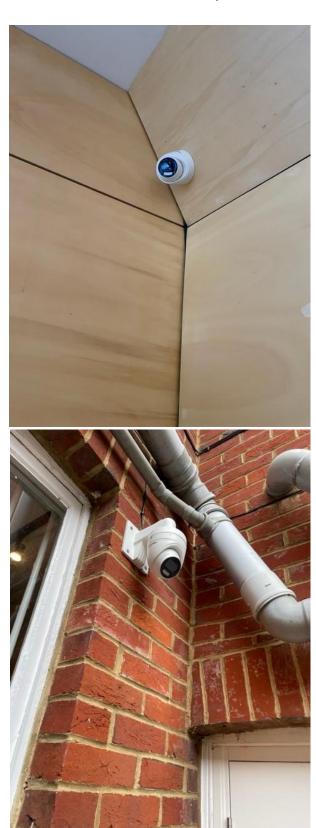

SHAWFORD STORE)

- 3.7 Consent is sought for installing new CCTV cameras both inside the shop and on the external walls. These are essential to improve the security around the store and provide evidence to the police if a break in is attempted. The Floor Plan in Appendix 1 shows the location of the CCTV cameras. Appendix 7 shows images of the cameras that will be used.
- 3.8 The Regulations referred to in Section 1 state that a Design and Access statement shall "(a) explain the design principles that have been applied to the following aspects of the works (i) scale; (ii) layout; (iii) appearance and (b) explain how the principles and concepts (a) take account of (i) the special architectural or historic importance of the building; (ii) the particular physical features of the building that justify its designation as a listed building; and (iii) the building's setting".
- 3.9 These points are addressed below.