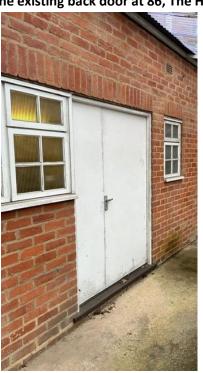

## **APPENDIX 4**

PROPOSED STEEL DOOR. PHOTOS SHOWING THE EXISTING BACK DOOR, THE STEEL DOOR AT THE CYCLE COMPANY, SHAWFORD. BROCHURE ON PROPOSED STEEL DOOR.

The steel door at The Cycle Co, Shawford

The existing back door at 86, The Hundred