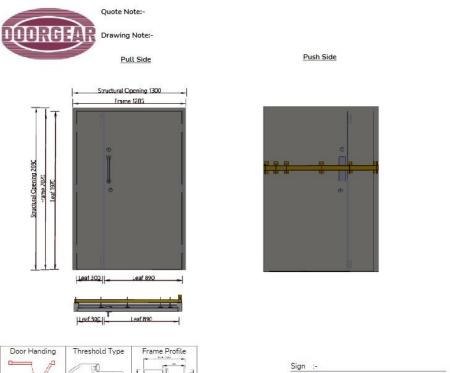

## **APPENDIX 4**

PROPOSED STEEL DOOR. PHOTOS SHOWING THE EXISTING BACK DOOR, THE STEEL DOOR AT THE CYCLE COMPANY, SHAWFORD. BROCHURE ON PROPOSED STEEL DOOR.

The steel door at The Cycle Co, Shawford

The existing back door at 86, The Hundred