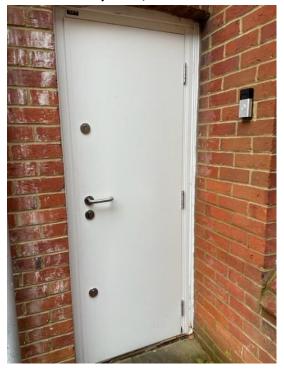

## **APPENDIX 4**

PROPOSED STEEL DOOR. PHOTOS SHOWING THE EXISTING BACK DOOR, THE STEEL DOOR AT THE CYCLE COMPANY, SHAWFORD. BROCHURE ON PROPOSED STEEL DOOR.

The steel door at The Cycle Co, Shawford

The existing back door at 86, The Hundred