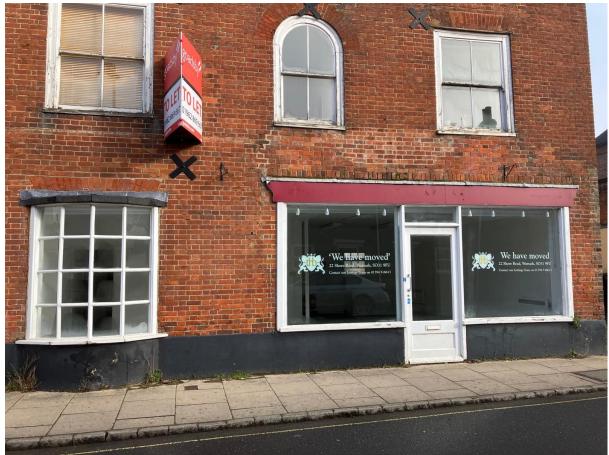

# 86, The Hundred – taken 06th March 2024

### 2.0 THE APPLICATION SITE

- 2.1 No 86 The Hundred is a Grade II Listed Building. A copy of the description of the Listed Building (obtained from the Hampshire County Council Archaeology and Historic Building Record) is provided below.
  - C18. 3 storeys. 3 window bays; one bay deep. Tiled hipped roof. Red brick. Moulded cornice and parapet. On 2<sup>nd</sup> floor, 3 square sashes with architrave frames and rubbed brick voussoirs. 3 taller windows on 1<sup>st</sup> floor, centre one semi-circular headed. Windows with architrave frames; glazing bars missing; rubbed brick voussoirs. On ground floor to west, a modern contemporary style bow window. To east, contemporary style shop windows with glazing bars and central door; plain fascia and modern window blind cover over both windows and door. Early C19 2 storey addition to east of this of vestibule and doorway. 6 panelled door in panelled reveals with impost and moulding and semi-circular fanlight over; fluted Doric pilasters flanking doorway to east side; moulded cornice over.
- 2.2 The application site is located in a Secondary Shopping Frontage in the Primary Shopping Area of Romsey Town Centre, as defined by the Local Plan. It is also situated within the boundary of Romsey Conservation Area.