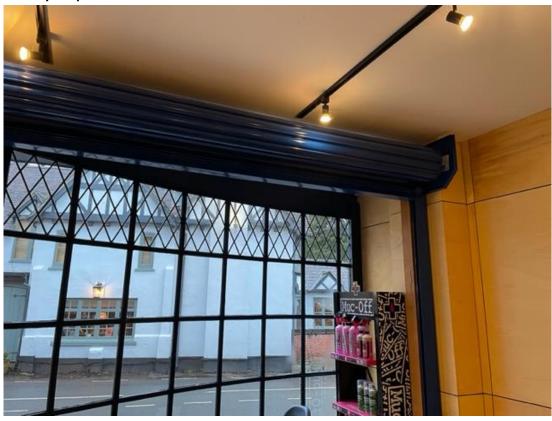

Image showing how the roller shutters are installed inside the shop front at The Cycle Co Shawford

Shutters in Romsey store to have slatted openings

Image showing how shutters are fitted at The Cycle Co Shawford store, which will be replicated at The Romsey shop:

## Image showing the mechanism of the roller shutter and how it fits inside the shop:

SeceuroDoor Traditional 75 22g - Tube Motor Shutter (YT752SM)

Drawings provided for illustrative purposes only. For exact dimensions and product specification, please refer to the Order Summary

FRONT AT THE CYCLE COMPANY, SHAWFORD. ALSO FORMER SHOP FRONT

COLOURS AND SIGNAGE.

APPENDIX 6 PROPOSED WINDOW TRANSFER. PHOTO SHOWING WINDOW TRANSFER

AT THE CYCLE COMPANY, SHAWFORD

APPENDIX 7 IMAGES OF THE CCTV CAMERAS THAT WILL BE USED (CURRENTLY USED AT