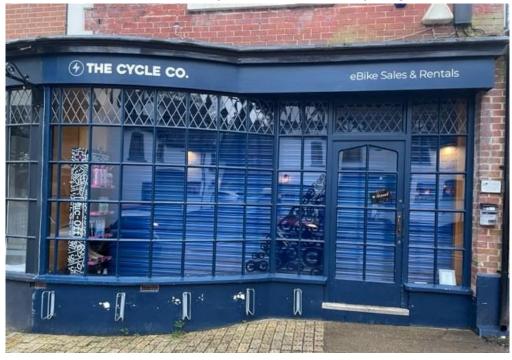

### **APPENDIX 3**

PROPOSED ROLLER SHUTTERS. PHOTOS SHOWING USE AT THE CYCLE COMPANY, SHAWFORD.

BROCHURE ON PROPOSED ROLLER SHUTTERS AND FIXINGS

Proposed design of new roller shutter with slats to meet listed building design requirements. NB This shows an external roller shutter, whereas ours will be fitted inside the shop front:

Image showing how the roller shutters are installed inside the shop front at The Cycle Co Shawford

Shutters in Romsey store to have slatted openings

Image showing how shutters are fitted at The Cycle Co Shawford store, which will be replicated at The Romsey shop:

FRONT AT THE CYCLE COMPANY, SHAWFORD. ALSO FORMER SHOP FRONT

COLOURS AND SIGNAGE.

APPENDIX 6 PROPOSED WINDOW TRANSFER. PHOTO SHOWING WINDOW TRANSFER

AT THE CYCLE COMPANY, SHAWFORD

APPENDIX 7 IMAGES OF THE CCTV CAMERAS THAT WILL BE USED (CURRENTLY USED AT