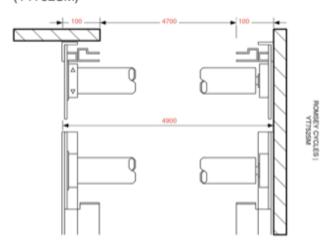

## Image showing the mechanism of the roller shutter and how it fits inside the shop:

SeceuroDoor Traditional 75 22g - Tube Motor Shutter (YT752SM)

Drawings provided for illustrative purposes only. For exact dimensions and product specification, please refer to the Order Summary