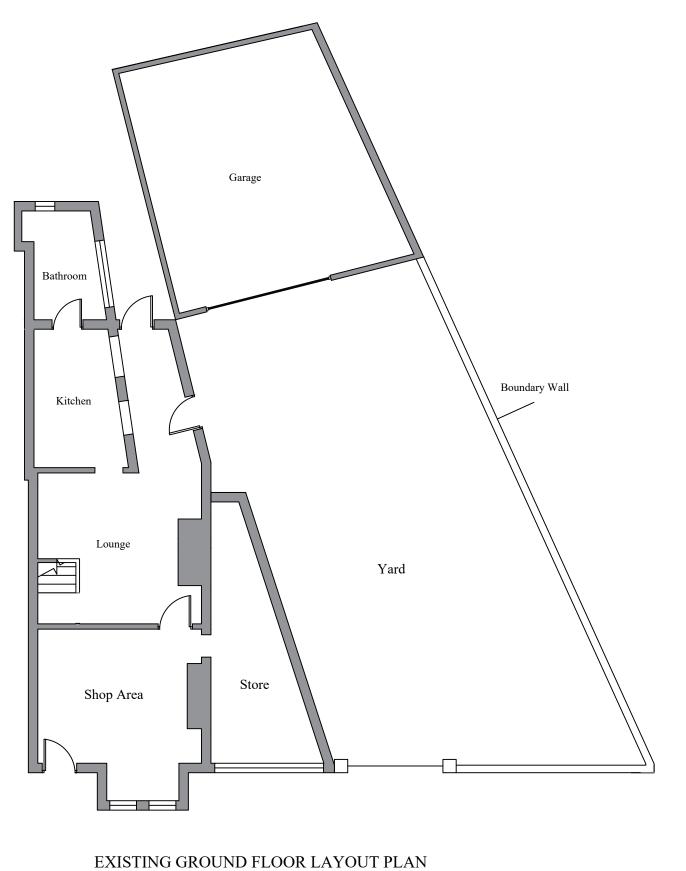

## EXISTING FIRST FLOOR LAYOUT PLAN

| RE<br>DR | NOT SCALE FROM THIS DRAWING - USE FIGURED DIMENSIONS ONLY.<br>AD IN CONJUCTION WITH ALL OTHER SPECIALISTS/CONSULTANTS<br>AWINGS. REPORT ANY DISCREPANCIES BEFORE AFFECTED WORK |            |    |    |    | PROJECT 243 CITY ROAD, ST HELENS, MERSEYSIDE | DRAWING STATUS PLANNING DRAWINGS |                |     |
|----------|--------------------------------------------------------------------------------------------------------------------------------------------------------------------------------|------------|----|----|----|----------------------------------------------|----------------------------------|----------------|-----|
| AL<br>CO | COMMENCES. ALL SETTING OUT DIMENSIONS TO BE CHECKED ON SITE BY CONTRACTOR BEFORE WORK COMMENCES. THIS DRAWING REMAINS COPYRIGHT OF HBS DESIGN SOLUTIONS LTD.                   |            |    |    |    | WA10 6UY                                     | CLIENT MR &                      | & MRS OWEN     |     |
|          |                                                                                                                                                                                |            |    |    |    | DRAWING TITLE                                | SCALE                            | DRAWING NUMBER | REV |
| А        | PLANNING DRAWINGS                                                                                                                                                              | 08/04/2023 | GH | GH | GH | EXISTING FLOOR LAYOUT PLANS                  | 1:100                            | BS/7011/1/103  | A   |