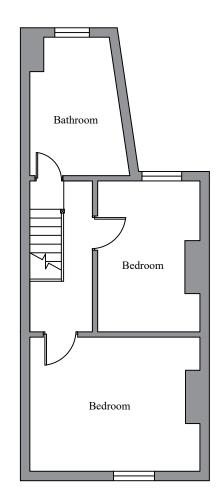

## EXISTING FIRST FLOOR LAYOUT PLAN

| RE<br>DR | NOT SCALE FROM THIS DRAWING - USE FIGURED DIMENSIONS ONLY.<br>AD IN CONJUCTION WITH ALL OTHER SPECIALISTS/CONSULTANTS<br>AWINGS. REPORT ANY DISCREPANCIES BEFORE AFFECTED WORK |            |    |    |    | PROJECT 243 CITY ROAD, ST HELENS, MERSEYSIDE | DRAWING STATUS PLANNING DRAWINGS |                |     |
|----------|--------------------------------------------------------------------------------------------------------------------------------------------------------------------------------|------------|----|----|----|----------------------------------------------|----------------------------------|----------------|-----|
| AL<br>CO | COMMENCES. ALL SETTING OUT DIMENSIONS TO BE CHECKED ON SITE BY CONTRACTOR BEFORE WORK COMMENCES. THIS DRAWING REMAINS COPYRIGHT OF HBS DESIGN SOLUTIONS LTD.                   |            |    |    |    | WA10 6UY                                     | CLIENT MR &                      | & MRS OWEN     |     |
|          |                                                                                                                                                                                |            |    |    |    | DRAWING TITLE                                | SCALE                            | DRAWING NUMBER | REV |
| А        | PLANNING DRAWINGS                                                                                                                                                              | 08/04/2023 | GH | GH | GH | EXISTING FLOOR LAYOUT PLANS                  | 1:100                            | BS/7011/1/103  | A   |