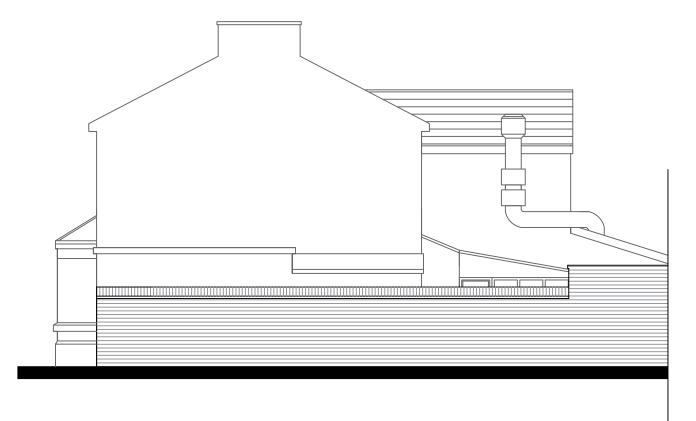

## EXISTING FRONT WALL ELEVATION AND GARAGE DOOR

EXISTING SIDE WALL ELEVATION

|   | DO NOT SCALE FROM THIS DRAWING - USE FIGURED DIMENSIONS ONLY.                                                                      |                   |            |    |         |              | PROJECT                              | DRAWING STATUS | эт / |
|---|------------------------------------------------------------------------------------------------------------------------------------|-------------------|------------|----|---------|--------------|--------------------------------------|----------------|------|
|   | READ IN CONJUCTION WITH ALL OTHER SPECIALISTS/CONSULTANTS<br>DRAWINGS. REPORT ANY DISCREPANCIES BEFORE AFFECTED WORK<br>COMMENCES. |                   |            |    |         |              | CITY ROAD, ST HELENS, MERSEYSIDE     | 1              |      |
|   |                                                                                                                                    |                   |            |    |         |              |                                      |                |      |
| J | ALL SETTING OUT DIMENSIONS TO BE CHECKED ON SITE BY                                                                                |                   |            |    |         |              | WA10 2UJ                             | CLIENT MR & M  |      |
|   | CONTRACTOR BEFORE WORK COMMENCES.<br>THIS DRAWING REMAINS COPYRIGHT OF HBS DESIGN SOLUTIONS LTD.                                   |                   |            |    |         |              |                                      |                |      |
|   |                                                                                                                                    |                   |            |    |         |              | DRAWING TITLE                        | SCALE          | DR/  |
| J |                                                                                                                                    |                   |            |    |         |              | EVICEDIC AND PRODOCED WALL AND CATES |                |      |
|   | А                                                                                                                                  | PLANNING DRAWINGS | 20/02/2024 | GH | GH      | GH           | EXISTING AND PROPOSED WALL AND GATES | 1:100          | B    |
|   | REV                                                                                                                                | DESCRIPTION       | DATE       | BY | CHECKED | APPROVED     |                                      |                |      |
|   |                                                                                                                                    |                   |            |    |         | I''' I NOTED |                                      |                | 1    |