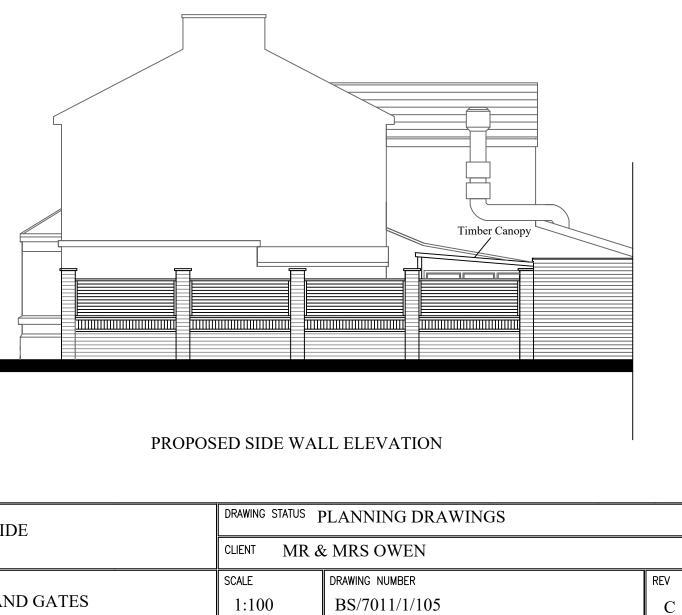

## EXISTING FRONT WALL ELEVATION AND GARAGE DOOR

EXISTING SIDE WALL ELEVATION

|   | DO NOT SCALE FROM THIS DRAWING - USE FIGURED DIMENSIONS ONLY.                                                                      |                   |            |    |         |              | PROJECT                              | DRAWING STATUS | эт / |
|---|------------------------------------------------------------------------------------------------------------------------------------|-------------------|------------|----|---------|--------------|--------------------------------------|----------------|------|
|   | READ IN CONJUCTION WITH ALL OTHER SPECIALISTS/CONSULTANTS<br>DRAWINGS. REPORT ANY DISCREPANCIES BEFORE AFFECTED WORK<br>COMMENCES. |                   |            |    |         |              | CITY ROAD, ST HELENS, MERSEYSIDE     | 1              |      |
|   |                                                                                                                                    |                   |            |    |         |              |                                      |                |      |
| J | ALL SETTING OUT DIMENSIONS TO BE CHECKED ON SITE BY                                                                                |                   |            |    |         |              | WA10 2UJ                             | CLIENT MR & M  |      |
|   | CONTRACTOR BEFORE WORK COMMENCES.<br>THIS DRAWING REMAINS COPYRIGHT OF HBS DESIGN SOLUTIONS LTD.                                   |                   |            |    |         |              |                                      |                |      |
|   |                                                                                                                                    |                   |            |    |         |              | DRAWING TITLE                        | SCALE          | DR/  |
| J |                                                                                                                                    |                   |            |    |         |              | EVICEDIC AND PRODOCED WALL AND CATES |                |      |
|   | А                                                                                                                                  | PLANNING DRAWINGS | 20/02/2024 | GH | GH      | GH           | EXISTING AND PROPOSED WALL AND GATES | 1:100          | B    |
|   | REV                                                                                                                                | DESCRIPTION       | DATE       | BY | CHECKED | APPROVED     |                                      |                |      |
|   |                                                                                                                                    |                   |            |    |         | I''' I NOTED |                                      |                | 1    |