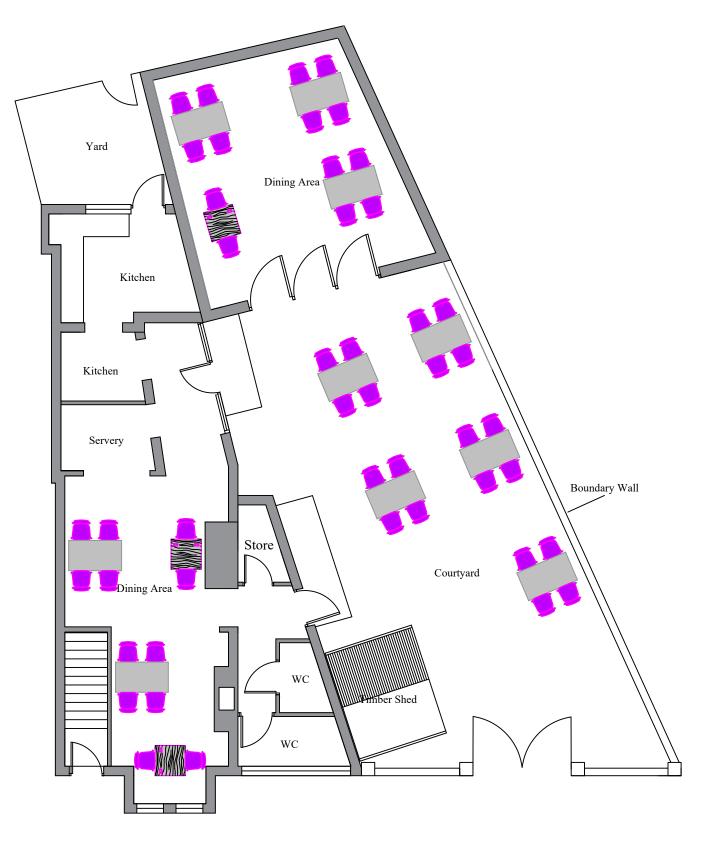

## PROPOSED GROUND FLOOR LAYOUT PLAN

## PROPOSED FIRST FLOOR LAYOUT PLAN

| READ IN CONJUCTION WITH ALL OTHER SPECIALISTS/CONSULTANTS DRAWINGS, REPORT ANY DISCREPANCIES BEFORE AFFECTED WORK COMMENCES. ALL SETTING OUT DIMENSIONS TO BE CHECKED ON SITE BY CONTRACTOR BEFORE WORK COMMENCES. THIS DRAWING REMAINS COPYRIGHT OF HBS DESIGN SOLUTIONS LTD. |                   |            |    |         |          | PROJECT CITY ROAD, ST HELENS, MERSEYSIDE WA10 2UJ | DRAWING STATUS PLANNING DRAWINGS |                |     |
|--------------------------------------------------------------------------------------------------------------------------------------------------------------------------------------------------------------------------------------------------------------------------------|---