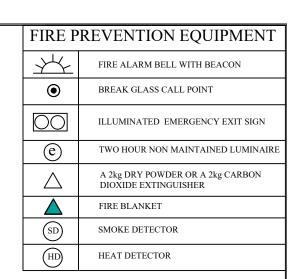

## PROPOSED GROUND FLOOR LAYOUT PLAN

## PROPOSED FIRST FLOOR LAYOUT PLAN

| RE<br>DE                                                                                                                                                     | O NOT SCALE FROM THIS DRAWING - USE FIGURED DIMENSIONS ONLY.<br>AD IN CONJUCTION WITH ALL OTHER SPECIALISTS/CONSULTANTS<br>AWINGS. REPORT ANY DISCREPANCIES BEFORE AFFECTED WORK | S          |    |         |                      | PROJECT CITY ROAD, ST HELENS, MERSEYSIDE WA10 2UJ | DRAWING STATUS PLANNING DRAWINGS |                |     |
|--------------------------------------------------------------------------------------------------------------------------------------------------------------|----------------------------------------------------------------------------------------------------------------------------------------------------------------------------------|------------|----|---------|----------------------|---------------------------------------------------|----------------------------------|----------------|-----|
| COMMENCES. ALL SETTING OUT DIMENSIONS TO BE CHECKED ON SITE BY CONTRACTOR BEFORE WORK COMMENCES. THIS DRAWING REMAINS COPYRIGHT OF HBS DESIGN SOLUTIONS LTD. |                                                                                                                                                                                  |            |    |         | CLIENT MR & MRS OWEN |                                                   |                                  |                |     |
|                                                                                                                                                              |                                                                                                                                                                                  |            |    |         |                      | DRAWING TITLE                                     | SCALE                            | DRAWING NUMBER | REV |
| Α                                                                                                                                                            | PLANNING DRAWINGS                                                                                                                                                                | 08/04/2023 | GH | GH      | GH                   | FIRE SAFETY FLOOR LAYOUT PLANS                    | 1:100                            | BS/7006/1/106  | A   |
| RF\                                                                                                                                                          | DESCRIPTION                                                                                                                                                                      | DATE       | RY | CHECKED | APPROVED             |                                                   |                                  |                |     |