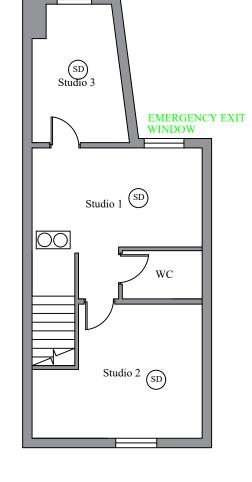

## PROPOSED FIRST FLOOR LAYOUT PLAN

| RE<br>DE                                                                                                                                                     | O NOT SCALE FROM THIS DRAWING - USE FIGURED DIMENSIONS ONLY.<br>AD IN CONJUCTION WITH ALL OTHER SPECIALISTS/CONSULTANTS<br>AWINGS. REPORT ANY DISCREPANCIES BEFORE AFFECTED WORK | S          |    |         |                      | PROJECT CITY ROAD, ST HELENS, MERSEYSIDE WA10 2UJ | DRAWING STATUS PLANNING DRAWINGS |                |     |
|--------------------------------------------------------------------------------------------------------------------------------------------------------------|----------------------------------------------------------------------------------------------------------------------------------------------------------------------------------|------------|----|---------|----------------------|---------------------------------------------------|----------------------------------|----------------|-----|
| COMMENCES. ALL SETTING OUT DIMENSIONS TO BE CHECKED ON SITE BY CONTRACTOR BEFORE WORK COMMENCES. THIS DRAWING REMAINS COPYRIGHT OF HBS DESIGN SOLUTIONS LTD. |                                                                                                                                                                                  |            |    |         | CLIENT MR & MRS OWEN |                                                   |                                  |                |     |
|                                                                                                                                                              |                                                                                                                                                                                  |            |    |         |                      | DRAWING TITLE                                     | SCALE                            | DRAWING NUMBER | REV |
| Α                                                                                                                                                            | PLANNING DRAWINGS                                                                                                                                                                | 08/04/2023 | GH | GH      | GH                   | FIRE SAFETY FLOOR LAYOUT PLANS                    | 1:100                            | BS/7006/1/106  | A   |
| RF\                                                                                                                                                          | DESCRIPTION                                                                                                                                                                      | DATE       | RY | CHECKED | APPROVED             |                                                   |                                  |                |     |