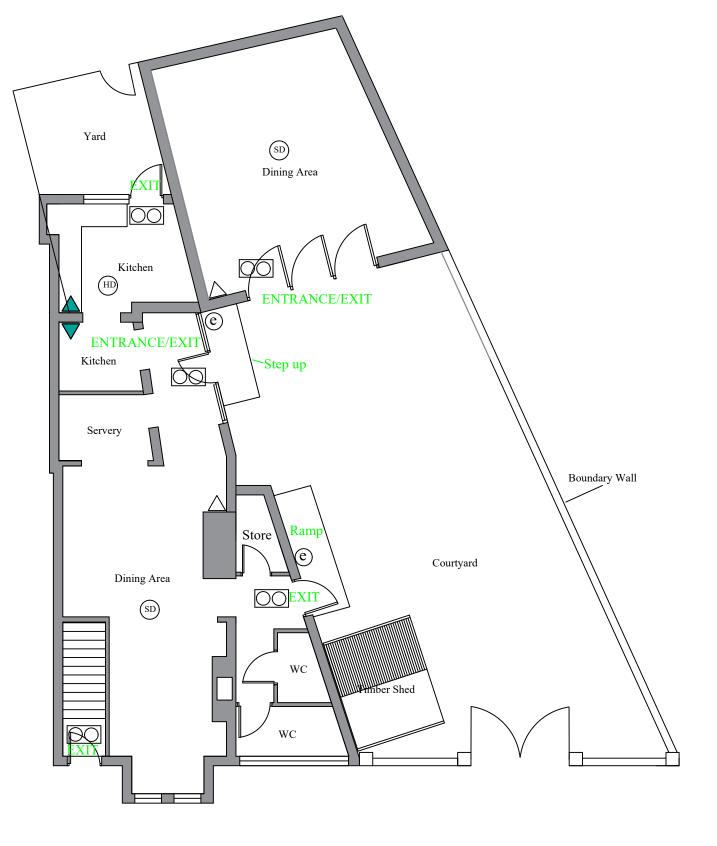

## PROPOSED GROUND FLOOR LAYOUT PLAN

## PROPOSED FIRST FLOOR LAYOUT PLAN

| RE<br>DE                                                                                                                                                     | O NOT SCALE FROM THIS DRAWING - USE FIGURED DIMENSIONS ONLY.<br>AD IN CONJUCTION WITH ALL OTHER SPECIALISTS/CONSULTANTS<br>AWINGS. REPORT ANY DISCREPANCIES BEFORE AFFECTED WORK | S          |    |         |                      | PROJECT CITY ROAD, ST HELENS, MERSEYSIDE WA10 2UJ | DRAWING STATUS PLANNING DRAWINGS |                |     |
|--------------------------------------------------------------------------------------------------------------------------------------------------------------|----------------------------------------------------------