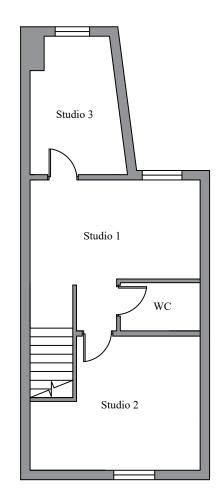

## PROPOSED FIRST FLOOR LAYOUT PLAN

| RE<br>DE | DO NOT SCALE FROM THIS DRAWING - USE FIGURED DIMENSIONS ONLY. READ IN CONJUCTION WITH ALL OTHER SPECIALISTS/CONSULTANTS DRAWINGS. REPORT ANY DISCREPANCIES BEFORE AFFECTED WORK |            |    |    |    | PROJECT CITY ROAD, ST HELENS, MERSEYSIDE  | DRAWING STATUS PLANNING DRAWINGS |                                |          |
|----------|---------------------------------------------------------------------------------------------------------------------------------------------------------------------------------|------------|----|----|----|-------------------------------------------|----------------------------------|--------------------------------|----------|
| AI<br>CC | COMMENCES. ALL SETTING OUT DIMENSIONS TO BE CHECKED ON SITE BY CONTRACTOR BEFORE WORK COMMENCES. THIS DRAWING REMAINS COPYRIGHT OF HBS DESIGN SOLUTIONS LTD.                    |            |    |    |    | WA10 2UJ                                  | CLIENT MR & MRS OWEN             |                                |          |
|          |                                                                                                                                                                                 |            |    |    |    | DRAWING TITLE                             |                                  |                                |          |
|          | DPY/DISTRIBUTE ONLY WITH CONSENT OF THE AUTHOR.                                                                                                                                 |            |    |    |    | DRAWING TITLE                             | SCALE                            | DRAWING NUMBER                 | REV      |
|          |                                                                                                                                                                                 | 08/04/2023 | GH | GH | GH | DRAWING TITLE PROPOSED FLOOR LAYOUT PLANS | SCALE<br>1:100                   | DRAWING NUMBER $BS/7006/1/104$ | REV<br>A |