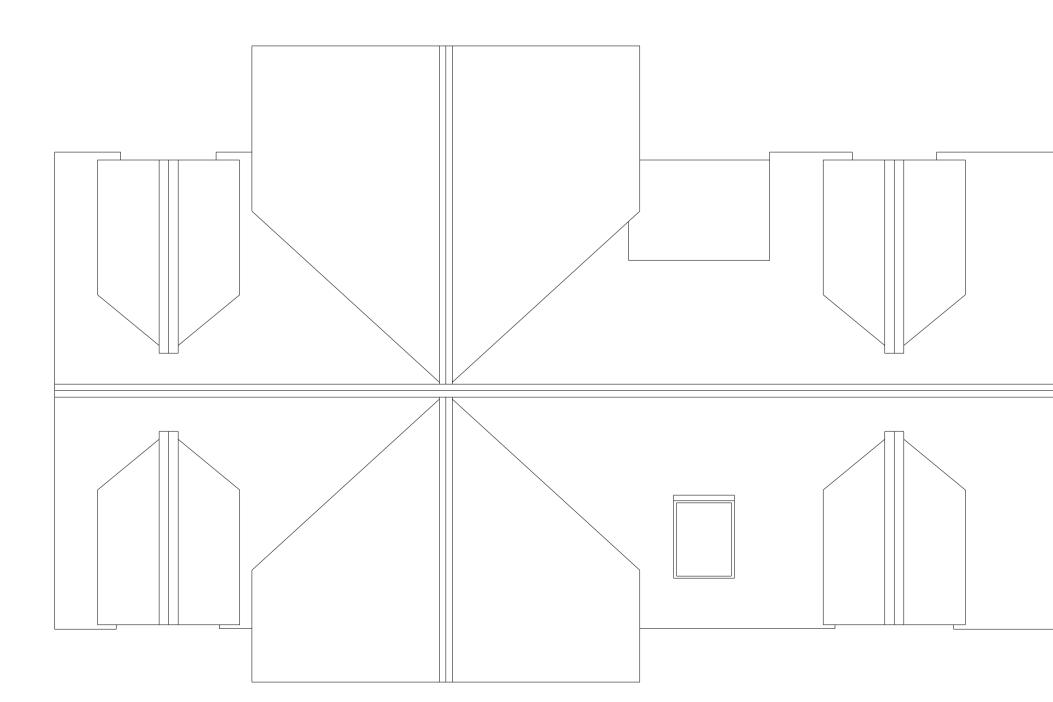

0

0

scale bar

1m

2 3



Existing Flank Elevation





Existing Flank Elevation



Existing Rear Elevation



## Existing Roof Plan 0 1m 2 3 scale bar

## General notes:

All work to comply with current British Standards, Building Regulation and codes of practice. NO responsibility can be taken if dimensions are scaled from this drawing. Building Regulation Approval to be PASSED before any work commence on site. All Structural members to have Full Structural Calculation to satisfy Local Authority.

Any Variations or on site amendments to be cleared by client This Drawing is to be read inconjunction with all other relevant

documents All dimensions are to be confirmed on site before commencement of work by the nominated Contractor

PARTY WALLS NOTICES to be served and agreed before any work on foundations are taken place.





Drawing Title: Existing Plans & Elevations

Site Address: Clayfields,