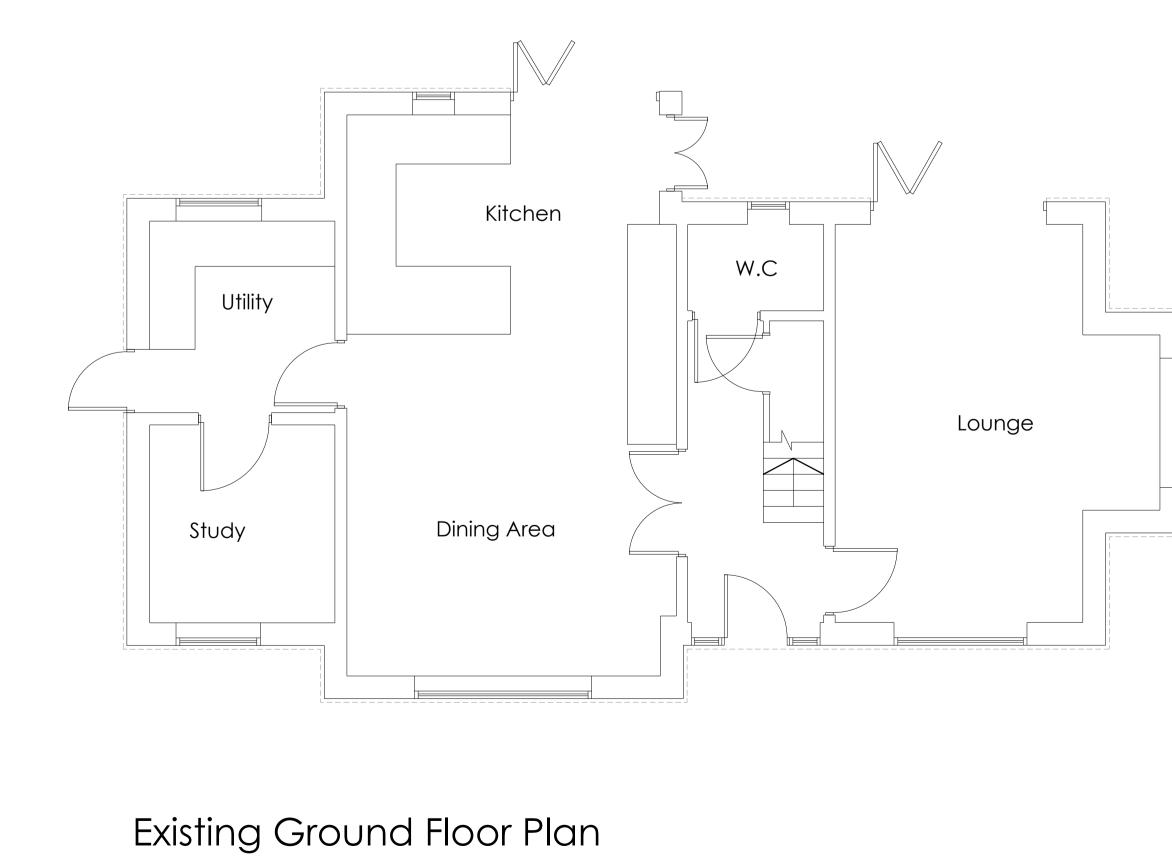

0

0

scale bar

1m

2 3



Existing Flank Elevation





Existing Flank Elevation



Existing Rear Elevation



## Existing Roof Plan 0 1m 2 3 scale bar

## General notes:

All work to comply with current British Standards, Building Regulation and codes of practice. NO responsibility can be taken if dimensions are scaled from this drawing. Building Regulation Approval to be PASSED before any work commence on site. All Structural members to have Full Structural Calculation to satisfy Local Authority.

Any Variations or on site amendments to be cleared by client This Drawing is to be read inconjunction with all other relevant

documents All dimensions are to be confirmed on site before commencement of work by the nominated Contractor

PARTY WALLS NOTICES to be served and agreed before any work on foundations are taken place.





Drawing Title