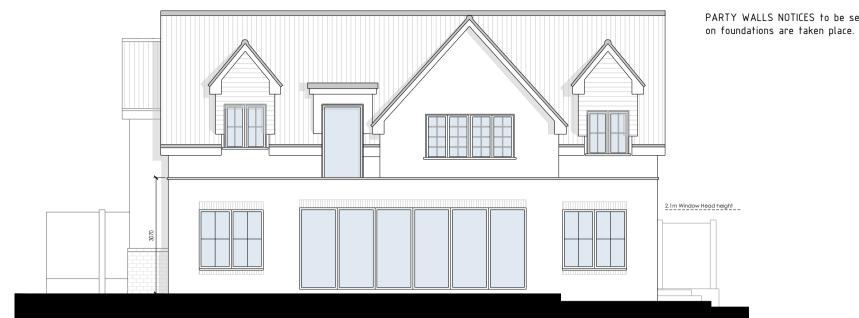

All dimensions are to be confirmed on site before commencement of work by the nominated Contractor

PARTY WALLS NOTICES to be served and agreed before any work

Proposed Front Elevation 0 1m 2 3 scale bar

Proposed Flank Elevation

Proposed Flank Elevation

Proposed Rear Elevation

Proposed Ground Floor Plan A

| 0   |       |     |        |   | 1111     |   |
|-----|-------|-----|--------|---|----------|---|
| 0   |       | 1n  | า<br>า | 2 | <u> </u> | 3 |
| sca | ale b | oar |        |   |          |   |