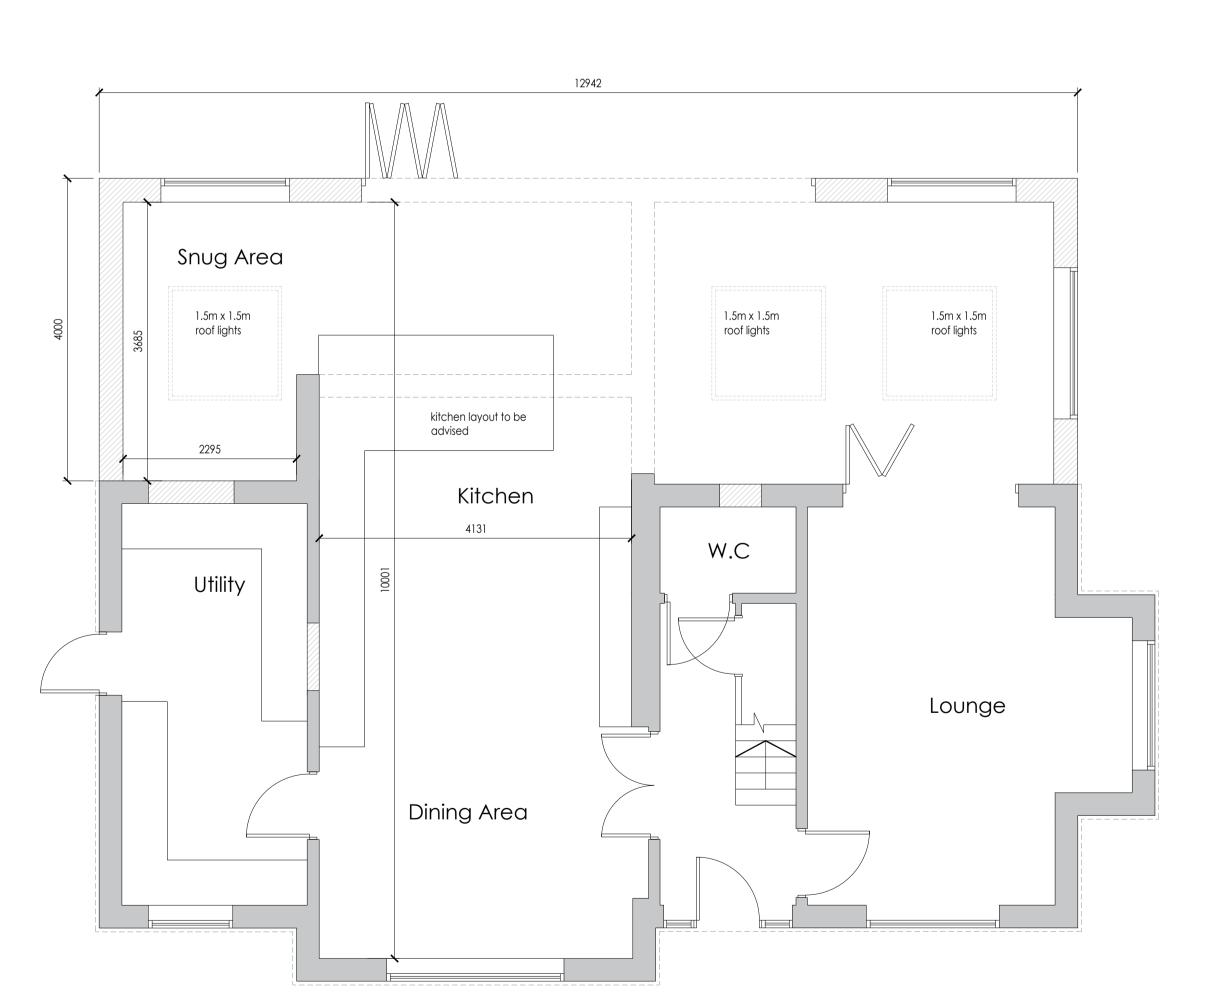

Site Address: Clayfields, Pitsea View Rd,

Crays Hill

**Date:** 07.03.24 **Drawn By:** IAB/HF

**Dwg No:** SL24.02.468-05

**Scale:** 1:50 & 1:100 @A1

**Stage:** Planning