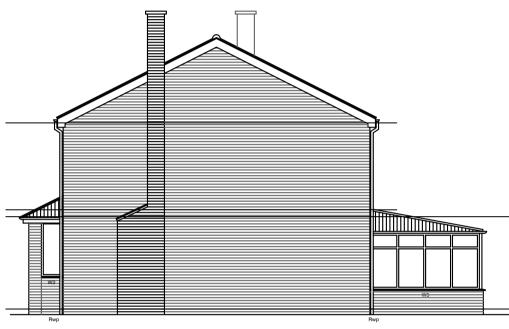

| Rev | Date | Description |
|-----|------|-------------|
|     |      |             |

As Existing Side Elevation

As Existing Side Elevation

| John N        | √lason      |                                                             |          |  |
|---------------|-------------|-------------------------------------------------------------|----------|--|
| Drawing Scale | e & Date:   | 1:50 & 1:100                                                | Aug 2023 |  |
| Drawing I     | No / Rev:   | 23028 - 001                                                 |          |  |
| Drawin        | g Status:   | PLANNING APPLICATION                                        |          |  |
| Draw          | ving Title: | As Existing Plans & Elevations                              |          |  |
| Th            | ne Client:  | Mr D Long                                                   |          |  |
|               | Project:    | Proposed Extensions & Alterations<br>12 Manor Close, Misson |          |  |