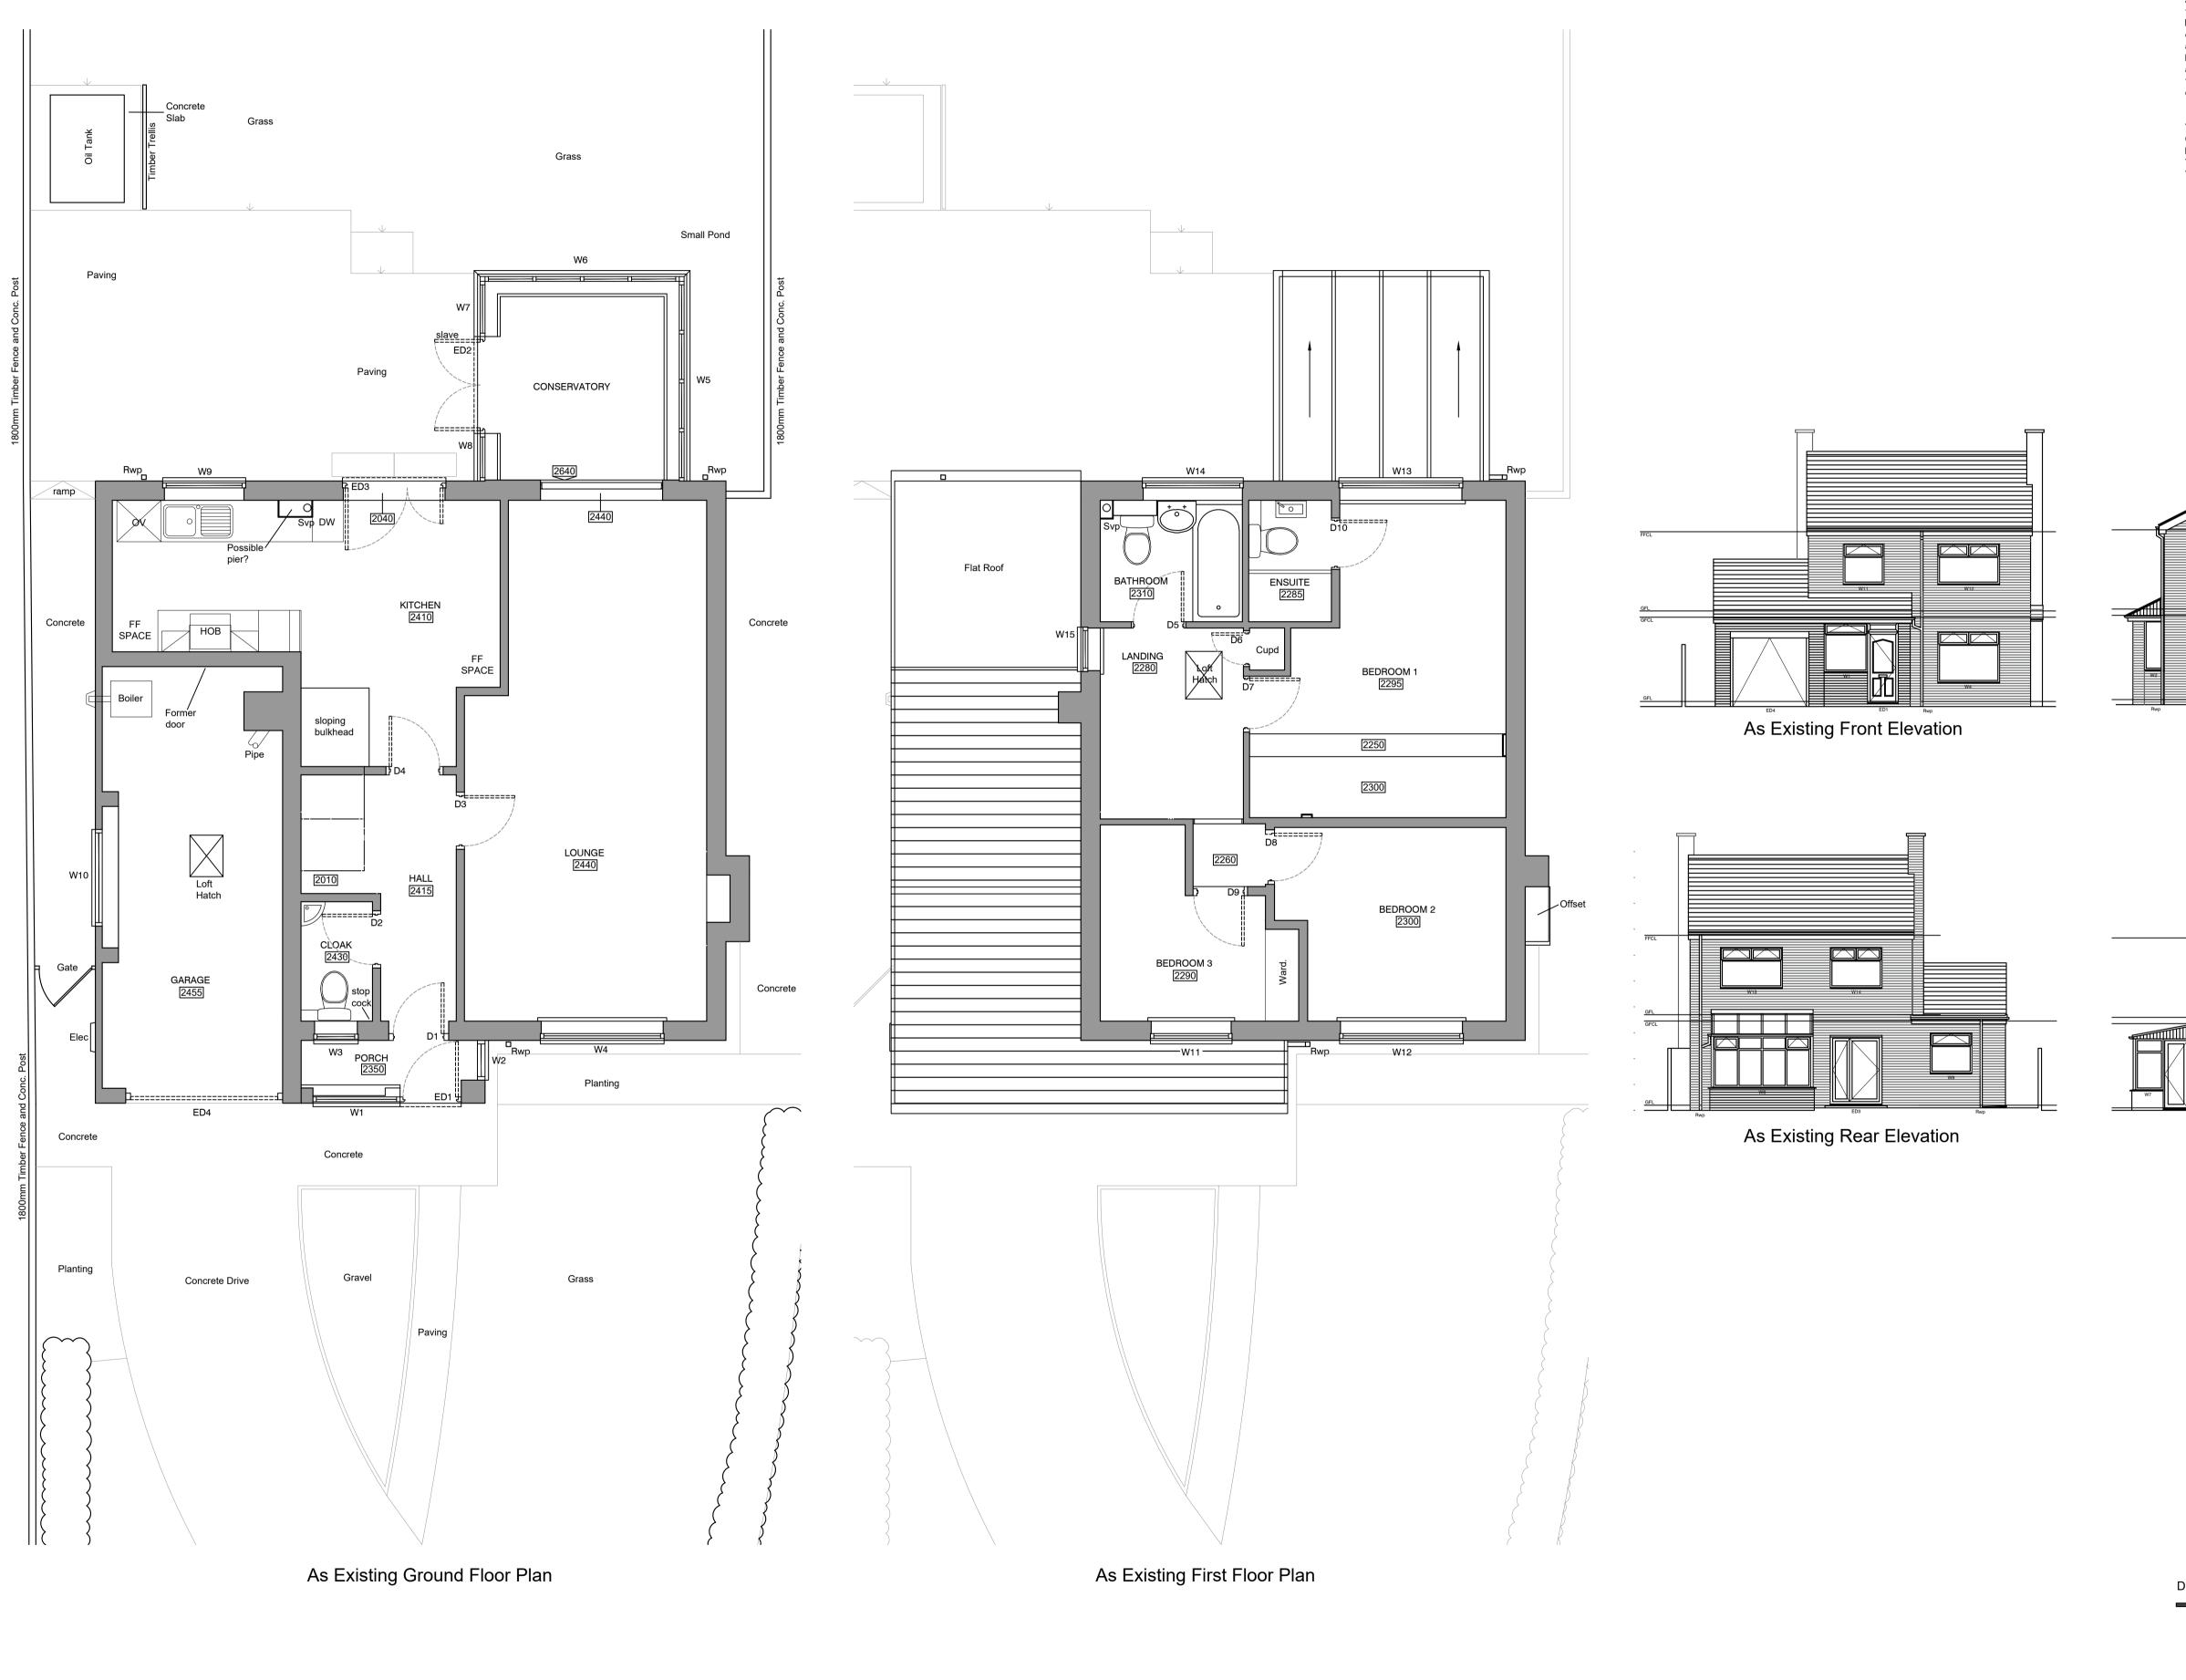

| Rev | Date | Description |
|-----|------|-------------|
|     |      |             |

As Existing Side Elevation

As Existing Side Elevation

| John N        | √lason      |                                                             |          |  |
|---------------|-------------|-------------------------------------------------------------|----------|--|
| Drawing Scale | e & Date:   | 1:50 & 1:100                                                | Aug 2023 |  |
| Drawing I     | No / Rev:   | 23028 - 001                                                 |          |  |
| Drawin        | g Status:   | PLANNING APPLICATION                                        |          |  |
| Draw          | ving Title: | As Existing Plans & Elevations                              |          |  |
| Th            | ne Client:  | Mr D Long                                                   |          |  |
|               | Project:    | Proposed Extensions & Alterations<br>12 Manor Close, Misson |          |  |