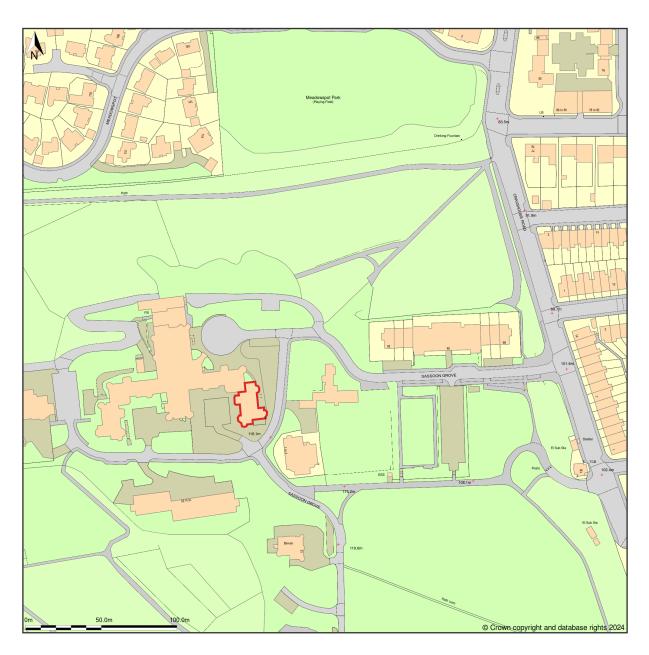

## **î Buy A Plan**°

Location Plan shows area bounded by: 323253.13, 670502.34 323653.13, 670902.34 (at a scale of 1:2500), OSGridRef: NT23457070. The representation of a road, track or path is no evidence of a right of way. The representation of features as lines is no evidence of a property boundary.

Produced on 9th Feb 2024 from the Ordnance Survey National Geographic Database and incorporating surveyed revision available at this date. Reproduction in whole or part is prohibited without the prior permission of Ordnance Survey. © Crown copyright 2024. Supplied by www.buyaplan.co.uk a licensed Ordnance Survey partner (100053143). Unique plan reference: #00877845-8A5464.